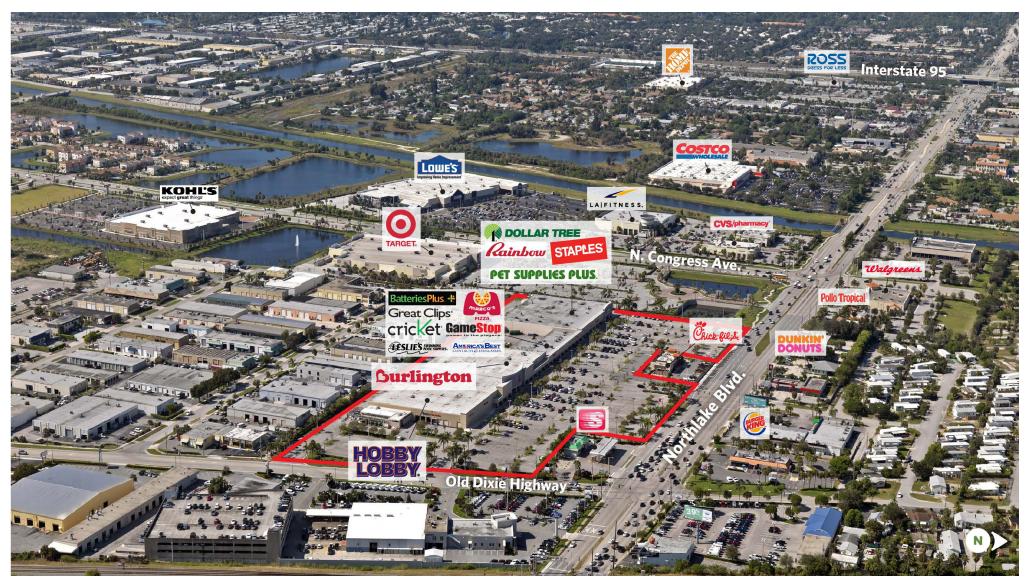

# THE PLAZA AT LAKE PARK

1220 Northlake Blvd., Lake Park, FL 33403

For information: Jared Aberman

### THE PLAZA AT LAKE PARK

1220 Northlake Blvd., Lake Park, FL 33403

| UNIT | TENANT                               | SQ. FT. |
|------|--------------------------------------|---------|
| 100  | Hobby Lobby                          | 51,959  |
| 200  | Burlington                           | 45,447  |
| 300  | America's Best Contacts & Eyeglasses | 3,896   |
| 310  | Sage Dental                          | 3,000   |
| 320  | Leslie's Pool Supplies               | 3,000   |

| UNIT | TENANT           | SQ. FT. |
|------|------------------|---------|
| 330  | GameStop         | 2,000   |
| 400  | Cricket Wireless | 900     |
| 420  | Great Clips      | 900     |
| 430  | Marco's Pizza    | 1,200   |
| 440  | LA Nails         | 900     |
|      |                  |         |

| UNIT | TENANT            | SQ. FT. |
|------|-------------------|---------|
| 450  | Batteries Plus    | 1,800   |
| 500  | Dollar Tree       | 10,000  |
| 520  | Rainbow           | 4,250   |
| 530  | Pet Supplies Plus | 9,642   |
| 600  | Staples           | 24,691  |

**Total Square Feet: 163,585** 