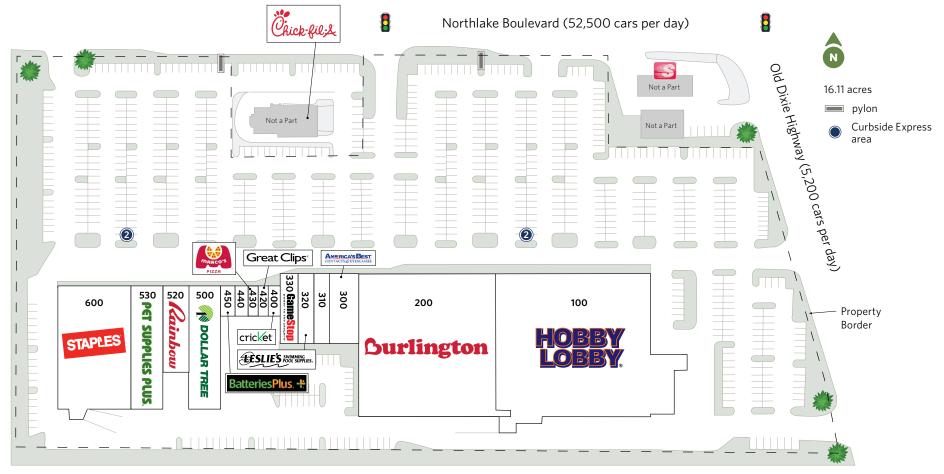

### THE PLAZA AT LAKE PARK

1220 Northlake Blvd., Lake Park, FL 33403

| UNIT | TENANT                               | SQ. FT. |
|------|--------------------------------------|---------|
| 100  | Hobby Lobby                          | 51,959  |
| 200  | Burlington                           | 45,447  |
| 300  | America's Best Contacts & Eyeglasses | 3,896   |
| 310  | Sage Dental                          | 3,000   |
| 320  | Leslie's Pool Supplies               | 3,000   |

| UNIT | TENANT           | SQ. FT. |
|------|------------------|---------|
| 330  | GameStop         | 2,000   |
| 400  | Cricket Wireless | 900     |
| 420  | Great Clips      | 900     |
| 430  | Marco's Pizza    | 1,200   |
| 440  | LA Nails         | 900     |
|      |                  |         |

| UNIT | TENANT            | SQ. FT. |
|------|-------------------|---------|
| 450  | Batteries Plus    | 1,800   |
| 500  | Dollar Tree       | 10,000  |
| 520  | Rainbow           | 4,250   |
| 530  | Pet Supplies Plus | 9,642   |
| 600  | Staples           | 24,691  |

**Total Square Feet: 163,585** 