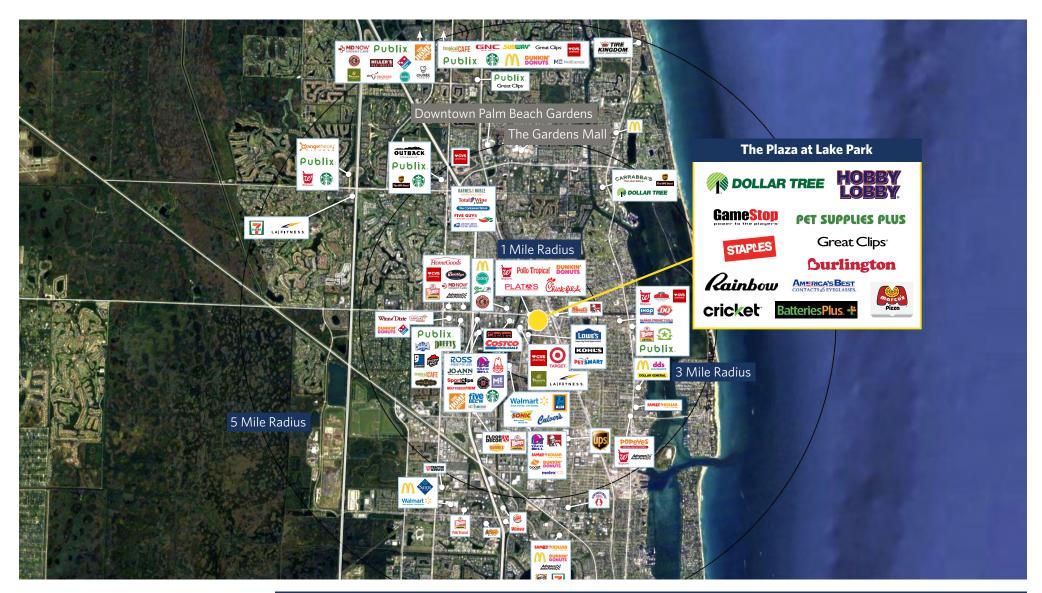

## THE PLAZA AT LAKE PARK

1220 Northlake Blvd., Lake Park, FL 33403

For information: Jared Aberman