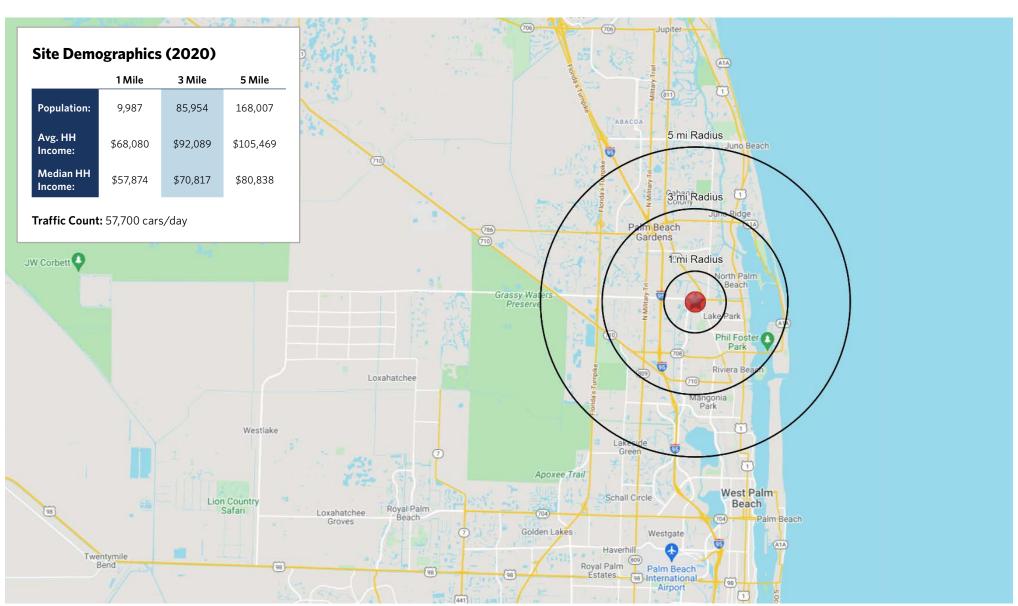

| 3,000   |
| 320  | Leslie's Pool Supplies               | 3,000   |

| UNIT | TENANT           | SQ. FT. |
|------|------------------|---------|
| 330  | GameStop         | 2,000   |
| 400  | Cricket Wireless | 900     |
| 420  | Great Clips      | 900     |
| 430  | Marco's Pizza    | 1,200   |
| 440  | LA Nails         | 900     |
|      |                  |         |

| UNIT | TENANT            | SQ. FT. |
|------|-------------------|---------|
| 450  | Batteries Plus    | 1,800   |
| 500  | Dollar Tree       | 10,000  |
| 520  | Rainbow           | 4,250   |
| 530  | Pet Supplies Plus | 9,642   |
| 600  | Staples           | 24,691  |

**Total Square Feet: 163,585** 





#### ■ WEST PALM BEACH, FL

## THE PLAZA AT LAKE PARK

1220 Northlake Blvd., Lake Park, FL 33403





For information: Jared Aberman

## THE PLAZA AT LAKE PARK

1220 Northlake Blvd., Lake Park, FL 33403





For information: Jared Aberman