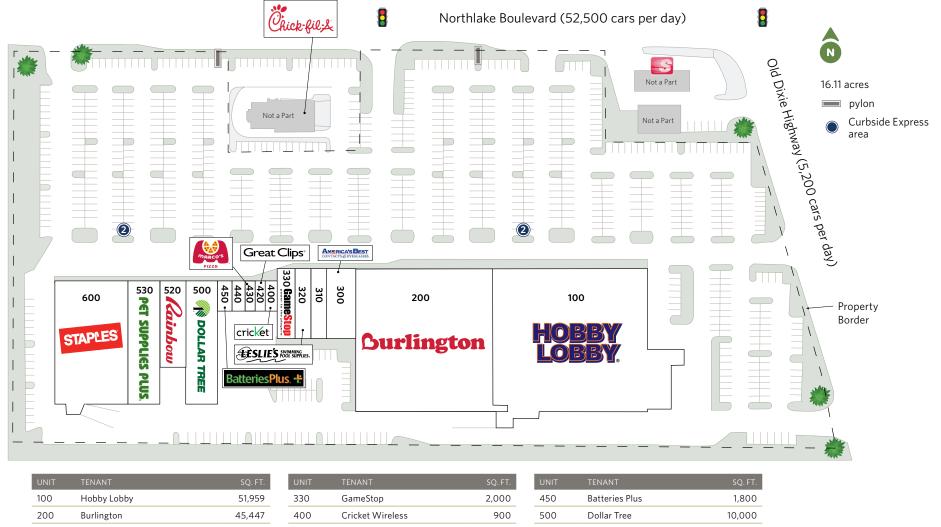

## THE PLAZA AT LAKE PARK

1220 Northlake Blvd., Lake Park, FL 33403

|                                         | 51,757 | 550 | Gamestop         | 2,000 | 430 | Datteries i lus   | 1,000  |                           |      |
|-----------------------------------------|--------|-----|------------------|-------|-----|-------------------|--------|---------------------------|------|
| Burlington                              | 45,447 | 400 | Cricket Wireless | 900   | 500 | Dollar Tree       | 10,000 |                           |      |
| America's Best Contacts &<br>Eyeglasses | 3,896  | 420 | Great Clips      | 900   | 520 | Rainbow           | 4,250  |                           |      |
| Sage Dental                             | 3,000  | 430 | Marco's Pizza    | 1,200 | 530 | Pet Supplies Plus | 9,642  |                           |      |
| Leslie's Pool Supplies                  | 3,000  | 440 | LA Nails         | 900   | 600 | Staples           | 24,691 | <b>Total Square Feet:</b> | 163, |
|                                         |        |     |                  |       |     |                   |        |                           |      |

300 310 320