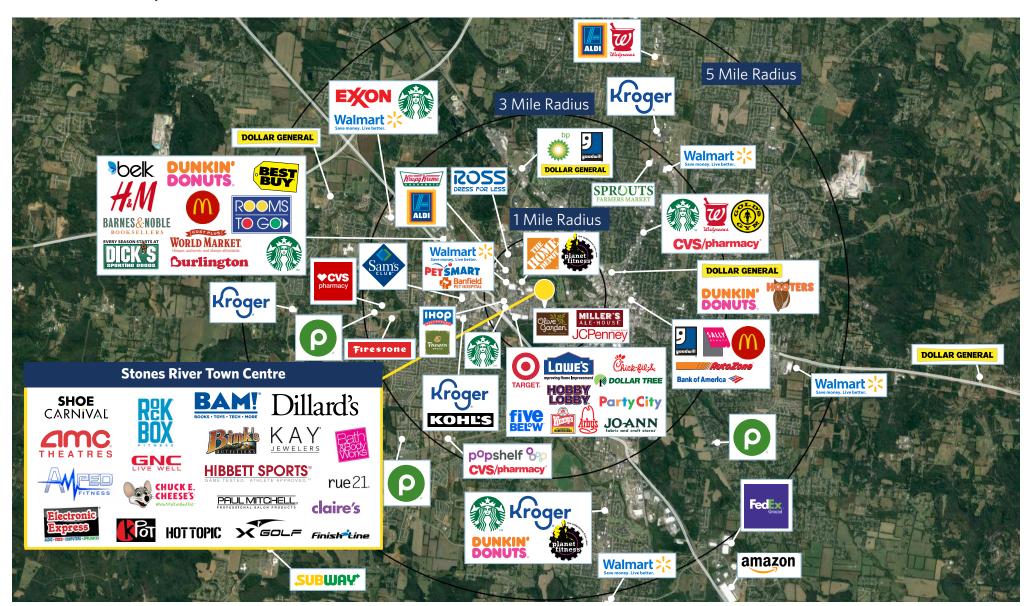

1720 Old Fort Parkway, Murfreesboro, TN 37129

E: crogers@sterlingorganization.com

1720 Old Fort Parkway, Murfreesboro, TN 37129

For information: Chris Rogers

☐ NASHVILLE, TN

1720 Old Fort Parkway, Murfreesboro, TN 37129

□ NASHVILLE, TN