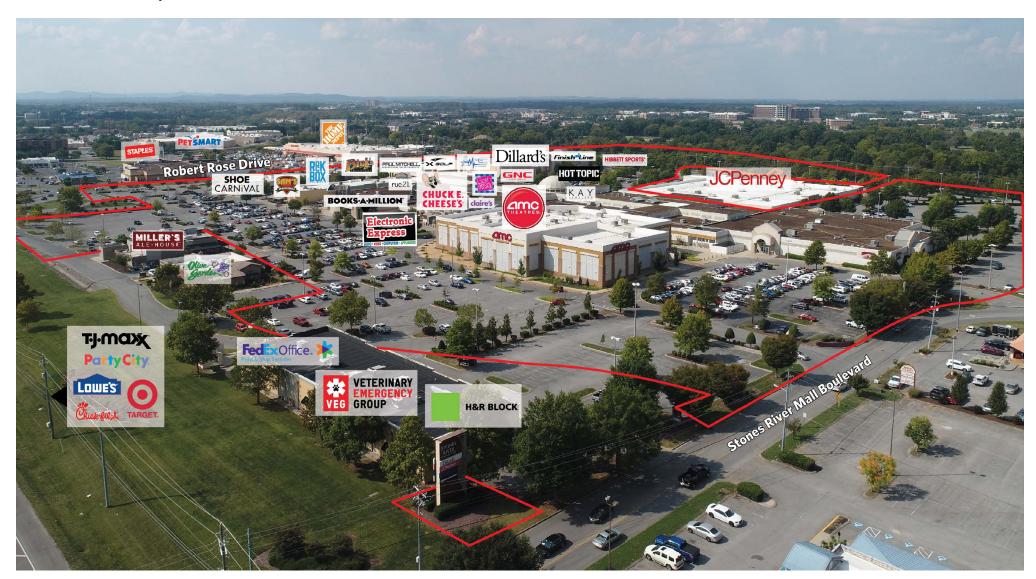

### **STONES RIVER TOWN CENTRE**

1720 Old Fort Parkway, Murfreesboro, TN 37129

| UNIT                | TENANT                                          | SQ. FT. |  |  |
|---------------------|-------------------------------------------------|---------|--|--|
| ANCHORS             |                                                 |         |  |  |
| 2001B               | Dillard's                                       | 146,000 |  |  |
| 2002                | Strike and Spare Family<br>Entertainment Center | 52,420  |  |  |
| 2004                | JCPenney (NAP)                                  | -       |  |  |
| ANC1                | AMC Theatres                                    | 48,926  |  |  |
| JR. ANCHORS/OUTLOTS |                                                 |         |  |  |
| 2003A               | Books-A-Million                                 | 14,018  |  |  |
| 2003B               | Electronic Express                              | 25,982  |  |  |
| A200                | Amped Fitness (Coming Soon)                     | 23,860  |  |  |
| D100                | Chuck E. Cheese's                               | 13,068  |  |  |
| L350                | Shoe Carnival                                   | 11,446  |  |  |
| MALL INLIN          | E                                               |         |  |  |
|                     | See Separate Site Plan                          | 151,614 |  |  |

## **STONES RIVER TOWN CENTRE**

1720 Old Fort Parkway, Murfreesboro, TN 37129

| UNIT                | TENANT                                          | SQ. FT. |  |  |
|---------------------|-------------------------------------------------|---------|--|--|
| ANCHORS             |                                                 |         |  |  |
| 2001B               | Dillard's                                       | 146,000 |  |  |
| 2002                | Strike and Spare Family<br>Entertainment Center | 52,420  |  |  |
| 2004                | JCPenney (NAP)                                  | -       |  |  |
| ANC1                | AMC Theatres                                    | 48,926  |  |  |
| JR. ANCHORS/OUTLOTS |                                                 |         |  |  |
| 2003A               | Books-A-Million                                 | 14,018  |  |  |
| 2003B               | Electronic Express                              | 25,982  |  |  |
| A200                | Amped Fitness (Coming Soon)                     | 23,860  |  |  |
| D100                | Chuck E. Cheese's                               | 13,068  |  |  |
| L350                | Shoe Carnival                                   | 11,446  |  |  |