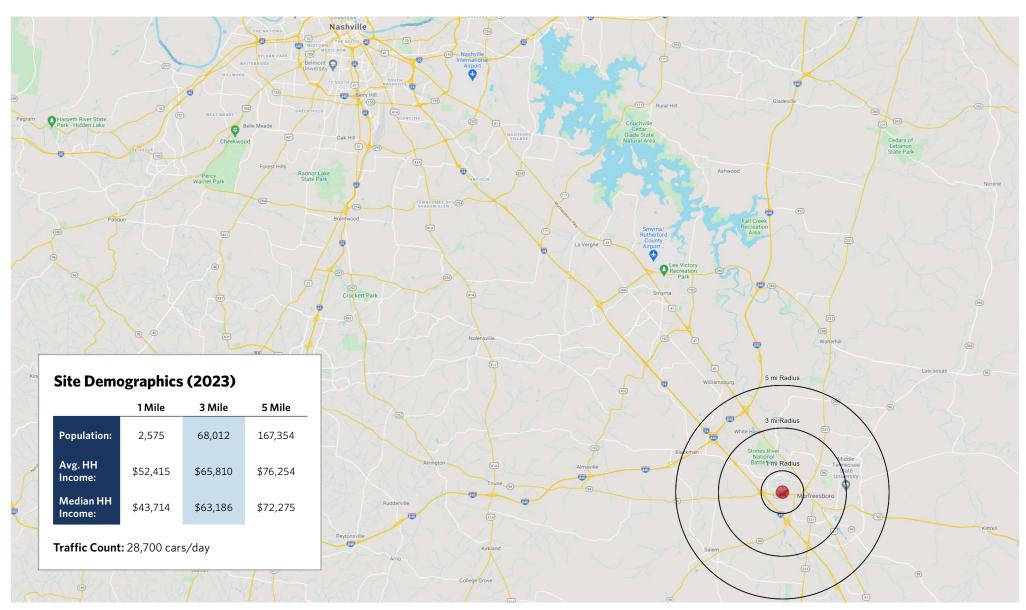

1720 Old Fort Parkway, Murfreesboro, TN 37129

E: crogers@sterlingorganization.com

1720 Old Fort Parkway, Murfreesboro, TN 37129

For information: Chris Rogers

☐ NASHVILLE, TN

1720 Old Fort Parkway, Murfreesboro, TN 37129

□ NASHVILLE, TN