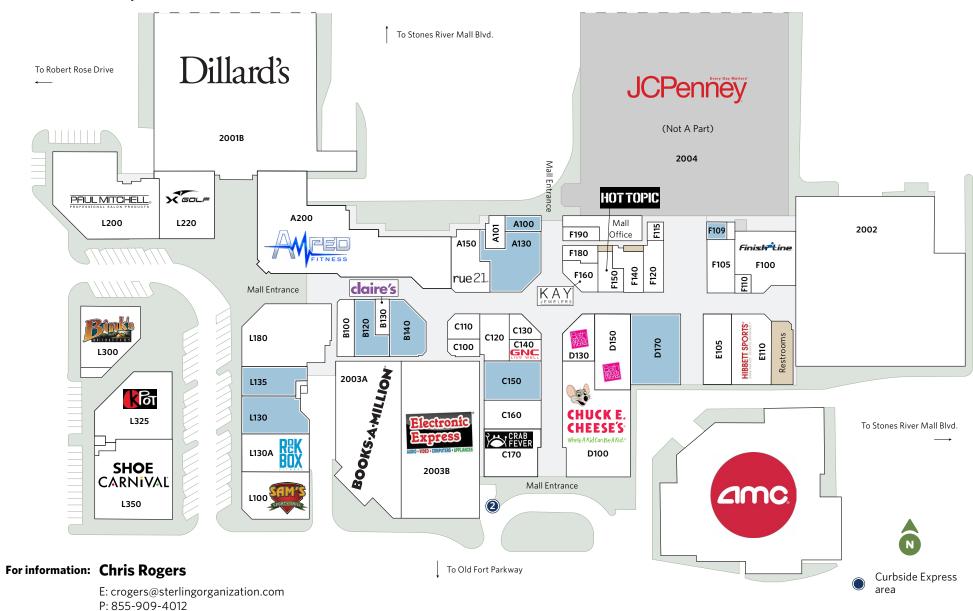

## **STONES RIVER TOWN CENTRE**

1720 Old Fort Parkway, Murfreesboro, TN 37129

| UNIT                | TENANT                                          | SQ. FT. |  |  |
|---------------------|-------------------------------------------------|---------|--|--|
| ANCHORS             |                                                 |         |  |  |
| 2001B               | Dillard's                                       | 146,000 |  |  |
| 2002                | Strike and Spare Family<br>Entertainment Center | 52,420  |  |  |
| 2004                | JCPenney (NAP)                                  | -       |  |  |
| ANC1                | AMC Theatres                                    | 48,926  |  |  |
| JR. ANCHORS/OUTLOTS |                                                 |         |  |  |
| 2003A               | Books-A-Million                                 | 14,018  |  |  |
| 2003B               | Electronic Express                              | 25,982  |  |  |
| A200                | Amped Fitness (Coming Soon)                     | 23,860  |  |  |
| D100                | Chuck E. Cheese's                               | 13,068  |  |  |
| L350                | Shoe Carnival                                   | 11,446  |  |  |

| MALL INLINE SHOPS D13                   | 0 Bath & Body Works 2,548          |
|-----------------------------------------|------------------------------------|
|                                         |                                    |
| <b>A100 Available 900</b> D15           | 0 Bath & Body Works Storage 5,250  |
| A101 Paul Mitchell The School 2,112 D17 | O Available 6,829                  |
| <b>A130 Available 5,354</b> E10         | 5 Zero Gravity 3,906               |
| A150 rue21 4,004 E110                   | Hibbett Sports 6,000               |
| B100 Spencer Gifts 1,790 F10            | 0 Finish Line 6,376                |
| <b>B120 Available 2,872</b> F10         | 5 Rebellious Rags Boutique 2,900   |
| B130 Claire's Boutique 973 <b>F10</b>   | 9 Available 727                    |
| <b>B140</b> Available 3,623 F110        | The Big Twist Pretzels 546         |
| C100 Rose's Nail Salon 1,104 F115       | 5 Jewel Rush 587                   |
| C110 Zales Jewelers 1,533 F120          | Native Kichwa Crafts 2,014         |
| C120 Family Fun Center 2,550 F14        | 0 Journeys 2,058                   |
| C130 The Cookie Store 1,169 F15         | 0 Hot Topic 1,600                  |
| C140 GNC 1,395 F16                      | 0 Kay Jewelers 1,767               |
| <b>C150 Available 4,259</b> F18         | O Aqua Foot Care and Massage 1,152 |
| C160 Retro Sweets 3,160 F19             | 0 Brow Art 23 1,027                |
| C170 Crab Fever 5,000 L10               | 0 Sam's Sports Grill 6,000         |

|   | UNIT  | TENANT                                  | SQ. FT. |
|---|-------|-----------------------------------------|---------|
|   | L130A | RockBox Fitness                         | 4,800   |
|   | L130  | Available                               | 4,575   |
| , | L135  | Available                               | 3,420   |
|   | L180  | EE Scratch and Dent                     | 10,021  |
|   | L200  | Paul Mitchell The School                | 14,207  |
|   | L220  | XGolf Murfreesboro                      | 6,500   |
|   | L300  | Bink's Outfitters                       | 6,164   |
|   | L325  | KPOT Korean BBQ & Hot Pot (Coming Soon) | 8,842   |
| _ |       |                                         |         |

Total Inline 151,614 Total Square Feet: 487,334

For information: Chris Rogers

E: crogers@sterlingorganization.com P: 855-909-4012

1720 Old Fort Parkway, Murfreesboro, TN 37129

1720 Old Fort Parkway, Murfreesboro, TN 37129