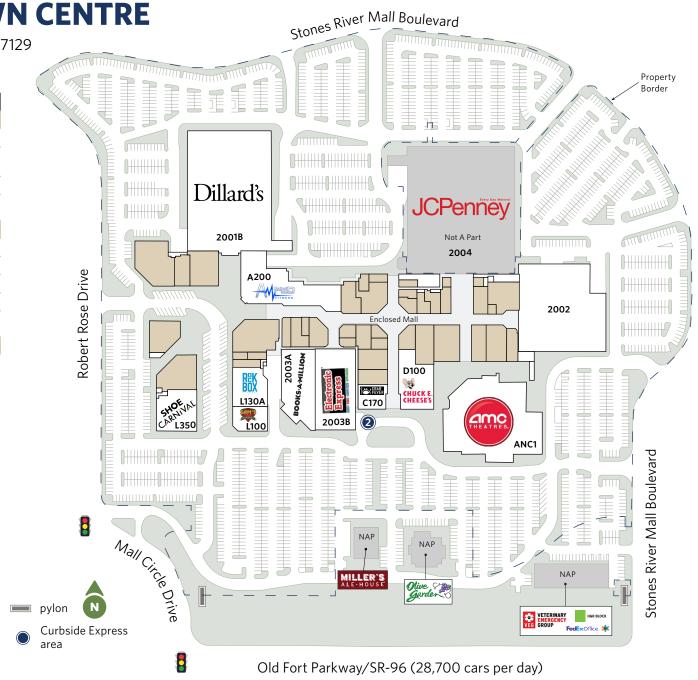

### **STONES RIVER TOWN CENTRE**

1720 Old Fort Parkway, Murfreesboro, TN 37129

| UNIT                | TENANT                                          | SQ. FT. |  |  |
|---------------------|-------------------------------------------------|---------|--|--|
| ANCHORS             |                                                 |         |  |  |
| 2001B               | Dillard's                                       | 146,000 |  |  |
| 2002                | Strike and Spare Family<br>Entertainment Center | 52,420  |  |  |
| 2004                | JCPenney (NAP)                                  | -       |  |  |
| ANC1                | AMC Theatres                                    | 48,926  |  |  |
| JR. ANCHORS/OUTLOTS |                                                 |         |  |  |
| 2003A               | Books-A-Million                                 | 14,018  |  |  |
| 2003B               | Electronic Express                              | 25,982  |  |  |
| A200                | Amped Fitness (Coming Soon)                     | 23,860  |  |  |
| D100                | Chuck E. Cheese's                               | 13,068  |  |  |
| L350                | Shoe Carnival                                   | 11,446  |  |  |
| MALL INLIN          | E                                               |         |  |  |
|                     | See Separate Site Plan                          | 151,614 |  |  |

Total Square Feet (Owned): 487,334