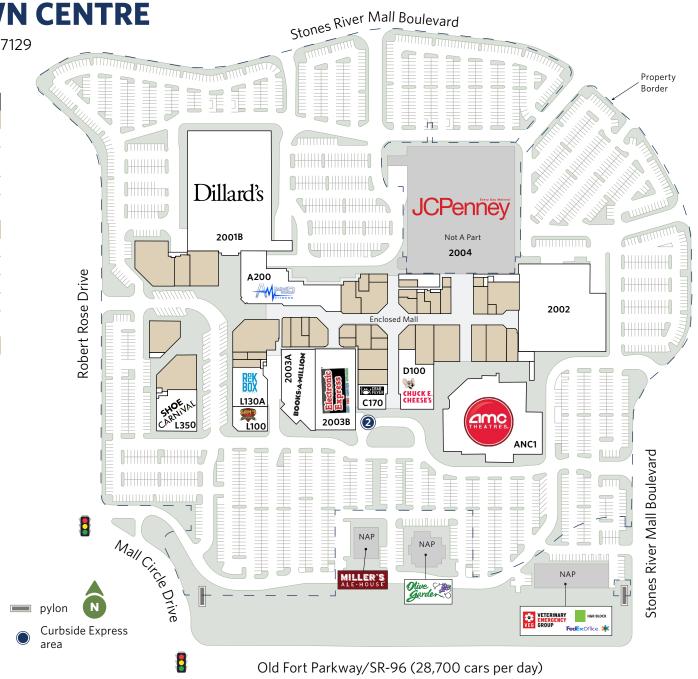

## **STONES RIVER TOWN CENTRE**

1720 Old Fort Parkway, Murfreesboro, TN 37129

| UNIT                | TENANT                                          | SQ. FT. |  |  |  |
|---------------------|-------------------------------------------------|---------|--|--|--|
| ANCHORS             |                                                 |         |  |  |  |
| 2001B               | Dillard's                                       | 146,000 |  |  |  |
| 2002                | Strike and Spare Family<br>Entertainment Center | 52,420  |  |  |  |
| 2004                | JCPenney (NAP)                                  | -       |  |  |  |
| ANC1                | AMC Theatres                                    | 48,926  |  |  |  |
| JR. ANCHORS/OUTLOTS |                                                 |         |  |  |  |
| 2003A               | Books-A-Million                                 | 14,018  |  |  |  |
| 2003B               | Electronic Express                              | 25,982  |  |  |  |
| A200                | Amped Fitness (Coming Soon)                     | 23,860  |  |  |  |
| D100                | Chuck E. Cheese's                               | 13,068  |  |  |  |
| L350                | Shoe Carnival                                   | 11,446  |  |  |  |
| MALL INLINE         |                                                 |         |  |  |  |
|                     | See Separate Site Plan                          | 151,614 |  |  |  |

Total Square Feet (Owned): 487,334

# **STONES RIVER TOWN CENTRE**

1720 Old Fort Parkway, Murfreesboro, TN 37129

| UNIT                | TENANT                                          | SQ. FT. |  |  |  |
|---------------------|-------------------------------------------------|---------|--|--|--|
| ANCHORS             |                                                 |         |  |  |  |
| 2001B               | Dillard's                                       | 146,000 |  |  |  |
| 2002                | Strike and Spare Family<br>Entertainment Center | 52,420  |  |  |  |
| 2004                | JCPenney (NAP)                                  | -       |  |  |  |
| ANC1                | AMC Theatres                                    | 48,926  |  |  |  |
| JR. ANCHORS/OUTLOTS |                                                 |         |  |  |  |
| 2003A               | Books-A-Million                                 | 14,018  |  |  |  |
| 2003B               | Electronic Express                              | 25,982  |  |  |  |
| A200                | Amped Fitness (Coming Soon)                     | 23,860  |  |  |  |
| D100                | Chuck E. Cheese's                               | 13,068  |  |  |  |
| L350                | Shoe Carnival                                   | 11,446  |  |  |  |

Total Inline 151,614 Total Square Feet: 487,334

For information: Chris Rogers

E: crogers@sterlingorganization.com P: 855-909-4012