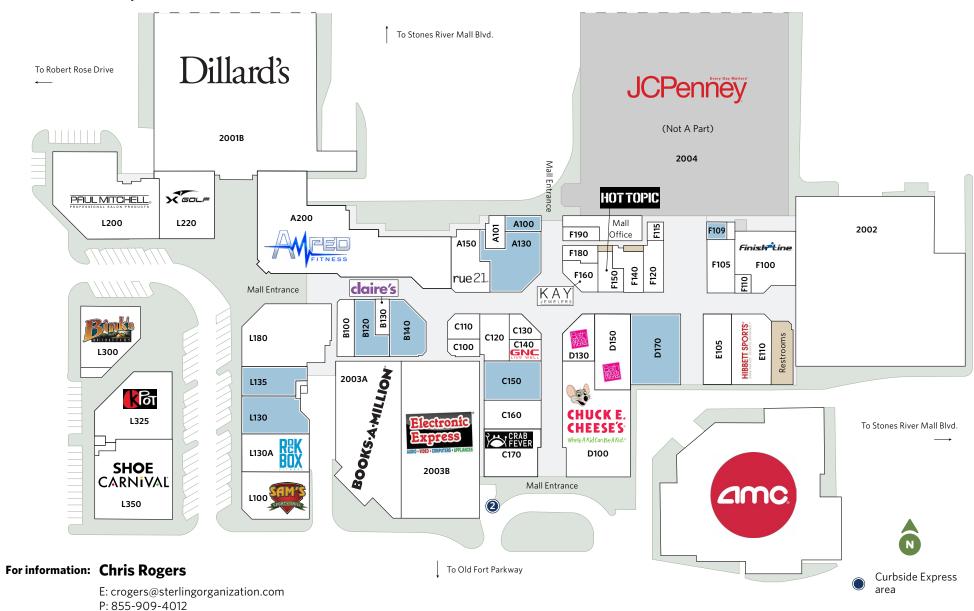

| UNIT                                 | TENANT                                                                                 | SQ. FT.                                            | UNIT                                         | TENANT                                                                                     | SQ. FT.                                          |
|--------------------------------------|----------------------------------------------------------------------------------------|----------------------------------------------------|----------------------------------------------|--------------------------------------------------------------------------------------------|--------------------------------------------------|
| MALL INLINE SHOPS                    |                                                                                        | D130                                               | Bath & Body Works                            | 2,548                                                                                      |                                                  |
| A100                                 | Available                                                                              | 900                                                | D150                                         | Bath & Body Works Storage                                                                  | 5,250                                            |
| A101                                 | Paul Mitchell The School                                                               | 2,112                                              | D170                                         | Available                                                                                  | 6,829                                            |
| A130                                 | Available                                                                              | 5,354                                              | E105                                         | Zero Gravity                                                                               | 3,906                                            |
| A150                                 | rue21                                                                                  | 4,004                                              | E110                                         | Hibbett Sports                                                                             | 6,000                                            |
| B100                                 | Spencer Gifts                                                                          | 1,790                                              | F100                                         | Finish Line                                                                                | 6,376                                            |
| B120                                 | Available                                                                              | 2,872                                              | F105                                         | Rebellious Rags Boutique                                                                   | 2,900                                            |
| B130                                 | Claire's Boutique                                                                      | 973                                                | F109                                         | Available                                                                                  | 727                                              |
| B140                                 | Available                                                                              | 3,623                                              | F110                                         | The Big Twist Pretzels                                                                     | 546                                              |
|                                      | 7114114516                                                                             | 3,023                                              |                                              | 1110 516 11115111012015                                                                    | 5.0                                              |
| C100                                 | Rose's Nail Salon                                                                      | 1,104                                              | F115                                         | Jewel Rush                                                                                 | 587                                              |
| C100                                 |                                                                                        | •                                                  |                                              |                                                                                            |                                                  |
|                                      | Rose's Nail Salon                                                                      | 1,104                                              | F115                                         | Jewel Rush                                                                                 | 587                                              |
| C110                                 | Rose's Nail Salon<br>Zales Jewelers                                                    | 1,104<br>1,533                                     | F115<br>F120                                 | Jewel Rush  Native Kichwa Crafts                                                           | 587<br>2,014                                     |
| C110<br>C120                         | Rose's Nail Salon  Zales Jewelers  Family Fun Center                                   | 1,104<br>1,533<br>2,550                            | F115<br>F120<br>F140                         | Jewel Rush  Native Kichwa Crafts  Journeys                                                 | 587<br>2,014<br>2,058                            |
| C110<br>C120<br>C130                 | Rose's Nail Salon Zales Jewelers Family Fun Center The Cookie Store                    | 1,104<br>1,533<br>2,550<br>1,169                   | F115<br>F120<br>F140<br>F150                 | Jewel Rush Native Kichwa Crafts Journeys Hot Topic                                         | 587<br>2,014<br>2,058<br>1,600                   |
| C110<br>C120<br>C130<br>C140         | Rose's Nail Salon  Zales Jewelers  Family Fun Center  The Cookie Store  GNC            | 1,104<br>1,533<br>2,550<br>1,169<br>1,395          | F115<br>F120<br>F140<br>F150<br>F160         | Jewel Rush  Native Kichwa Crafts  Journeys  Hot Topic  Kay Jewelers                        | 587<br>2,014<br>2,058<br>1,600<br>1,767          |
| C110<br>C120<br>C130<br>C140<br>C150 | Rose's Nail Salon  Zales Jewelers  Family Fun Center  The Cookie Store  GNC  Available | 1,104<br>1,533<br>2,550<br>1,169<br>1,395<br>4,259 | F115<br>F120<br>F140<br>F150<br>F160<br>F180 | Jewel Rush Native Kichwa Crafts Journeys Hot Topic Kay Jewelers Aqua Foot Care and Massage | 587<br>2,014<br>2,058<br>1,600<br>1,767<br>1,152 |

|   | UNII  | TENANT                                  | SQ. F1. |
|---|-------|-----------------------------------------|---------|
|   | L130A | RockBox Fitness                         | 4,800   |
|   | L130  | Available                               | 4,575   |
|   | L135  | Available                               | 3,420   |
|   | L180  | EE Scratch and Dent                     | 10,021  |
|   | L200  | Paul Mitchell The School                | 14,207  |
|   | L220  | XGolf Murfreesboro                      | 6,500   |
|   | L300  | Bink's Outfitters                       | 6,164   |
|   | L325  | KPOT Korean BBQ & Hot Pot (Coming Soon) | 8,842   |
| ' |       |                                         |         |

Total Inline 151,614 Total Square Feet: 487,334

For information: Chris Rogers

E: crogers@sterlingorganization.com P: 855-909-4012