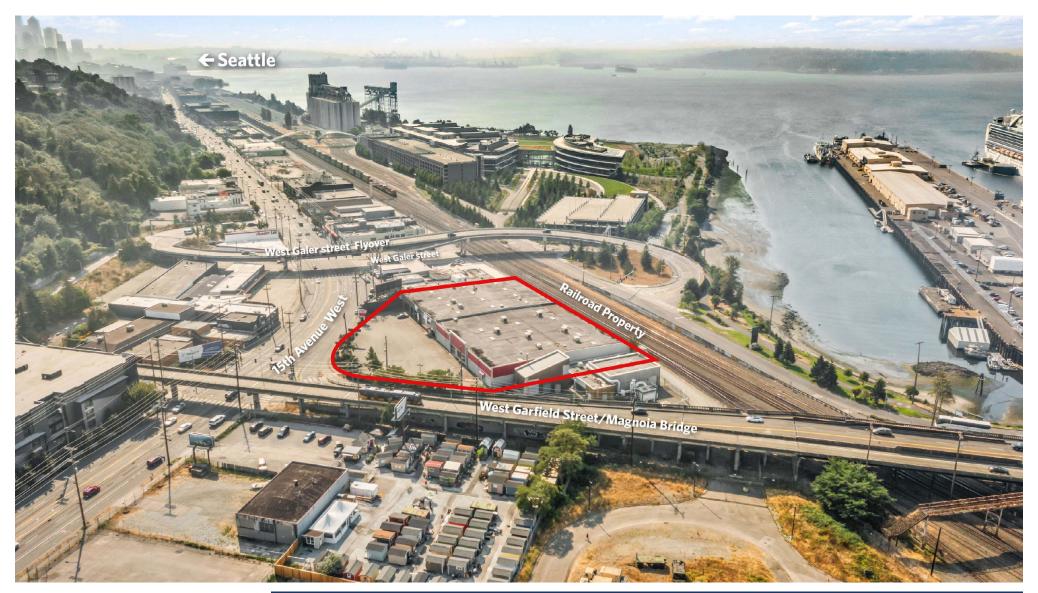

# **ELLIOT PLAZA**

1523-1541 15th Avenue West, Seattle, WA 98119





# **ELLIOT PLAZA**

1523-1541 15th Avenue West, Seattle, WA 98119





#### ☐ SEATTLE, WA

### **ELLIOT PLAZA**

1523-1541 15th Avenue West, Seattle, WA 98119





For information: Ivan Aguilera E: ia

E: iaguilera@sterlingorganization.com

P: 855-647-0738

The plan and its contents are furnished for informational purposes only and are intended only as a general description (but not represented, covenanted or warranted). The size and location of the project, the identity or nature of any occupant and all features, matters and other information included herein are subject to change without notice and should not be relied upon by any party. No representation or warranty, express or implied, is made as to the accuracy or reliability of this plan or its contents.

28,050

22,628

50,678

#### ☐ SEATTLE, WA

### **ELLIOT PLAZA**





#### ☐ SEATTLE, WA

## **E