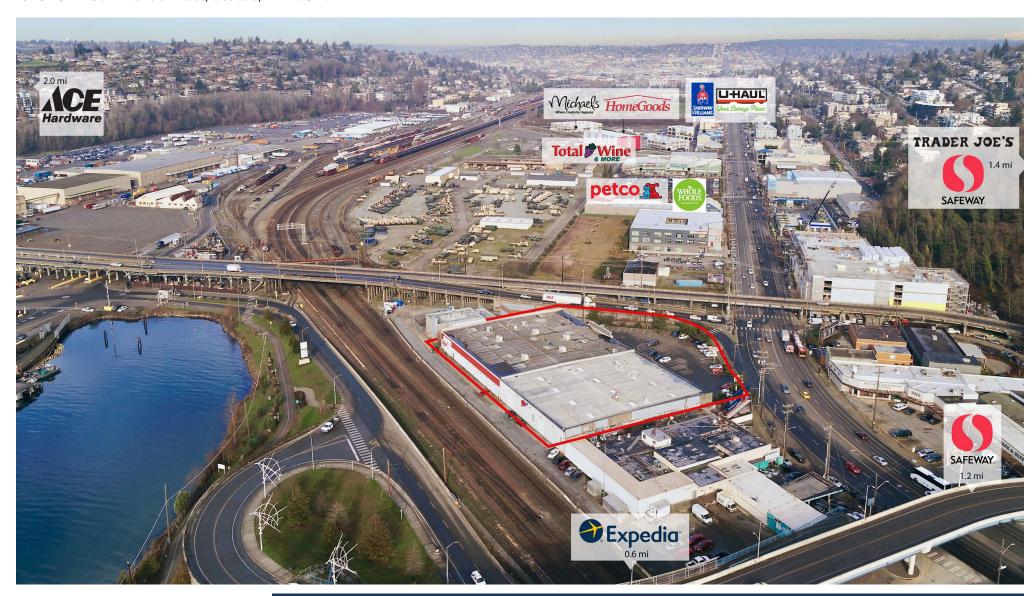

# **ELLIOT PLAZA**

1523-1541 15th Avenue West, Seattle, WA 98119





# **ELLIOT PLAZA**

1523-1541 15th Avenue West, Seattle, WA 98119





#### ☐ SEATTLE, WA

### **ELLIOT PLAZA**

1523-1541 15th Avenue West, Seattle, WA 98119





For information: Ivan Aguilera E: ia

E: iaguilera@sterlingorganization.com

P: 855-647-0738

The plan and its contents are furnished for informational purposes only and are intended only as a general description (but not represented, covenanted or warranted). The size and location of the project, the identity or nature of any occupant and all features, matters and other information included herein are subject to change without notice and should not be relied upon by any party. No representation or warranty, express or implied, is made as to the accuracy or reliability of this plan or its contents.

28,050

22,628

50,678

#