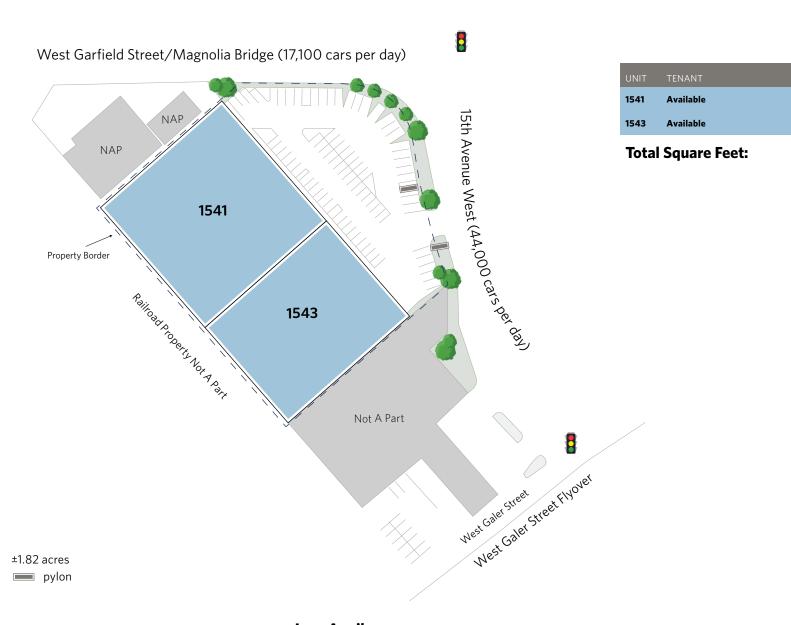

# **ELLIOT PLAZA**

1523-1541 15th Avenue West, Seattle, WA 98119





# **ELLIOT PLAZA**

1523-1541 15th Avenue West, Seattle, WA 98119





#### ☐ SEATTLE, WA

### **ELLIOT PLAZA**

1523-1541 15th Avenue West, Seattle, WA 98119





For information: Ivan Aguilera E: ia

E: iaguilera@sterlingorganization.com

P: 855-647-0738

The plan and its contents are furnished for informational purposes only and are intended only as a general description (but not represented, covenanted or warranted). The size and location of the project, the identity or nature of any occupant and all features, matters and other information included herein are subject to change without notice and should not be relied upon by any party. No representation or warranty, express or implied, is made as to the accuracy or reliability of this plan or its contents.

28,050

22,628

50,678

#### ☐ SEATTLE, WA

### **ELLIOT PLAZA**





#### ☐ SEATTLE, WA

## **ELLIOT PLAZA**

1523-1541 15th Avenue West, Seattle, WA 98119