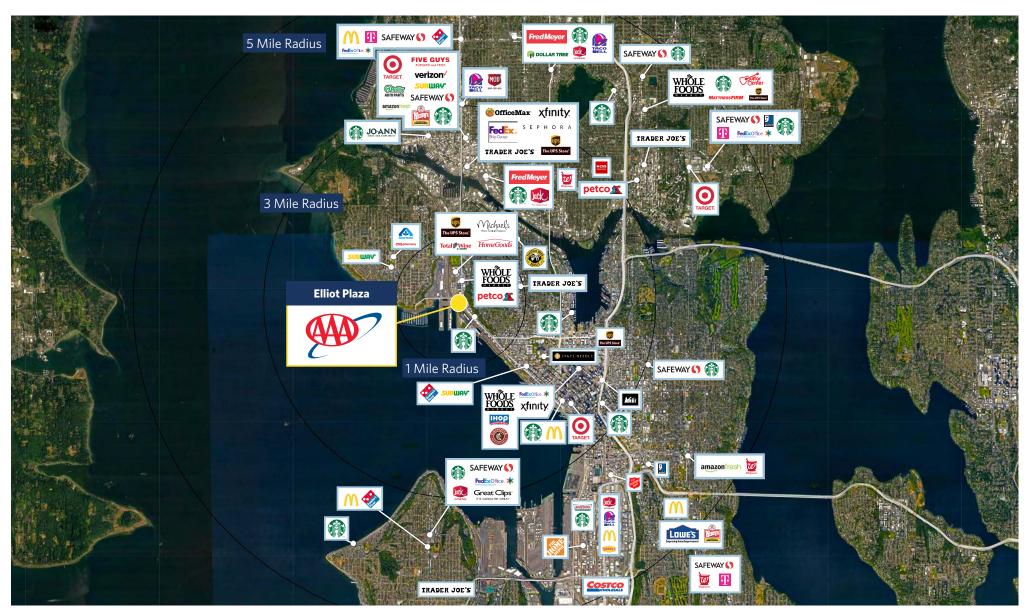

venue West, Seattle, WA 98119





For information: Ivan Aguilera E: ia

E: iaguilera@sterlingorganization.com

P: 855-647-0738

The plan and its contents are furnished for informational purposes only and are intended only as a general description (but not represented, covenanted or warranted). The size and location of the project, the identity or nature of any occupant and all features, matters and other information included herein are subject to change without notice and should not be relied upon by any party. No representation or warranty, express or implied, is made as to the accuracy or reliability of this plan or its contents.

28,050

22,628

50,678

#### ☐ SEATTLE, WA

### **ELLIOT PLAZA**





#### ☐ SEATTLE, WA

## **ELLIOT PLAZA**

1523-1541 15th Avenue West, Seattle, WA 98119