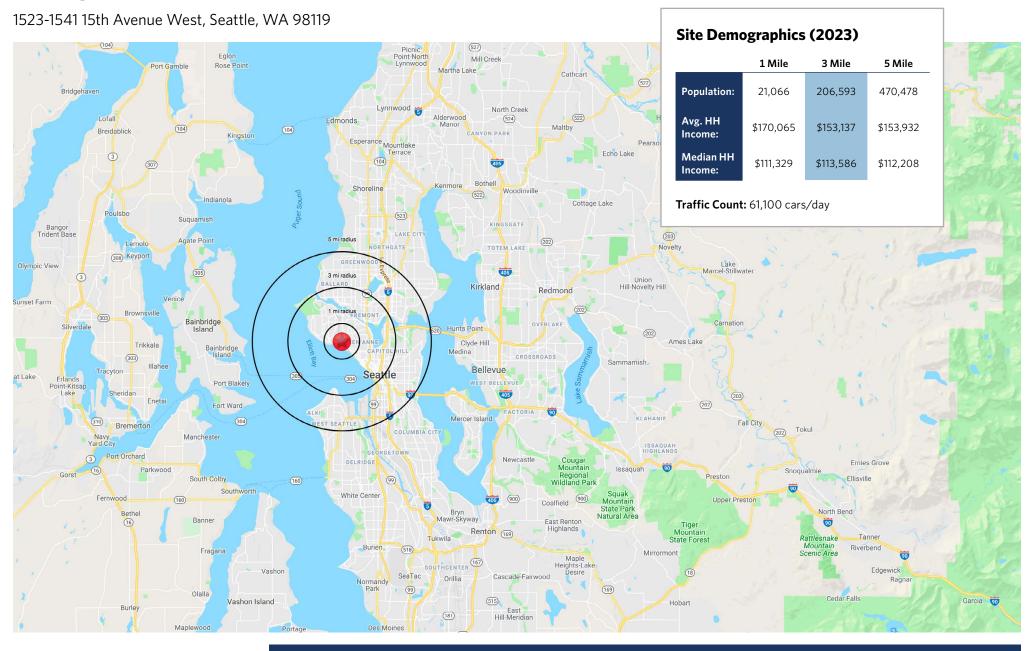

### **ELLIOT PLAZA**

1523-1541 15th Avenue West, Seattle, WA 98119

For information: Ivan Aguilera E: ia

E: iaguilera@sterlingorganization.com

P: 855-647-0738

The plan and its contents are furnished for informational purposes only and are intended only as a general description (but not represented, covenanted or warranted). The size and location of the project, the identity or nature of any occupant and all features, matters and other information included herein are subject to change without notice and should not be relied upon by any party. No representation or warranty, express or implied, is made as to the accuracy or reliability of this plan or its contents.