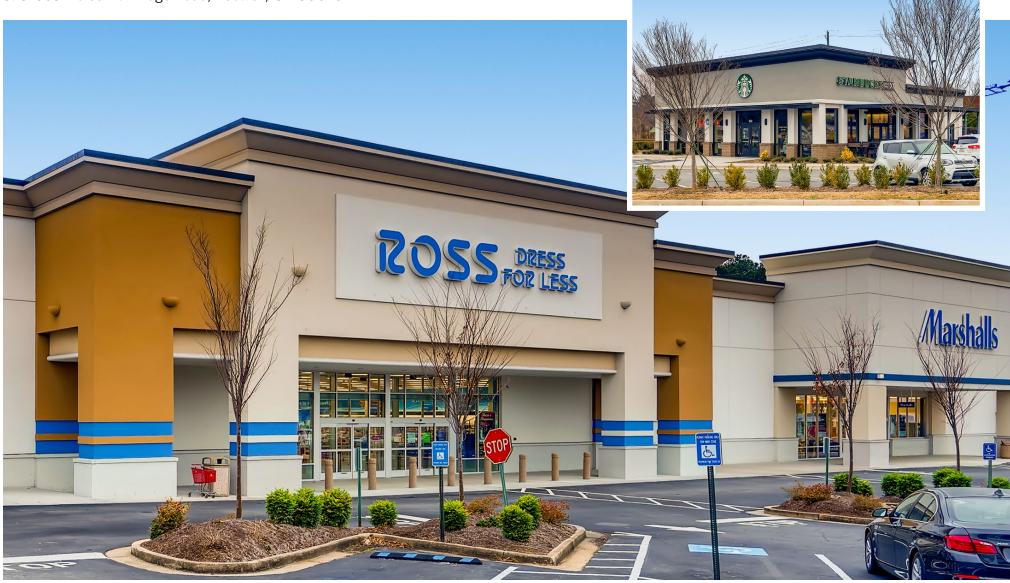

### **ROSWELL VILLAGE SHOPPING CENTER**

593-665 Holcomb Bridge Road, Roswell, GA 30076

593-665 Holcomb Bridge Road, Roswell, GA 30076

| UNIT    | TENANT                      | SQ. FT. |
|---------|-----------------------------|---------|
| 593     | LL Flooring                 | 5,466   |
| 609     | Starbucks                   | 3,113   |
| 625     | Crunch Fitness              | 22,000  |
| 627     | I Luv Pho                   | 5,170   |
| 629     | Phenix Salon Suites         | 6,000   |
| 631A    | BioEvolves                  | 2,180   |
| 631B    | Available                   | 5,514   |
| 633     | Goldfish Swim School        | 8,312   |
| 633A    | Park Avenue Cosmetic Center | 2,112   |
| 635     | Carniceria 3 Hermanos       | 10,908  |
| 637     | Available                   | 1,931   |
| 639-641 | Lush Nails                  | 2,621   |
| 643-645 | Buena Carne                 | 2,524   |
| 647     | Marshalls                   | 22,562  |
| 649     | Ross Dress for Less         | 22,000  |
| 653     | Popshelf                    | 10,359  |
| 655     | LGE Community Credit Union  | 2,545   |
| 657     | China Garden                | 3,530   |
| 659     | Ace of Fades Barbershop     | 750     |
| 661     | Pizza Hut                   | 1,717   |
| 663A    | Jersey Mikes                | 1,444   |
| 663B    | Sarah Donuts                | 805     |
| 10485   | Marietta Eye Clinic         | 4,824   |
| 10495   | El Indio                    | 1,815   |