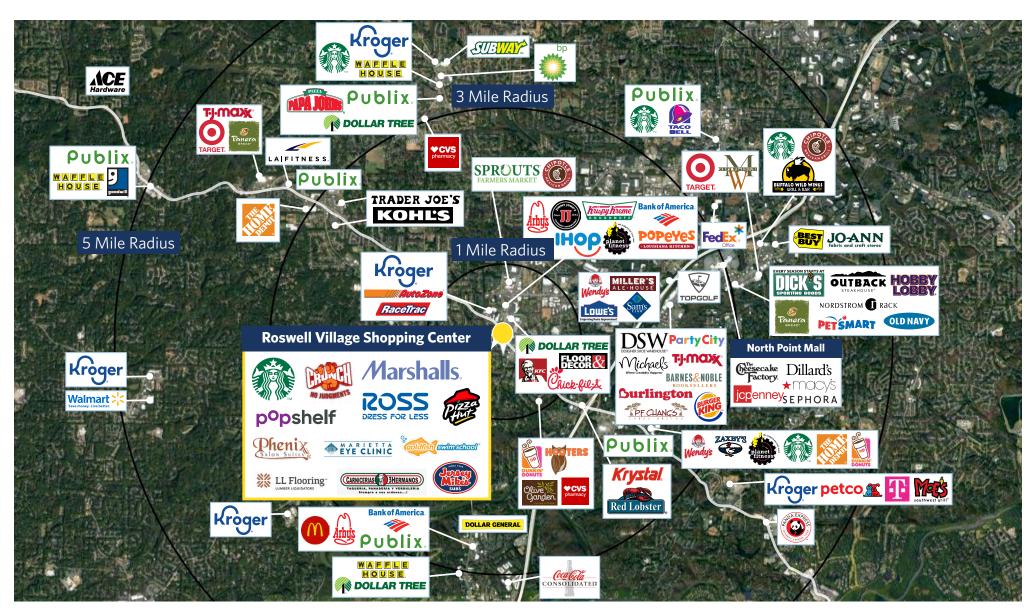

### **ROSWELL VILLAGE SHOPPING CENTER**

593-665 Holcomb Bridge Road, Roswell, GA 30076

593-665 Holcomb Bridge Road, Roswell, GA 30076

| UNIT    | TENANT                      | SQ. FT. |
|---------|-----------------------------|---------|
| 593     | LL Flooring                 | 5,466   |
| 609     | Starbucks                   | 3,113   |
| 625     | Crunch Fitness              | 22,000  |
| 627     | I Luv Pho                   | 5,170   |
| 629     | Phenix Salon Suites         | 6,000   |
| 631A    | BioEvolves                  | 2,180   |
| 631B    | Available                   | 5,514   |
| 633     | Goldfish Swim School        | 8,312   |
| 633A    | Park Avenue Cosmetic Center | 2,112   |
| 635     | Carniceria 3 Hermanos       | 10,908  |
| 637     | Available                   | 1,931   |
| 639-641 | Lush Nails                  | 2,621   |
| 643-645 | Buena Carne                 | 2,524   |
| 647     | Marshalls                   | 22,562  |
| 649     | Ross Dress for Less         | 22,000  |
| 653     | Popshelf                    | 10,359  |
| 655     | LGE Community Credit Union  | 2,545   |
| 657     | China Garden                | 3,530   |
| 659     | Ace of Fades Barbershop     | 750     |
| 661     | Pizza Hut                   | 1,717   |
| 663A    | Jersey Mikes                | 1,444   |
| 663B    | Sarah Donuts                | 805     |
| 10485   | Marietta Eye Clinic         | 4,824   |
| 10495   | El Indio                    | 1,815   |