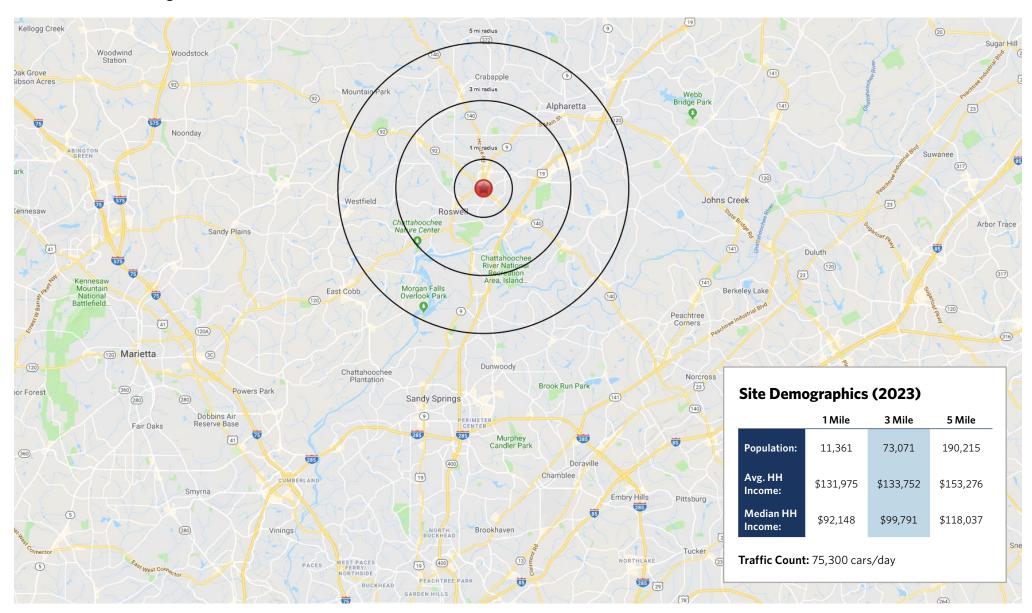

ilable                   | 1,931   |
| 639-641 | Lush Nails                  | 2,621   |
| 643-645 | Buena Carne                 | 2,524   |
| 647     | Marshalls                   | 22,562  |
| 649     | Ross Dress for Less         | 22,000  |
| 653     | Popshelf                    | 10,359  |
| 655     | LGE Community Credit Union  | 2,545   |
| 657     | China Garden                | 3,530   |
| 659     | Ace of Fades Barbershop     | 750     |
| 661     | Pizza Hut                   | 1,717   |
| 663A    | Jersey Mikes                | 1,444   |
| 663B    | Sarah Donuts                | 805     |
| 10485   | Marietta Eye Clinic         | 4,824   |
| 10495   | El Indio                    | 1,815   |

150,202





**Total Square Feet:** 

593-665 Holcomb Bridge Road, Roswell, GA 30076





593-665 Holcomb Bridge Road, Roswell, GA 30076