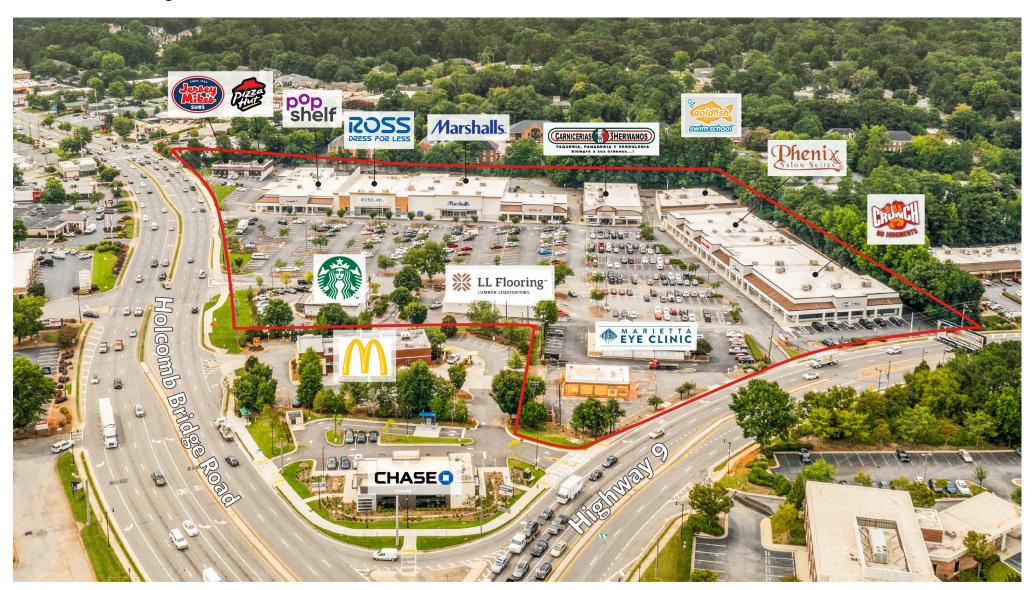

### **ROSWELL VILLAGE SHOPPING CENTER**

593-665 Holcomb Bridge Road, Roswell, GA 30076

593-665 Holcomb Bridge Road, Roswell, GA 30076

| UNIT    | TENANT                      | SQ. FT. |
|---------|-----------------------------|---------|
| 593     | LL Flooring                 | 5,466   |
| 609     | Starbucks                   | 3,113   |
| 625     | Crunch Fitness              | 22,000  |
| 627     | I Luv Pho                   | 5,170   |
| 629     | Phenix Salon Suites         | 6,000   |
| 631A    | BioEvolves                  | 2,180   |
| 631B    | Available                   | 5,514   |
| 633     | Goldfish Swim School        | 8,312   |
| 633A    | Park Avenue Cosmetic Center | 2,112   |
| 635     | Carniceria 3 Hermanos       | 10,908  |
| 637     | Available                   | 1,931   |
| 639-641 | Lush Nails                  | 2,621   |
| 643-645 | Buena Carne                 | 2,524   |
| 647     | Marshalls                   | 22,562  |
| 649     | Ross Dress for Less         | 22,000  |
| 653     | Popshelf                    | 10,359  |
| 655     | LGE Community Credit Union  | 2,545   |
| 657     | China Garden                | 3,530   |
| 659     | Ace of Fades Barbershop     | 750     |
| 661     | Pizza Hut                   | 1,717   |
| 663A    | Jersey Mikes                | 1,444   |
| 663B    | Sarah Donuts                | 805     |
| 10485   | Marietta Eye Clinic         | 4,824   |
| 10495   | El Indio                    | 1,815   |