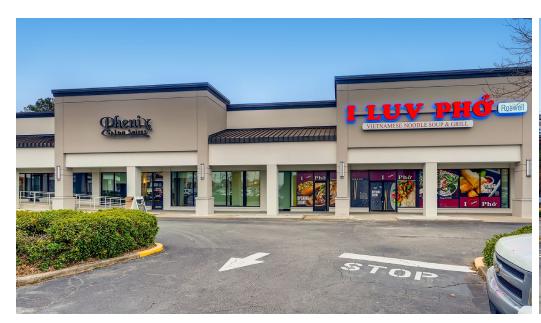

### **ROSWELL VILLAGE SHOPPING CENTER**

593-665 Holcomb Bridge Road, Roswell, GA 30076

593-665 Holcomb Bridge Road, Roswell, GA 30076

| UNIT    | TENANT                      | SQ. FT. |
|---------|-----------------------------|---------|
| 593     | LL Flooring                 | 5,466   |
| 609     | Starbucks                   | 3,113   |
| 625     | Crunch Fitness              | 22,000  |
| 627     | I Luv Pho                   | 5,170   |
| 629     | Phenix Salon Suites         | 6,000   |
| 631A    | BioEvolves                  | 2,180   |
| 631B    | Available                   | 5,514   |
| 633     | Goldfish Swim School        | 8,312   |
| 633A    | Park Avenue Cosmetic Center | 2,112   |
| 635     | Carniceria 3 Hermanos       | 10,908  |
| 637     | Available                   | 1,931   |
| 639-641 | Lush Nails                  | 2,621   |
| 643-645 | Buena Carne                 | 2,524   |
| 647     | Marshalls                   | 22,562  |
| 649     | Ross Dress for Less         | 22,000  |
| 653     | Popshelf                    | 10,359  |
| 655     | LGE Community Credit Union  | 2,545   |
| 657     | China Garden                | 3,530   |
| 659     | Ace of Fades Barbershop     | 750     |
| 661     | Pizza Hut                   | 1,717   |
| 663A    | Jersey Mikes                | 1,444   |
| 663B    | Sarah Donuts                | 805     |
| 10485   | Marietta Eye Clinic         | 4,824   |
| 10495   | El Indio                    | 1,815   |