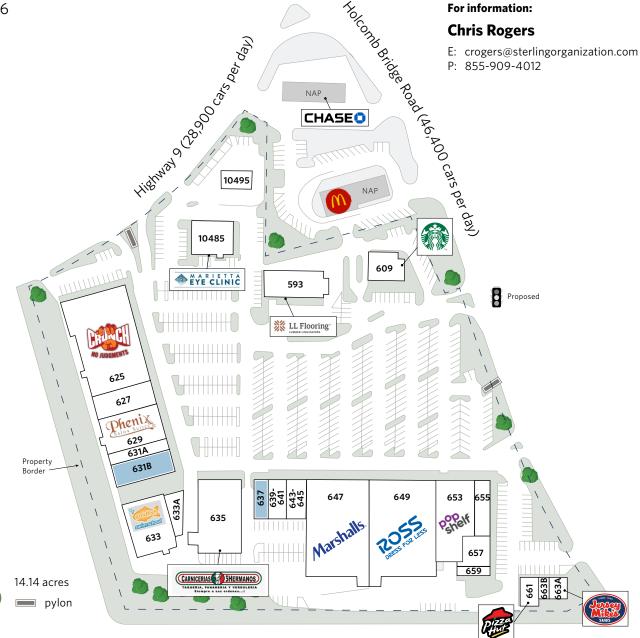

### **ROSWELL VILLAGE SHOPPING CENTER**

593-665 Holcomb Bridge Road, Roswell, GA 30076

593-665 Holcomb Bridge Road, Roswell, GA 30076

| UNIT    | TENANT                      | SQ. FT. |
|---------|-----------------------------|---------|
| 593     | LL Flooring                 | 5,466   |
| 609     | Starbucks                   | 3,113   |
| 625     | Crunch Fitness              | 22,000  |
| 627     | I Luv Pho                   | 5,170   |
| 629     | Phenix Salon Suites         | 6,000   |
| 631A    | BioEvolves                  | 2,180   |
| 631B    | Available                   | 5,514   |
| 633     | Goldfish Swim School        | 8,312   |
| 633A    | Park Avenue Cosmetic Center | 2,112   |
| 635     | Carniceria 3 Hermanos       | 10,908  |
| 637     | Available                   | 1,931   |
| 639-641 | Lush Nails                  | 2,621   |
| 643-645 | Buena Carne                 | 2,524   |
| 647     | Marshalls                   | 22,562  |
| 649     | Ross Dress for Less         | 22,000  |
| 653     | Popshelf                    | 10,359  |
| 655     | LGE Community Credit Union  | 2,545   |
| 657     | China Garden                | 3,530   |
| 659     | Ace of Fades Barbershop     | 750     |
| 661     | Pizza Hut                   | 1,717   |
| 663A    | Jersey Mikes                | 1,444   |
| 663B    | Sarah Donuts                | 805     |
| 10485   | Marietta Eye Clinic         | 4,824   |
| 10495   | El Indio                    | 1,815   |

150,202

**Total Square Feet:** 

593-665 Holcomb Bridge Road, Roswell, GA 30076

593-665 Holcomb Bridge Road, Roswell, GA 30076