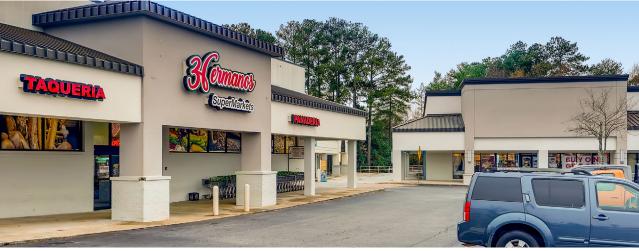

### **ROSWELL VILLAGE SHOPPING CENTER**

593-665 Holcomb Bridge Road, Roswell, GA 30076

593-665 Holcomb Bridge Road, Roswell, GA 30076

| UNIT    | TENANT                      | SQ. FT. |
|---------|-----------------------------|---------|
| 593     | LL Flooring                 | 5,466   |
| 609     | Starbucks                   | 3,113   |
| 625     | Crunch Fitness              | 22,000  |
| 627     | I Luv Pho                   | 5,170   |
| 629     | Phenix Salon Suites         | 6,000   |
| 631A    | BioEvolves                  | 2,180   |
| 631B    | Available                   | 5,514   |
| 633     | Goldfish Swim School        | 8,312   |
| 633A    | Park Avenue Cosmetic Center | 2,112   |
| 635     | Carniceria 3 Hermanos       | 10,908  |
| 637     | Available                   | 1,931   |
| 639-641 | Lush Nails                  | 2,621   |
| 643-645 | Buena Carne                 | 2,524   |
| 647     | Marshalls                   | 22,562  |
| 649     | Ross Dress for Less         | 22,000  |
| 653     | Popshelf                    | 10,359  |
| 655     | LGE Community Credit Union  | 2,545   |
| 657     | China Garden                | 3,530   |
| 659     | Ace of Fades Barbershop     | 750     |
| 661     | Pizza Hut                   | 1,717   |
| 663A    | Jersey Mikes                | 1,444   |
| 663B    | Sarah Donuts                | 805     |
| 10485   | Marietta Eye Clinic         | 4,824   |
| 10495   | El Indio                    | 1,815   |