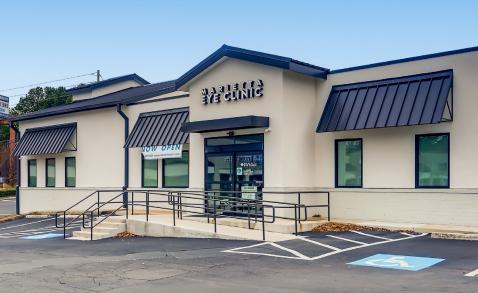

### **ROSWELL VILLAGE SHOPPING CENTER**

593-665 Holcomb Bridge Road, Roswell, GA 30076

593-665 Holcomb Bridge Road, Roswell, GA 30076

| UNIT    | TENANT                      | SQ. FT. |
|---------|-----------------------------|---------|
| 593     | LL Flooring                 | 5,466   |
| 609     | Starbucks                   | 3,113   |
| 625     | Crunch Fitness              | 22,000  |
| 627     | I Luv Pho                   | 5,170   |
| 629     | Phenix Salon Suites         | 6,000   |
| 631A    | BioEvolves                  | 2,180   |
| 631B    | Available                   | 5,514   |
| 633     | Goldfish Swim School        | 8,312   |
| 633A    | Park Avenue Cosmetic Center | 2,112   |
| 635     | Carniceria 3 Hermanos       | 10,908  |
| 637     | Available                   | 1,931   |
| 639-641 | Lush Nails                  | 2,621   |
| 643-645 | Buena Carne                 | 2,524   |
| 647     | Marshalls                   | 22,562  |
| 649     | Ross Dress for Less         | 22,000  |
| 653     | Popshelf                    | 10,359  |
| 655     | LGE Community Credit Union  | 2,545   |
| 657     | China Garden                | 3,530   |
| 659     | Ace of Fades Barbershop     | 750     |
| 661     | Pizza Hut                   | 1,717   |
| 663A    | Jersey Mikes                | 1,444   |
| 663B    | Sarah Donuts                | 805     |
| 10485   | Marietta Eye Clinic         | 4,824   |
| 10495   | El Indio                    | 1,815   |