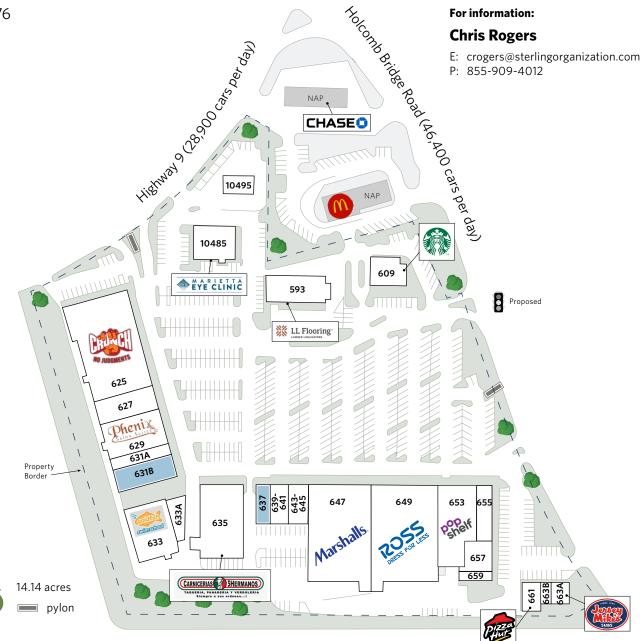

## **ROSWELL VILLAGE SHOPPING CENTER**

593-665 Holcomb Bridge Road, Roswell, GA 30076

| UNIT    | TENANT                      | SQ. FT. |
|---------|-----------------------------|---------|
| 593     | LL Flooring                 | 5,466   |
| 609     | Starbucks                   | 3,113   |
| 625     | Crunch Fitness              | 22,000  |
| 627     | I Luv Pho                   | 5,170   |
| 629     | Phenix Salon Suites         | 6,000   |
| 631A    | BioEvolves                  | 2,180   |
| 631B    | Available                   | 5,514   |
| 633     | Goldfish Swim School        | 8,312   |
| 633A    | Park Avenue Cosmetic Center | 2,112   |
| 635     | Carniceria 3 Hermanos       | 10,908  |
| 637     | Available                   | 1,931   |
| 639-641 | Lush Nails                  | 2,621   |
| 643-645 | Buena Carne                 | 2,524   |
| 647     | Marshalls                   | 22,562  |
| 649     | Ross Dress for Less         | 22,000  |
| 653     | Popshelf                    | 10,359  |
| 655     | LGE Community Credit Union  | 2,545   |
| 657     | China Garden                | 3,530   |
| 659     | Ace of Fades Barbershop     | 750     |
| 661     | Pizza Hut                   | 1,717   |
| 663A    | Jersey Mikes                | 1,444   |
| 663B    | Sarah Donuts                | 805     |
| 10485   | Marietta Eye Clinic         | 4,824   |
| 10495   | El Indio                    | 1,815   |
|         |                             |         |

150,202

**Total Square Feet:**