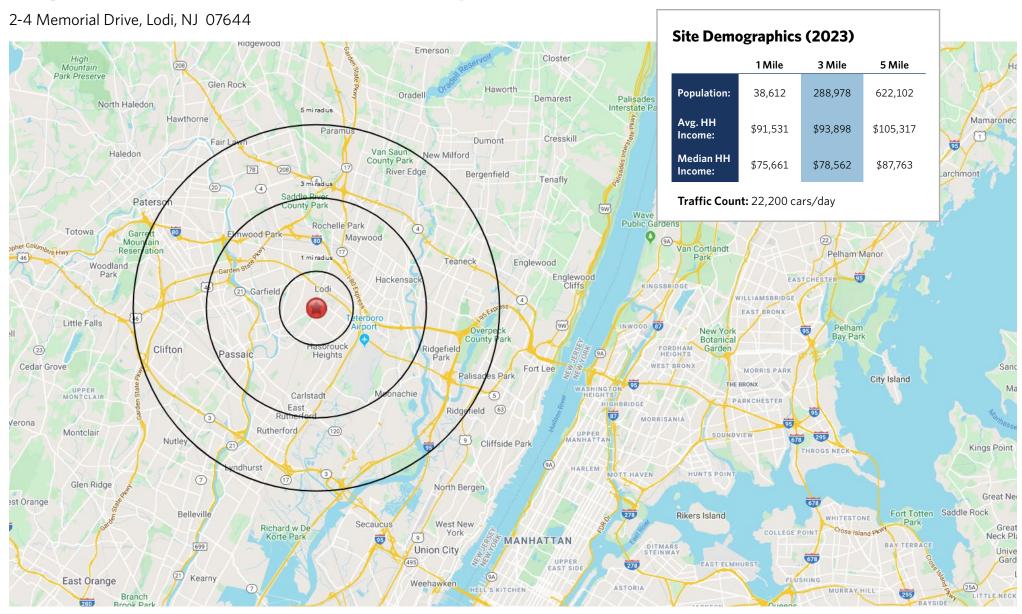

| 9,750   |
| 3             | KPOT Korean BBQ & Hot Pot                   | 7,200   |
| 4             | Available                                   | 2,322   |
| 5             | Available                                   | 3,000   |
| Α             | Aldi                                        | 17,817  |
| В             | The Little Gym                              | 4,490   |
| С             | Blink Fitness                               | 20,000  |
| 8A            | AFC Urgent Care                             | 3,000   |
| 8B            | Available                                   | 1,185   |
| 8C            | Rush Bowls                                  | 900     |
| OP2           | Kessler Rehabilitation Center (Coming Soon) | 12,000  |

**Total Square Feet:** 121,664







For information: Kyle Irwin

2-4 Memorial Drive, Lodi, NJ 07644





For information: Kyle