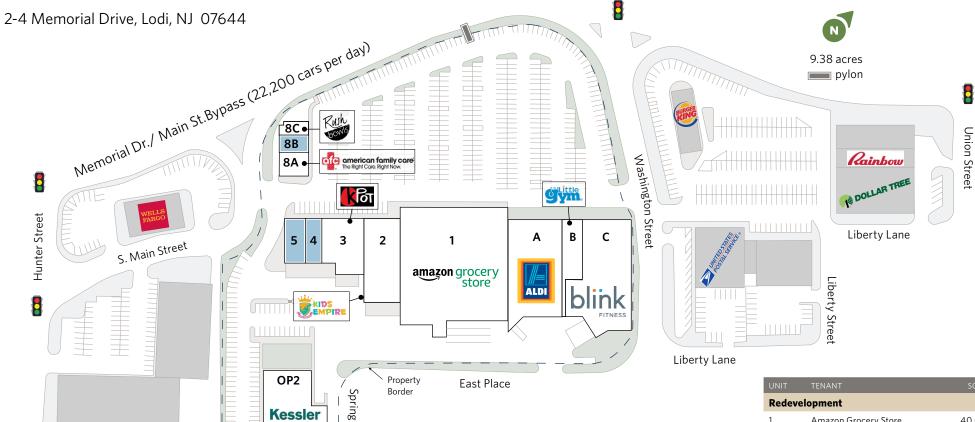

### **Kyle Irwin**

Kessler

E: kirwin@sterlingorganization.com

P: 855-384-6474

| UNIT          | TENANT                                      | SQ. FT. |
|---------------|---------------------------------------------|---------|
| Redevelopment |                                             |         |
| 1             | Amazon Grocery Store                        | 40,000  |
| 2             | Kids Empire (Coming Soon)                   | 9,750   |
| 3             | KPOT Korean BBQ & Hot Pot                   | 7,200   |
| 4             | Available                                   | 2,322   |
| 5             | Available                                   | 3,000   |
| Α             | Aldi                                        | 17,817  |
| В             | The Little Gym                              | 4,490   |
| С             | Blink Fitness                               | 20,000  |
| 8A            | AFC Urgent Care                             | 3,000   |
| 8B            | Available                                   | 1,185   |
| 8C            | Rush Bowls                                  | 900     |
| OP2           | Kessler Rehabilitation Center (Coming Soon) | 12,000  |

**Total Square Feet:** 121,664

For information: Kyle Irwin

2-4 Memorial Drive, Lodi, NJ 07644

For information: Kyle