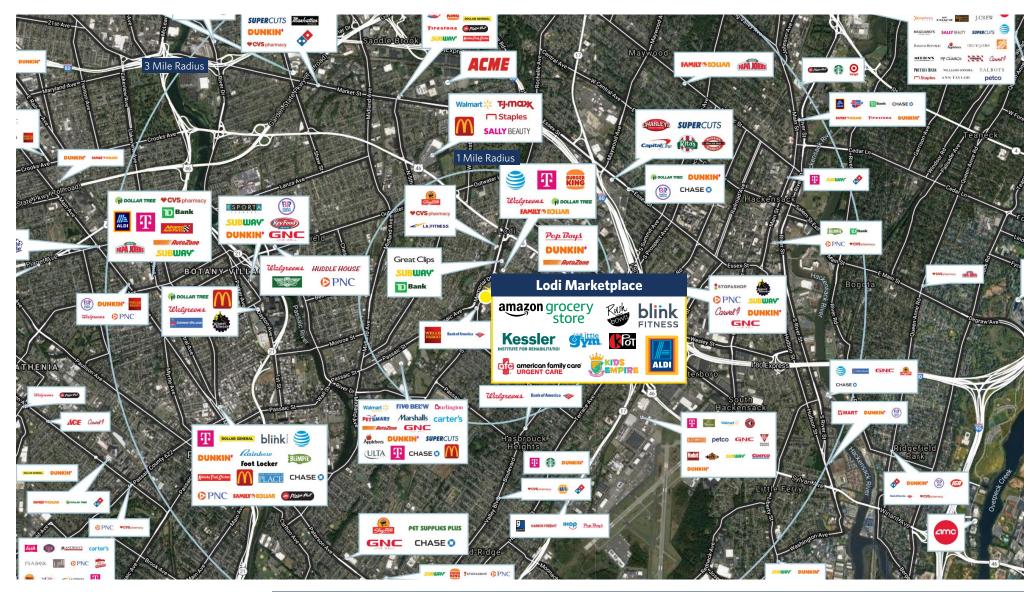

| 7,200   |
| 4             | Available                                   | 2,322   |
| 5             | Available                                   | 3,000   |
| Α             | Aldi                                        | 17,817  |
| В             | The Little Gym                              | 4,490   |
| С             | Blink Fitness                               | 20,000  |
| 8A            | AFC Urgent Care                             | 3,000   |
| 8B            | Available                                   | 1,185   |
| 8C            | Rush Bowls                                  | 900     |
| OP2           | Kessler Rehabilitation Center (Coming Soon) | 12,000  |

**Total Square Feet:** 121,664







For information: Kyle Irwin

2-4 Memorial Drive, Lodi, NJ 07644





For information: Kyle