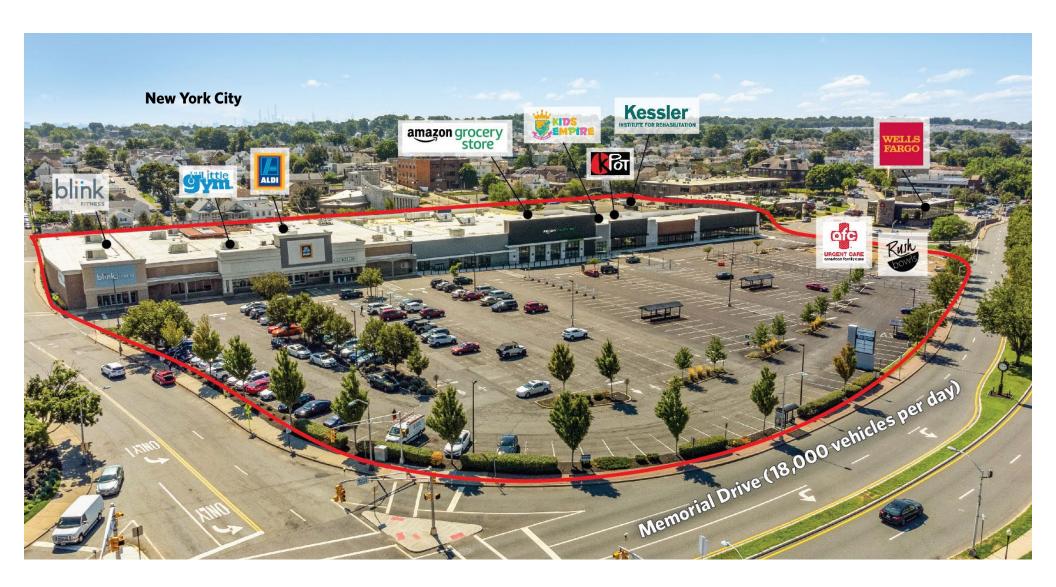

### **Kyle Irwin**

Kessler

E: kirwin@sterlingorganization.com

P: 855-384-6474

| UNIT          | TENANT                                      | SQ. FT. |
|---------------|---------------------------------------------|---------|
| Redevelopment |                                             |         |
| 1             | Amazon Grocery Store                        | 40,000  |
| 2             | Kids Empire (Coming Soon)                   | 9,750   |
| 3             | KPOT Korean BBQ & Hot Pot                   | 7,200   |
| 4             | Available                                   | 2,322   |
| 5             | Available                                   | 3,000   |
| Α             | Aldi                                        | 17,817  |
| В             | The Little Gym                              | 4,490   |
| С             | Blink Fitness                               | 20,000  |
| 8A            | AFC Urgent Care                             | 3,000   |
| 8B            | Available                                   | 1,185   |
| 8C            | Rush Bowls                                  | 900     |
| OP2           | Kessler Rehabilitation Center (Coming Soon) | 12,000  |