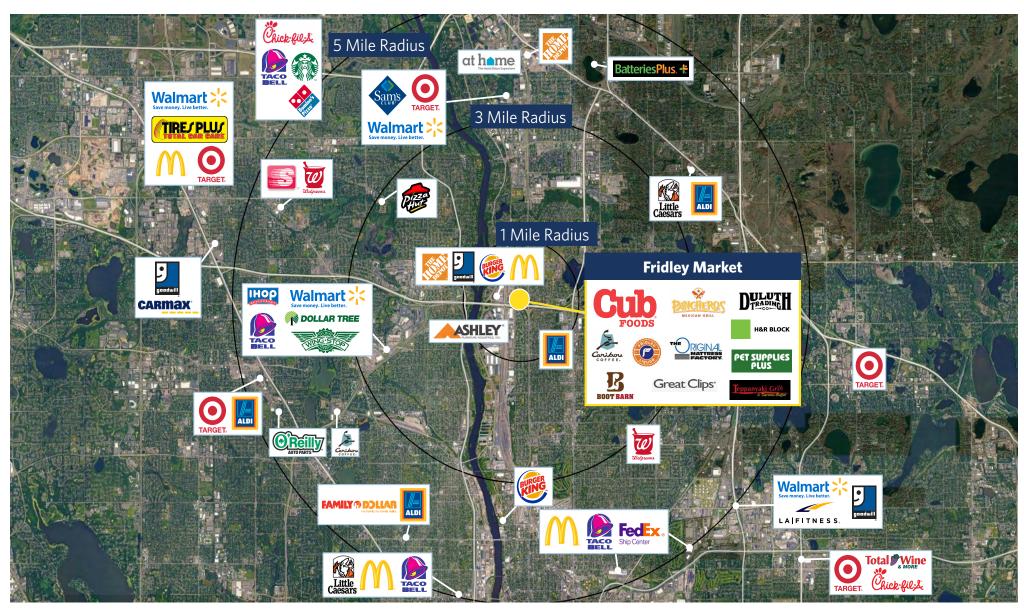

| 6,504   |
| ANC-A01 | Duluth Trading Company            | 15,082  |
| ANC-A02 | Boot Barn Western and Work Wear   | 9,100   |
| ANC-E   | Teppanyaki Grill & Supreme Buffet | 15,000  |
| B01-02  | Caribou Coffee                    | 2,500   |
| В03     | Available                         | 1,140   |
| B04     | Great Clips                       | 1,081   |
| B05     | H&R Block                         | 1,200   |
| B06-07  | Panchero's Mexican Grill          | 2,400   |

**Total Square Feet:** 132,594

#### For information:

#### **Luke Sementa**

E: Isementa@sterlingorganization.com

P: 855-505-7239



Interstate Highway 694 (135,600 cars per day)



### FRIDLEY MARKET





### ■ MINNEAPOLIS, MN

## FRIDLEY MARKET

SWC 57th Avenue NE and University Avenue NE, Fridley, MN