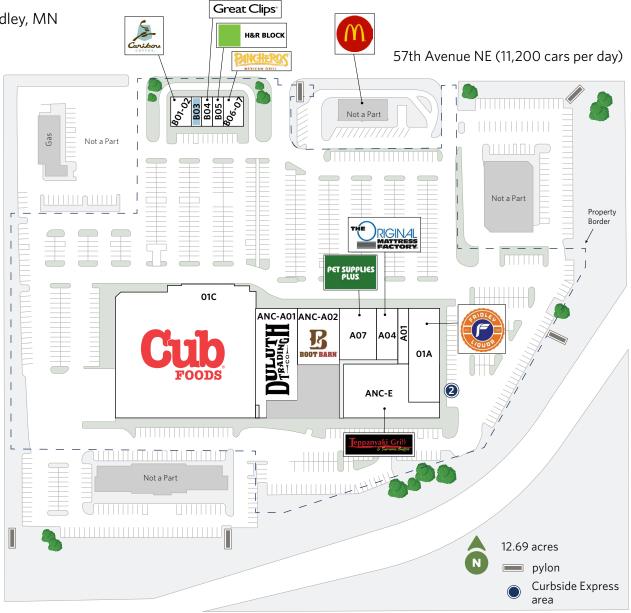

## FRIDLEY MARKET LEASING PLAN

Main Street NE (5,900 cars per day)

SWC 57th Avenue NE and University Avenue NE, Fridley, MN

| UNIT    | TENANT                            | SQ. FT. |
|---------|-----------------------------------|---------|
| 01A     | Fridley Liquors                   | 10,540  |
| 01C     | Cub Foods                         | 62,592  |
| A01     | Lotus Spa                         | 1,940   |
| A04     | Original Mattress Factory         | 3,515   |
| A07     | Pet Supplies Plus                 | 6,504   |
| ANC-A01 | Duluth Trading Company            | 15,082  |
| ANC-A02 | Boot Barn Western and Work Wear   | 9,100   |
| ANC-E   | Teppanyaki Grill & Supreme Buffet | 15,000  |
| B01-02  | Caribou Coffee                    | 2,500   |
| В03     | Available                         | 1,140   |
| B04     | Great Clips                       | 1,081   |
| B05     | H&R Block                         | 1,200   |
| B06-07  | Panchero's Mexican Grill          | 2,400   |

**Total Square Feet:** 132,594