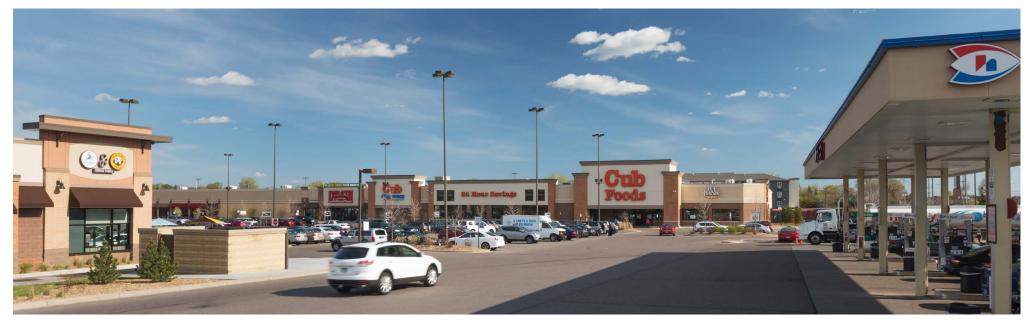

## FRIDLEY MARKET LEASING PLAN

Main Street NE (5,900 cars per day)

SWC 57th Avenue NE and University Avenue NE, Fridley, MN

| UNIT    | TENANT                            | SQ. FT. |
|---------|-----------------------------------|---------|
| 01A     | Fridley Liquors                   | 10,540  |
| 01C     | Cub Foods                         | 62,592  |
| A01     | Lotus Spa                         | 1,940   |
| A04     | Original Mattress Factory         | 3,515   |
| A07     | Pet Supplies Plus                 | 6,504   |
| ANC-A01 | Duluth Trading Company            | 15,082  |
| ANC-A02 | Boot Barn Western and Work Wear   | 9,100   |
| ANC-E   | Teppanyaki Grill & Supreme Buffet | 15,000  |
| B01-02  | Caribou Coffee                    | 2,500   |
| В03     | Available                         | 1,140   |
| B04     | Great Clips                       | 1,081   |
| B05     | H&R Block                         | 1,200   |
| B06-07  | Panchero's Mexican Grill          | 2,400   |

**Total Square Feet:** 132,594