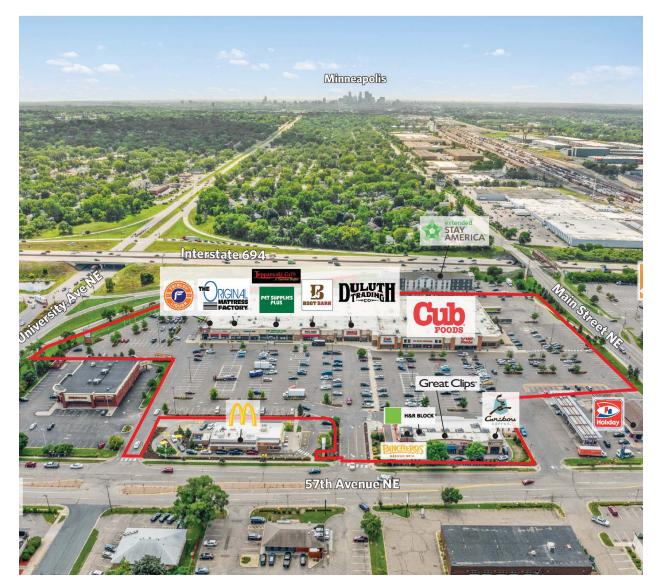

## FRIDLEY MARKET LEASING PLAN

Main Street NE (5,900 cars per day)

SWC 57th Avenue NE and University Avenue NE, Fridley, MN

| UNIT    | TENANT                            | SQ. FT. |
|---------|-----------------------------------|---------|
| 01A     | Fridley Liquors                   | 10,540  |
| 01C     | Cub Foods                         | 62,592  |
| A01     | Lotus Spa                         | 1,940   |
| A04     | Original Mattress Factory         | 3,515   |
| A07     | Pet Supplies Plus                 | 6,504   |
| ANC-A01 | Duluth Trading Company            | 15,082  |
| ANC-A02 | Boot Barn Western and Work Wear   | 9,100   |
| ANC-E   | Teppanyaki Grill & Supreme Buffet | 15,000  |
| B01-02  | Caribou Coffee                    | 2,500   |
| В03     | Available                         | 1,140   |
| B04     | Great Clips                       | 1,081   |
| B05     | H&R Block                         | 1,200   |
| B06-07  | Panchero's Mexican Grill          | 2,400   |

**Total Square Feet:** 132,594

#### **Luke Sementa**

E: Isementa@sterlingorganization.com

P: 855-505-7239

Interstate Highway 694 (135,600 cars per day)