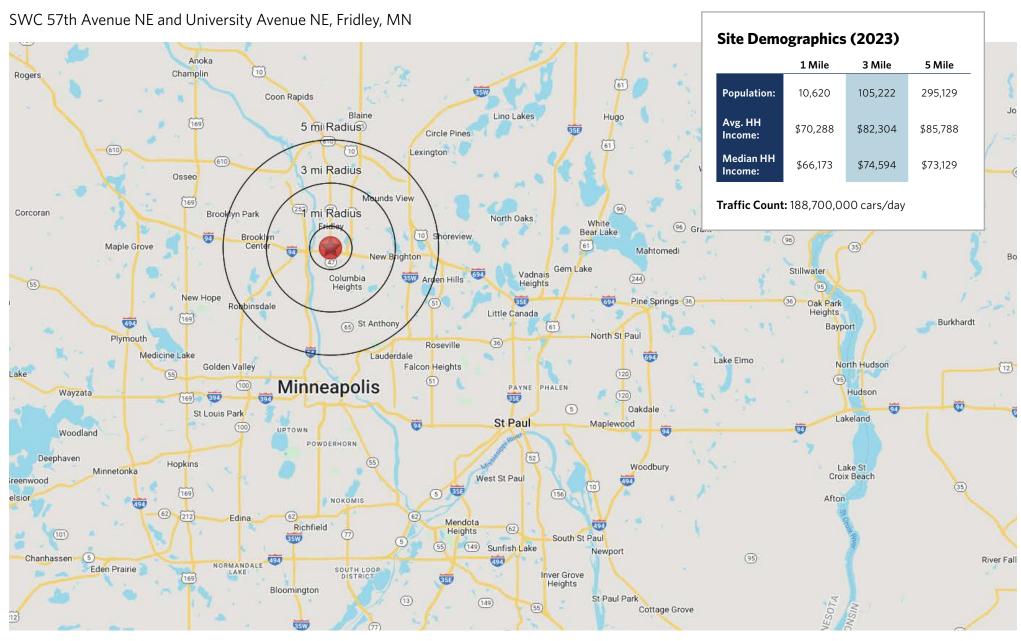

| 1,940   |
| A04     | Original Mattress Factory         | 3,515   |
| A07     | Pet Supplies Plus                 | 6,504   |
| ANC-A01 | Duluth Trading Company            | 15,082  |
| ANC-A02 | Boot Barn Western and Work Wear   | 9,100   |
| ANC-E   | Teppanyaki Grill & Supreme Buffet | 15,000  |
| B01-02  | Caribou Coffee                    | 2,500   |
| В03     | Available                         | 1,140   |
| B04     | Great Clips                       | 1,081   |
| B05     | H&R Block                         | 1,200   |
| B06-07  | Panchero's Mexican Grill          | 2,400   |

**Total Square Feet:** 132,594

#### For information:

#### **Luke Sementa**

E: Isementa@sterlingorganization.com

P: 855-505-7239



Interstate Highway 694 (135,600 cars per day)



### FRIDLEY MARKET





### ■ MINNEAPOLIS, MN

## FRIDLEY MARKET

SWC 57th Avenue NE and University Avenue NE, Fridley, MN