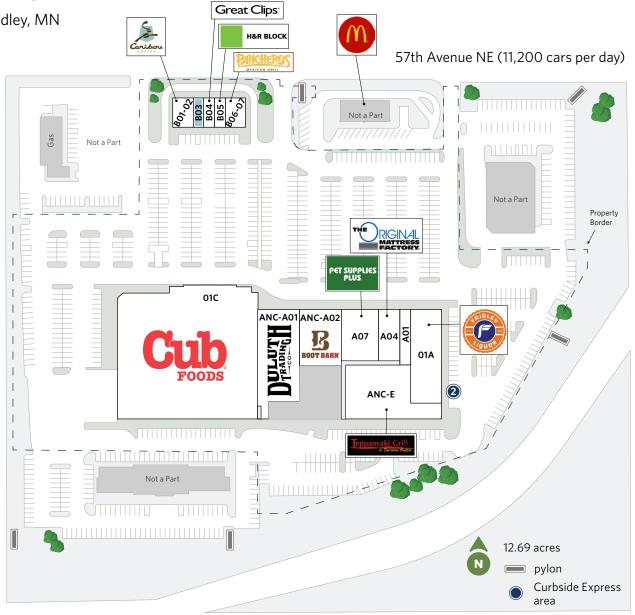

## FRIDLEY MARKET LEASING PLAN

Main Street NE (5,900 cars per day)

SWC 57th Avenue NE and University Avenue NE, Fridley, MN

| UNIT    | TENANT                            | SQ. FT. |
|---------|-----------------------------------|---------|
| 01A     | Fridley Liquors                   | 10,540  |
| 01C     | Cub Foods                         | 62,592  |
| A01     | Lotus Spa                         | 1,940   |
| A04     | Original Mattress Factory         | 3,515   |
| A07     | Pet Supplies Plus                 | 6,504   |
| ANC-A01 | Duluth Trading Company            | 15,082  |
| ANC-A02 | Boot Barn Western and Work Wear   | 9,100   |
| ANC-E   | Teppanyaki Grill & Supreme Buffet | 15,000  |
| B01-02  | Caribou Coffee                    | 2,500   |
| В03     | Available                         | 1,140   |
| B04     | Great Clips                       | 1,081   |
| B05     | H&R Block                         | 1,200   |
| B06-07  | Panchero's Mexican Grill          | 2,400   |

**Total Square Feet:** 132,594