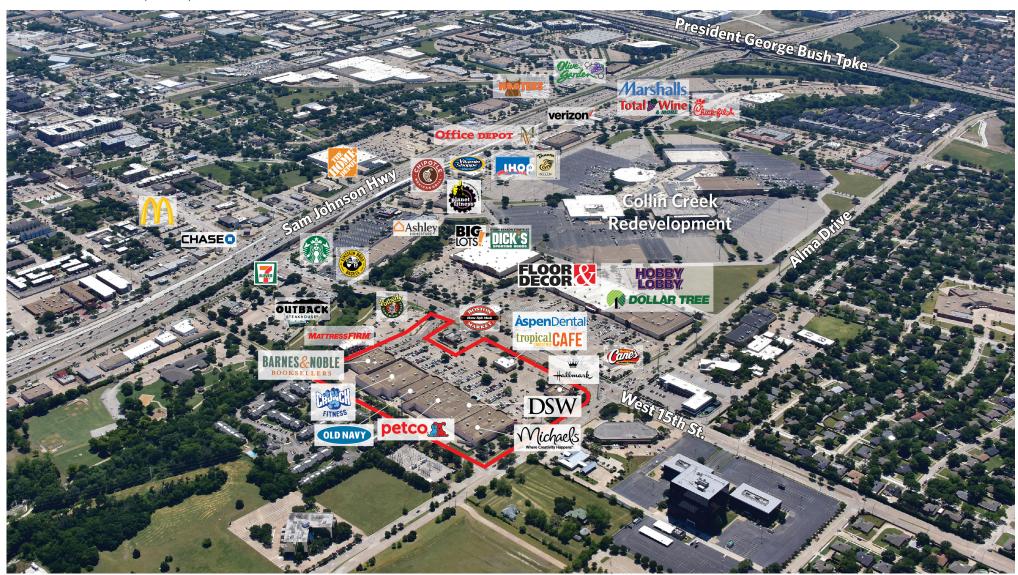

# **CREEKWALK VILLAGE**

801 West 15th Street, Plano, TX 75075

# **CREEKWALK VILLAGE**

801 West 15th Street, Plano, TX 75075 Property Border West 16th Street 14.72 acres pylon BARNES&NOBLE BOOKSELLERS Curbside Express DSW DESIGNER SHOE WAREE 801B OLD NAVY petco area 801C 801E 801G 801F Not a Part **MATTRESSFIRM** Alma Drive (19,700 cars per day) Not a Part tropical CAFE | AspenDental 901A° 901 1001 Not a Part West 15th Street (28,700 cars per day)