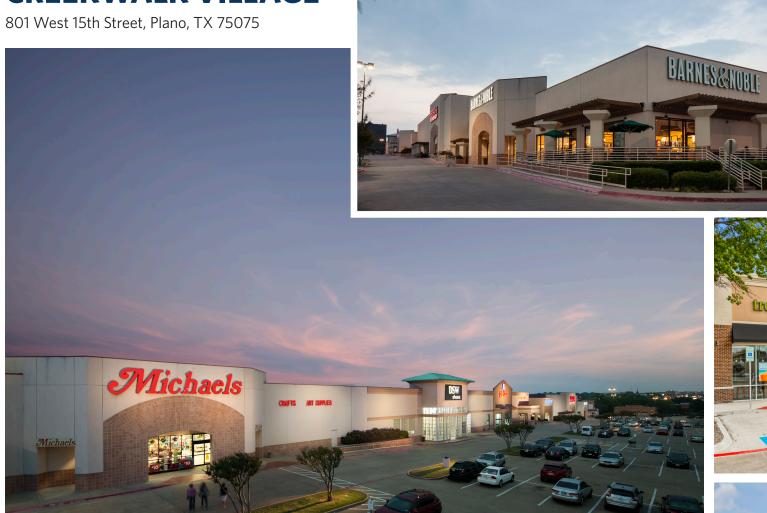

# **CREEKWALK VILLAGE**

801 West 15th Street, Plano, TX 75075

# **CREEKWALK VILLAGE**

801 West 15th Street, Plano, TX 75075 Property Border West 16th Street 14.72 acres pylon BARNES&NOBLE BOOKSELLERS Curbside Express DSW DESIGNER SHOE WAREE 801B OLD NAVY petco area 801C 801E 801G 801F Not a Part **MATTRESSFIRM** Alma Drive (19,700 cars per day) Not a Part tropical CAFE | AspenDental 901A° 901 1001 Not a Part West 15th Street (28,700 cars per day)

#### **Jake Carr**

E: jcarr@sterlingorganization.com

P: 855-982-1213

| UNIT | TENANT                       | SQ. FT. |
|------|------------------------------|---------|
| 801A | Michaels                     | 30,000  |
| 801B | DSW Shoe Warehouse           | 26,361  |
| 801C | Old Navy                     | 18,000  |
| 801D | Crunch Fitness (Coming Soon) | 43,988  |
| 801E | Barnes & Noble               | 25,500  |