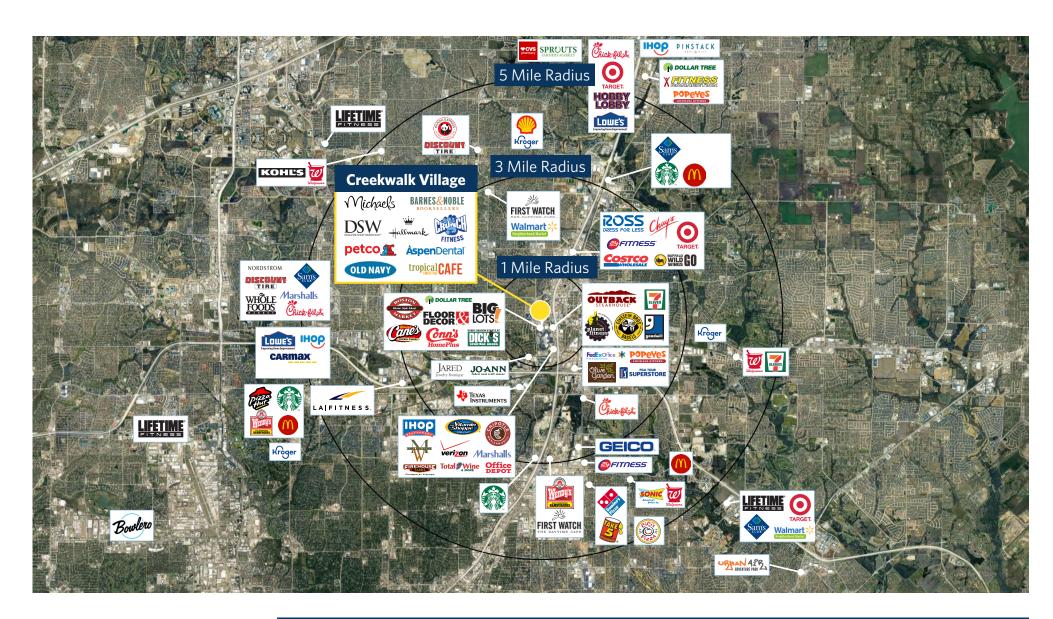

# **CREEKWALK VILLAGE**

801 West 15th Street, Plano, TX 75075

### **CREEKWALK VILLAGE**

801 West 15th Street, Plano, TX 75075