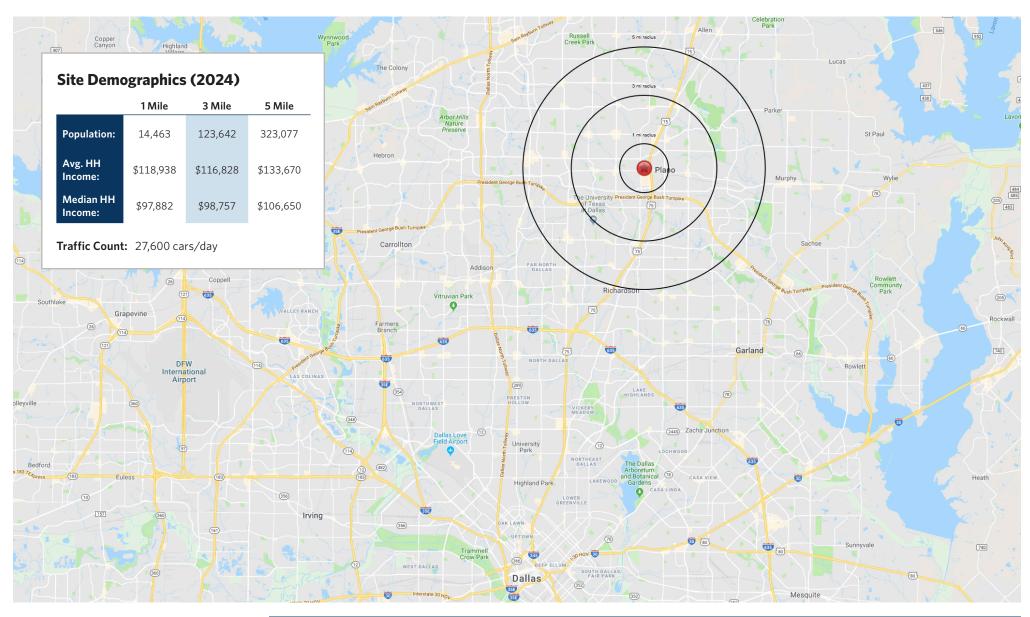

# **CREEKWALK VILLAGE**

801 West 15th Street, Plano, TX 75075

### **CREEKWALK VILLAGE**

801 West 15th Street, Plano, TX 75075