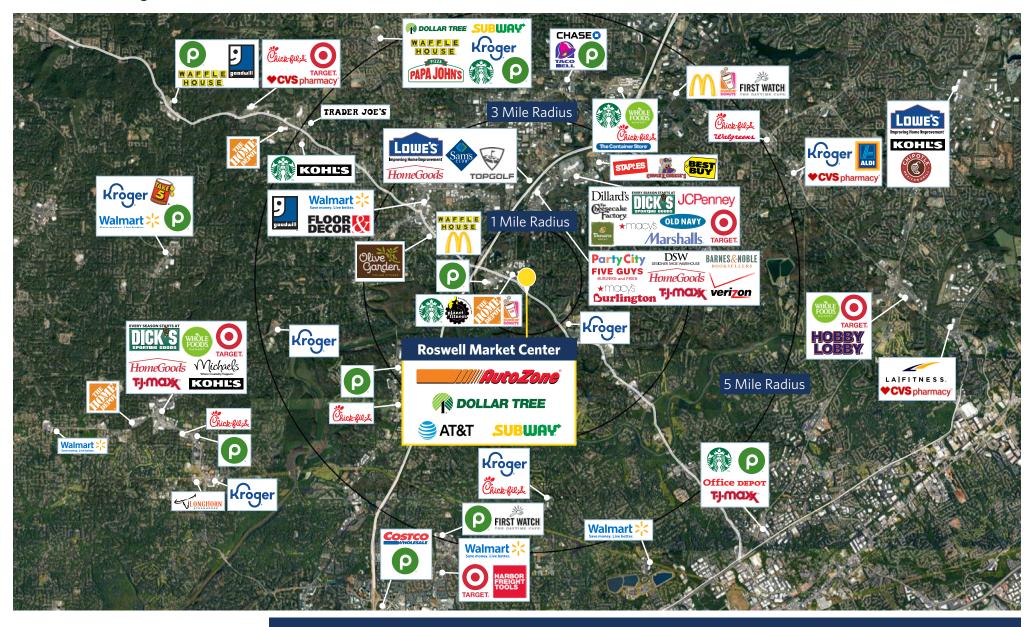

eason Wings                | 1,600   |
| 24-26 | Dollar Tree (Coming Soon)     | 13,362  |
| Total | Square Feet:                  | 82,029  |



Holcomb Bridge Road (41,900 cars per day)



The plan and its contents are furnished for informational purposes only and are intended only as a general description (but not represented, covenanted or warranted). The size and location of the project, the identity or nature of any occupant and all features, matters and other information included herein are subject to change without notice and should not be relied upon by any party. No representation or warranty, express or implied, is made as to the accuracy or reliability of this plan or its contents.

#### □ ATLANTA, GA ROSWELL MARKET CENTER





#### 🗆 ATLANTA, GA

## **ROSWELL MARKET CENTER**