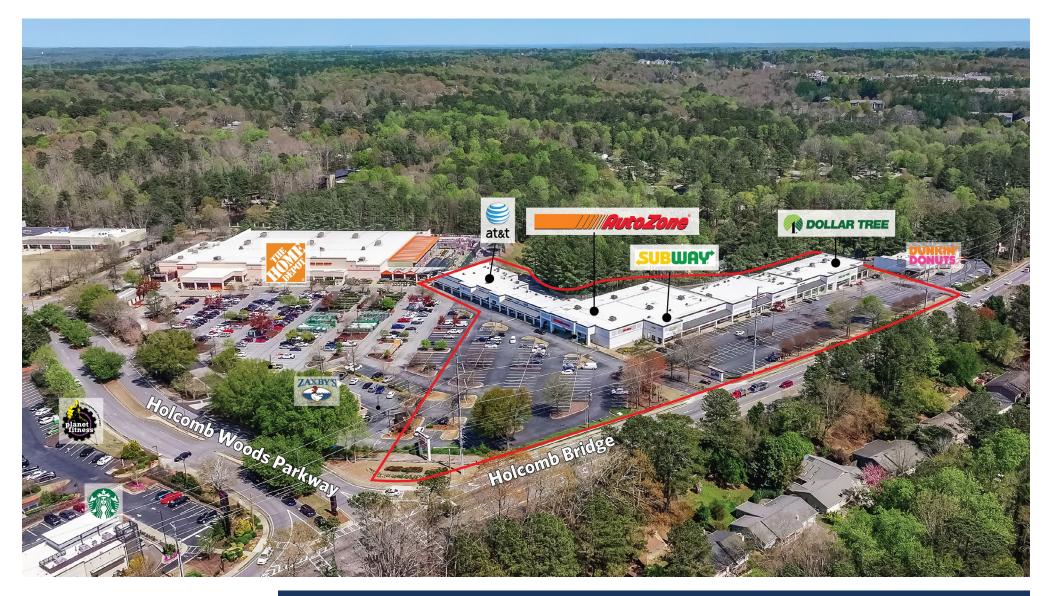

### 🗆 ATLANTA, GA **ROSWELL MARKET CENTER**

1580 Holcomb Bridge Road, Roswell, GA 30076

| UNIT  | TENANT                        | SQ. FT. |
|-------|-------------------------------|---------|
| 03    | Suites By A                   | 5,495   |
| 05    | Regency Fine Art & Frame      | 2,500   |
| 06    | AT&T Mobility                 | 2,400   |
| 07    | Instant Imprints              | 2,000   |
| 08    | Available                     | 1,500   |
| 09    | Gimme Deez Kickz              | 1,500   |
| 10    | Fine Upholstery               | 1,200   |
| 11    | Beefsnacks USA                | 1,200   |
| 12    | Available                     | 1,200   |
| 13    | Atlanta Workshop Players      | 3,200   |
| 15A   | AutoZone                      | 28,809  |
| 16    | Subway                        | 1,713   |
| 17A   | Red Apple Pharmacy            | 1,750   |
| 19    | Kay Cleaners                  | 2,500   |
| 20    | Care-More Chiropractic Center | 2,500   |
| 21A   | Rose Massage                  | 1,479   |
| 21    | Westend Nails                 | 4,521   |
| 22    | Taco Takeout                  | 1,600   |
| 23    | 4 Season Wings                | 1,600   |
| 24-26 | Dollar Tree (Coming Soon)     | 13,362  |
| Total | Square Feet:                  | 82,029  |