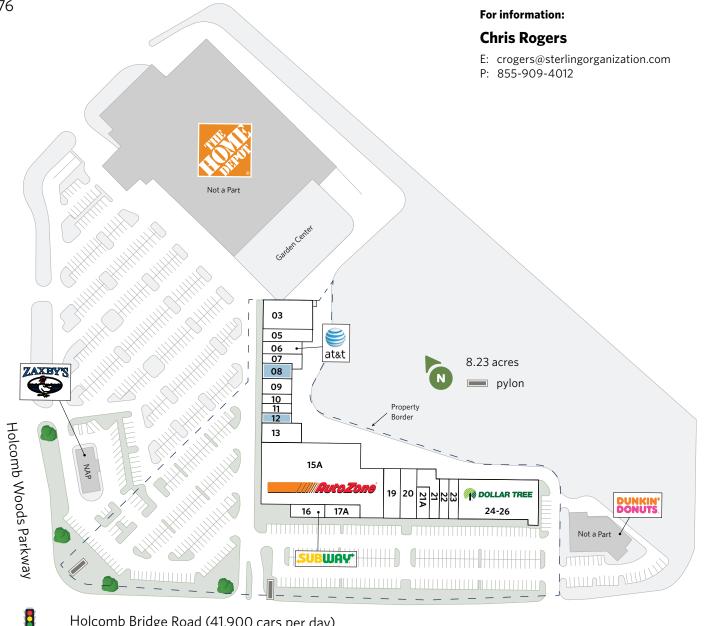

### 🗆 ATLANTA, GA **ROSWELL MARKET CENTER**

1580 Holcomb Bridge Road, Roswell, GA 30076

| UNIT  | TENANT                        | SQ. FT. |
|-------|-------------------------------|---------|
| 03    | Suites By A                   | 5,495   |
| 05    | Regency Fine Art & Frame      | 2,500   |
| 06    | AT&T Mobility                 | 2,400   |
| 07    | Instant Imprints              | 2,000   |
| 08    | Available                     | 1,500   |
| 09    | Gimme Deez Kickz              | 1,500   |
| 10    | Fine Upholstery               | 1,200   |
| 11    | Beefsnacks USA                | 1,200   |
| 12    | Available                     | 1,200   |
| 13    | Atlanta Workshop Players      | 3,200   |
| 15A   | AutoZone                      | 28,809  |
| 16    | Subway                        | 1,713   |
| 17A   | Red Apple Pharmacy            | 1,750   |
| 19    | Kay Cleaners                  | 2,500   |
| 20    | Care-More Chiropractic Center | 2,500   |
| 21A   | Rose Massage                  | 1,479   |
| 21    | Westend Nails                 | 4,521   |
| 22    | Taco Takeout                  | 1,600   |
| 23    | 4 Season Wings                | 1,600   |
| 24-26 | Dollar Tree (Coming Soon)     | 13,362  |
| Total | Square Feet:                  | 82,029  |

Holcomb Bridge Road (41,900 cars per day)

The plan and its contents are furnished for informational purposes only and are intended only as a general description (but not represented, covenanted or warranted). The size and location of the project, the identity or nature of any occupant and all features, matters and other information included herein are subject to change without notice and should not be relied upon by any party. No representation or warranty, express or implied, is made as to the accuracy or reliability of this plan or its contents.