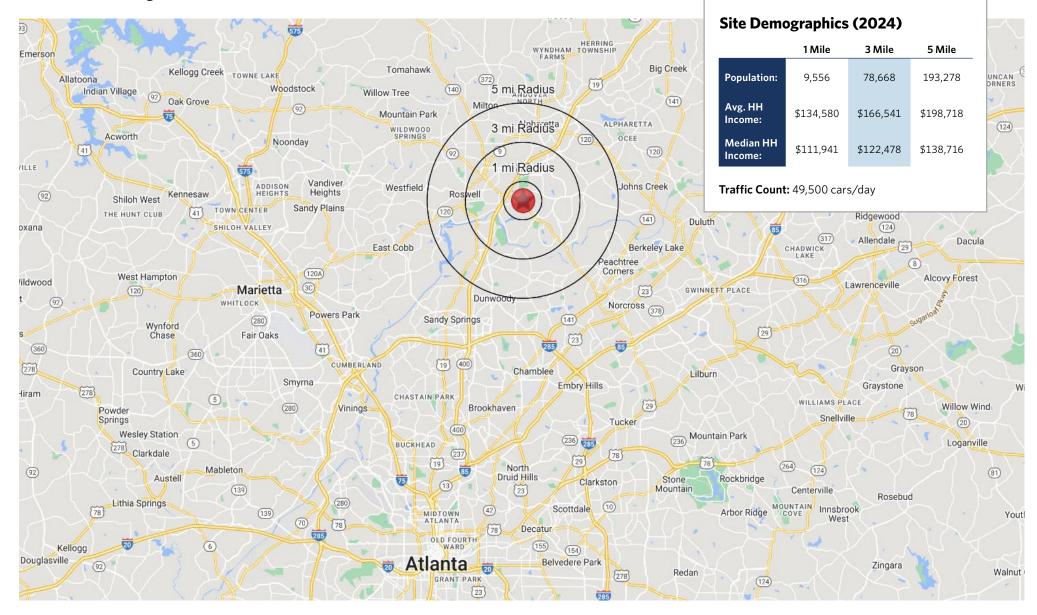

aco Takeout                  | 1,600   |
| 23    | 4 Season Wings                | 1,600   |
| 24-26 | Dollar Tree (Coming Soon)     | 13,362  |
| Total | Square Feet:                  | 82,029  |



Holcomb Bridge Road (41,900 cars per day)



The plan and its contents are furnished for informational purposes only and are intended only as a general description (but not represented, covenanted or warranted). The size and location of the project, the identity or nature of any occupant and all features, matters and other information included herein are subject to change without notice and should not be relied upon by any party. No representation or warranty, express or implied, is made as to the accuracy or reliability of this plan or its contents.

#### □ ATLANTA, GA ROSWELL MARKET CENTER





#### 🗆 ATLANTA, GA

## **ROSWELL MARKET CENTER**