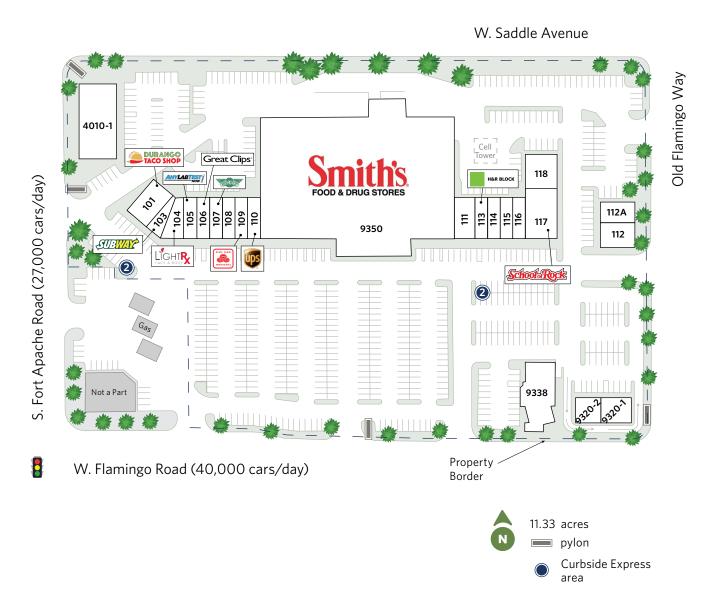

## SOUTH SUMMERLIN MARKETPLACE

9320-9360 W. Flamingo Road, Las Vegas, NV 89147

## Ivan Aguilera

E: iaguilera@sterlingorganization.com

P: 855-647-0738

| UNIT   | TENANT                            | SQ. FT. |
|--------|-----------------------------------|---------|
| 9320-1 | One Nevada Credit Union           | 1,992   |
| 9320-2 | Empanada Factory<br>(Coming Soon) | 1,560   |
| 101    | Durango Taco Shop                 | 2,578   |
| 103    | Subway                            | 1,095   |
| 104    | Light Rx                          | 1,619   |
| 105    | Any Lab Test Now                  | 1,307   |
| 106    | Great Clips                       | 1,307   |
| 107    | Wingstop                          | 1,307   |
| 108    | Super Cleaners                    | 1,307   |
| 109    | State Farm Insurance              | 1,307   |
| 110    | The UPS Store                     | 1,307   |
| 111    | KoBe Sushi Bar                    | 2,047   |
| 112    | Sienna Hills Dental               | 2,630   |
| 112A   | Galla Chiropractic                | 1,317   |
| 113    | H&R Block                         | 1,307   |
| 114    | China A Go Go                     | 1,307   |
| 115    | Paradise Nails & Spa              | 1,307   |
| 116    | No. 1 Boba Tea                    | 1,307   |
| 117    | School of Rock                    | 4,000   |
| 118    | Nevada Fitness (Coming Soon)      | 2,767   |
| 9338   | Shuck's Tavern                    | 4,856   |
| 9350   | Smith's                           | 62,000  |
| 4010-1 | Envogue Salon                     | 7,200   |

The plan and its contents are furnished for informational purposes only and are intended only as a general description (but not represented, covenanted or warranted). The size and location of the project, the identity or nature of any occupant and all features, matters and other information included herein are subject to change without notice and should not be relied upon by any party. No representation or warranty, express or implied, is made as to the accuracy or reliability of this plan or its contents.