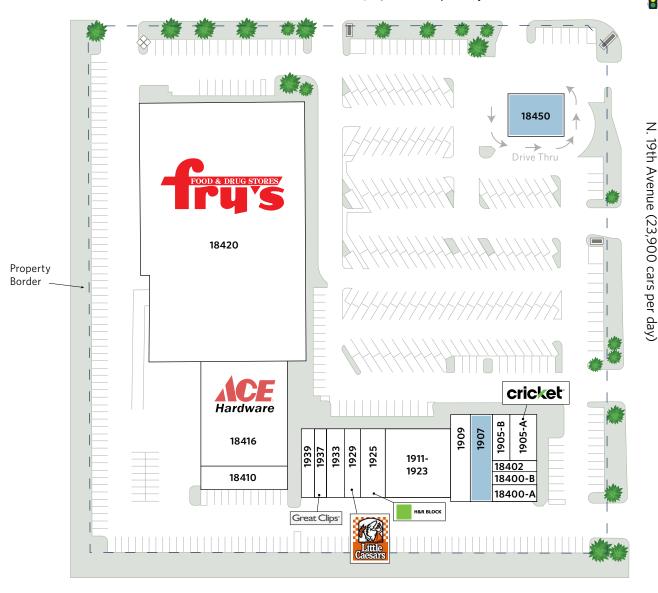

## D PHOENIX, AZ

18402 N. 19th Avenue, Phoenix, AZ 85023

W. Union Hills Drive (32,900 cars per day)

| UNIT               | TENANT                      | SQ. FT. |
|--------------------|-----------------------------|---------|
| 1905-A             | Cricket Wireless            | 1,500   |
| 1905-B             | Vapor Outlet                | 1,000   |
| 1907               | Available                   | 2,500   |
| 1909               | Bobbi's Leisure Scapes      | 2,500   |
| 1911-23            | Armed Forces Career Center  | 5,947   |
| 1925               | H&R Block                   | 2,400   |
| 1929               | Little Caesar's             | 1,600   |
| 1933               | Brows Threading Salon       | 1,600   |
| 1937               | Great Clips                 | 1,155   |
| 1939               | Julia's Nails               | 1,245   |
| 18402              | Michael's Mailboxez         | 750     |
| 18400-A            | Joker's Ice Cream           | 1,000   |
| 18400-B            | Union Hills Barber Shop     | 750     |
| 18410              | Union Hills Animal Hospital | 2,460   |
| 18416              | ACE Hardware                | 12,500  |
| 18420              | Fry's Food & Drug           | 56,594  |
| 18450              | Available                   | 3,200   |
| Total Square Feet: |                             | 98,701  |