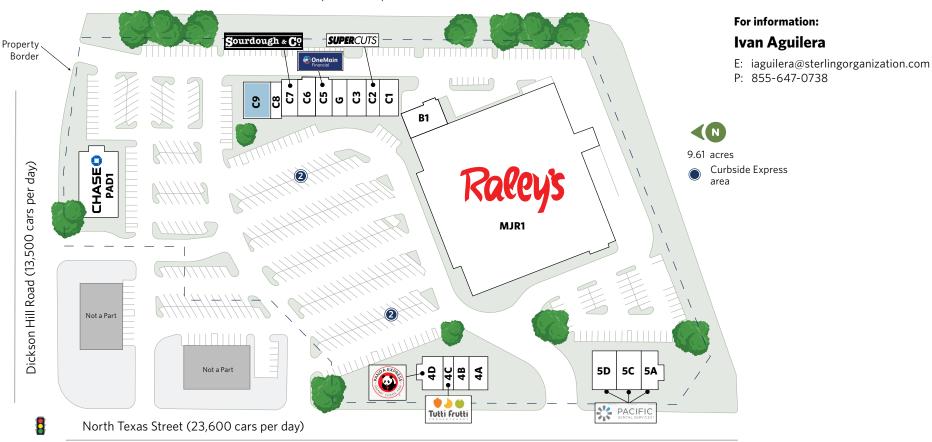

## **PARADISE VALLEY PLAZA**

3330-3336 North Texas Street and 305 Dickson Hill Road, Fairfield, CA 94533

Dwight D. Eisenhower Hwy. I-80 (182,000 cars per day)

| UNIT | TENANT                  | SQ. FT. |
|------|-------------------------|---------|
| 4A   | Totto Ramen & Sushi Bar | 1,400   |
| 4B   | Favela's Taqueria       | 1,200   |
| 4C   | Tutti Frutti            | 900     |
| 4D   | Panda Express           | 1,500   |
| 5A   | Pacific Dental          | 1,784   |
| 5C   | Pacific Dental          | 2,886   |

| UNIT | TENANT                    | SQ. FT. |
|------|---------------------------|---------|
| 5D   | Pacific Dental            | 1,330   |
| B1   | Fevas Brazilian Jiu Jitsu | 2,400   |
| C1   | Devil & Angel Desserts    | 1,375   |
| C2   | Supercuts                 | 1,074   |
| C3   | Hans Cleaners             | 1,800   |
| C5   | OneMain Financial         | 1,650   |

| UNIT | TENANT                   | SQ. FT. |
|------|--------------------------|---------|
| C6   | Miracle Math Coaching    | 1,513   |
| C7   | Sourdough & Company      | 1,204   |
| C8   | Perfect Touch Nail Salon | 825     |
| C9   | Available                | 2,435   |
| G    | Teriyaki House           | 1,040   |
| MJR1 | Raley's                  | 63,125  |

| UNIT | TENANT     | SQ. FT. |
|------|------------|---------|
| PAD1 | Chase Bank | 6,000   |
|      | _          |         |

**Total Square Feet:** 95,441