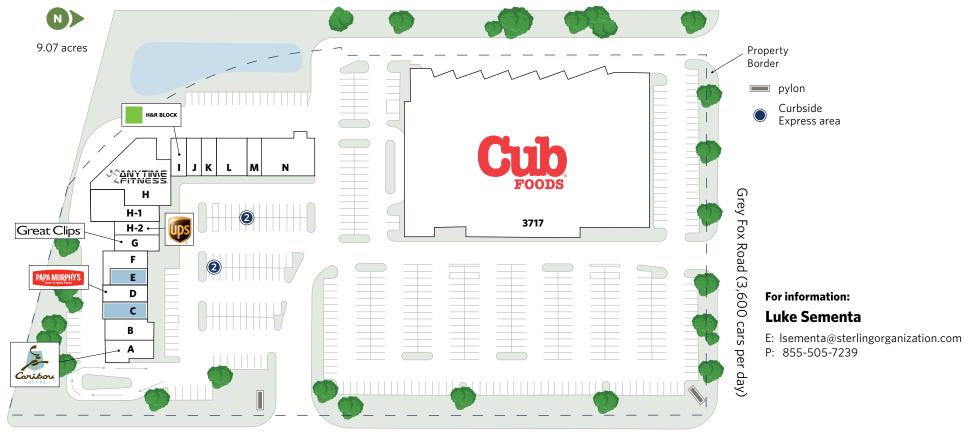

## **SHANNON SQUARE SHOPPES**

3673-3717 Lexington Avenue, Arden Hills, MN 55126

#### Lexington Avenue North (20,200 cars per day)

| UNIT | TENANT                 | SQ. FT. | UNIT | TENANT        | SQ. FT. | UNIT | TENANT           | SQ. FT. | UNIT  | TENANT         | SQ. FT. |
|------|------------------------|---------|------|---------------|---------|------|------------------|---------|-------|----------------|---------|
| 3717 | Cub Foods              | 68,442  | Е    | Available     | 840     | Н    | Anytime Fitness  | 5,647   | М     | Clean 'N Press | 1,000   |
| А    | Caribou Coffee         | 1,680   | F    | China Express | 1,500   | I    | H&R Block        | 1,000   | Ν     | Davanni's      | 3,500   |
| В    | George's Shoe & Repair | 1,644   | G    | Great Clips   | 1,200   | J    | Nails 3000       | 1,000   | Total | Square Feet:   | 97,638  |
| c    | Available              | 1,772   | H-2  | The UPS Store | 1,200   | К    | Tobacco Tree     | 850     | iotai | Square reet    | 77,030  |
| D    | Papa Murphy's          | 1,260   | H-1  | Quick Floors  | 2,953   | L    | Nutmeg Brewhouse | 2,150   |       |                |         |