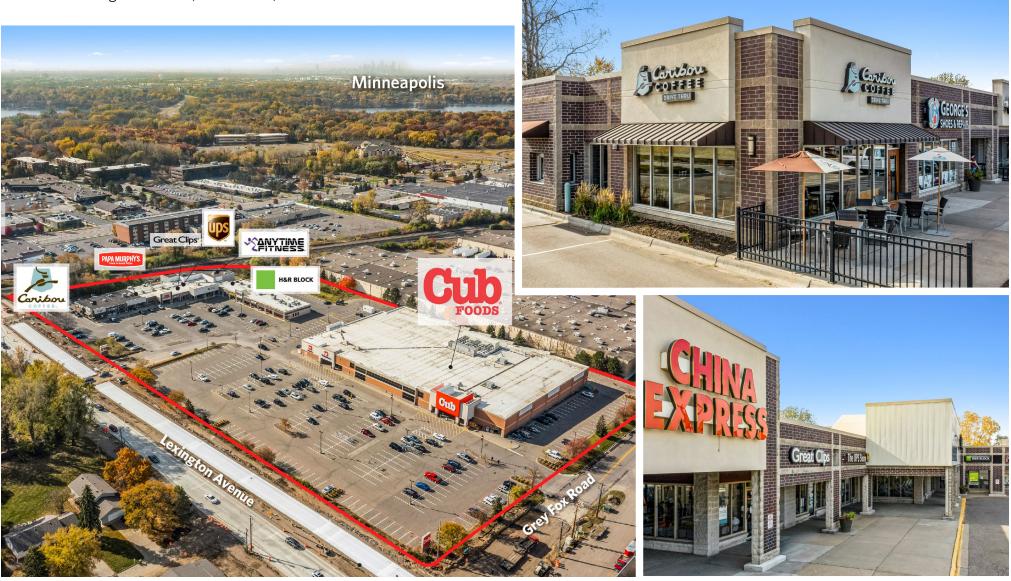

# **SHANNON SQUARE SHOPPES**

☐ MINNEAPOLIS, MN

## **SHANNON SQUARE SHOPPES**

3673-3717 Lexington Avenue, Arden Hills, MN 55126