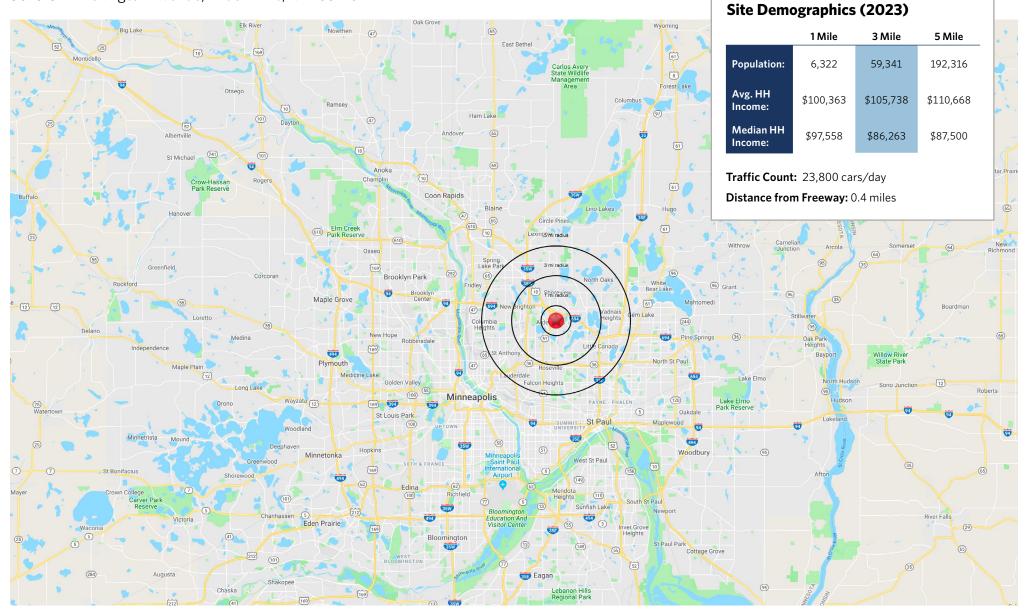

H-2  | The UPS Store | 1,200   | К    | Tobacco Tree     | 850     | iotai | Square reet    | 77,030  |
| D    | Papa Murphy's          | 1,260   | H-1  | Quick Floors  | 2,953   | L    | Nutmeg Brewhouse | 2,150   |       |                |         |



The plan and its contents are furnished for informational purposes only and are intended only as a general description (but not represented, covenanted or warranted). The size and location of the project, the identity or nature of any occupant and all features, matters and other information included herein are subject to change without notice and should not be relied upon by any party. No representation or warranty, express or implied, is made as to the accuracy or reliability of this plan or its contents.

### **SHANNON SQUARE SHOPPES**





## **SHANNON SQUARE SHOPPES**