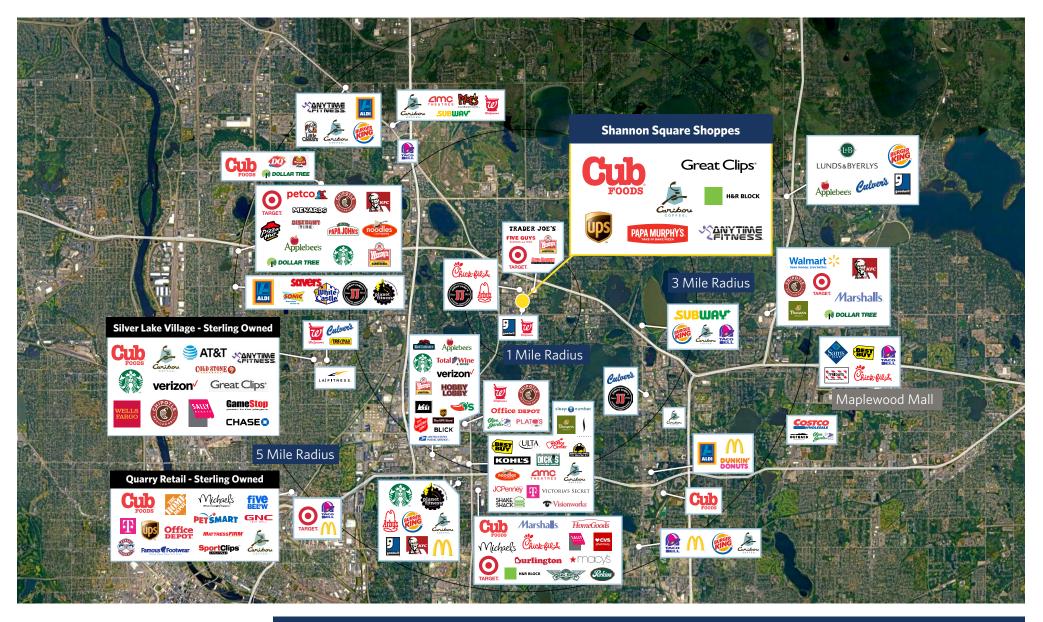

# **SHANNON SQUARE SHOPPES**

☐ MINNEAPOLIS, MN

### **SHANNON SQUARE SHOPPES**

## **SHANNON SQUARE SHOPPES**

3673-3717 Lexington Avenue, Arden Hills, MN 55126

## **SHANNON SQUARE SHOPPES**