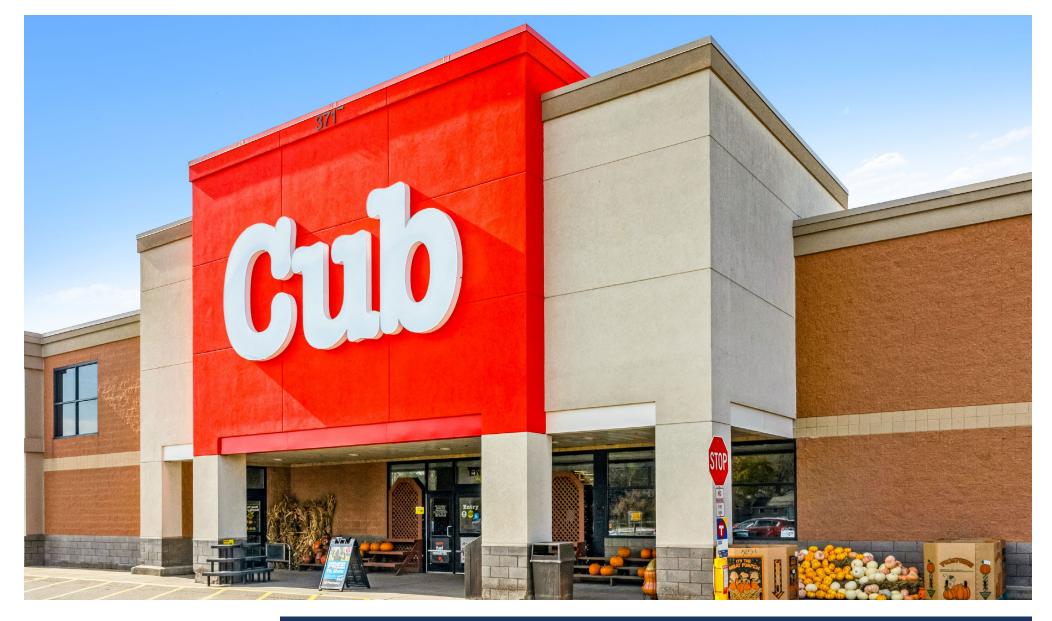

□ MINNEAPOLIS, MN

# **SHANNON SQUARE SHOPPES**





☐ MINNEAPOLIS, MN

### **SHANNON SQUARE SHOPPES**





## **SHANNON SQUARE SHOPPES**

3673-3717 Lexington Avenue, Arden Hills, MN 55126



#### Lexington Avenue North (20,200 cars per day)



| UNIT | TENANT                 | SQ. FT. | UNIT | TENANT        | SQ. FT. | UNIT | TENANT           | SQ. FT. | UNIT  | TENANT         | SQ. FT. |
|------|------------------------|---------|------|---------------|---------|------|------------------|---------|-------|----------------|---------|
| 3717 | Cub Foods              | 68,442  | Е    | Available     | 840     | Н    | Anytime Fitness  | 5,647   | М     | Clean 'N Press | 1,000   |
| А    | Caribou Coffee         | 1,680   | F    | China Express | 1,500   | I    | H&R Block        | 1,000   | Ν     | Davanni's      | 3,500   |
| В    | George's Shoe & Repair | 1,644   | G    | Great Clips   |