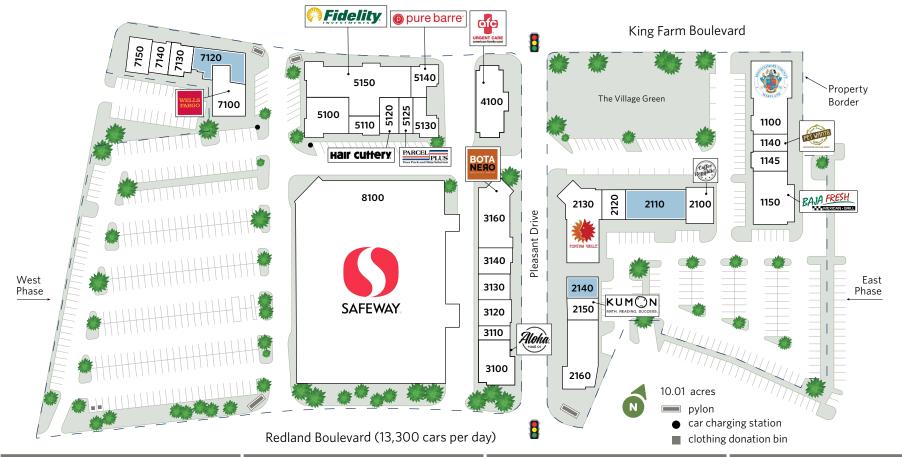

## KING FARM VILLAGE CENTER LEASING PLAN

302-404 King Farm Blvd., Rockville, MD 20850

## For information:

## **Kyle Irwin**

E: kirwin@sterlingorganization.com P: 855-384-6474



| TENANT                    | SQ. FT.                                                                                                                         | UNIT                                                                                                                                                                                                                                                                | TENANT                                                                                                                                                                                                                                                                                                                                           | SQ. FT.