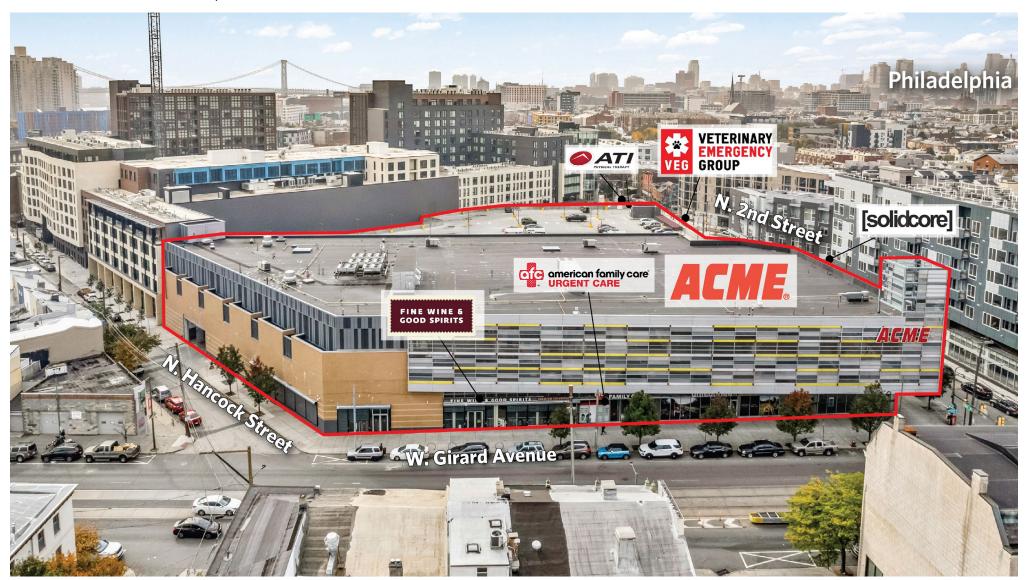

#### **Kyle Irwin**

E: kirwin@sterlingorganization.com

P: 855-384-6474

| UNIT | TENANT                     | SQ. FT. |
|------|----------------------------|---------|
| 101  | ATI Physical Therapy       | 2,979   |
| 102A | Veterinary Emergency Group | 5,531   |
| 102B | Available                  | 2,434   |
| 104  | Solidcore                  | 2,441   |
| 105  | Trend Eye Care             | 1,876   |
| 106A | The Shake Seafood          | 3,999   |

|       | TENANT                     | SQ. FT. |
|-------|----------------------------|---------|
| 106B  | WSFS Bank                  | 1,836   |
| 107   | Available                  | 4,497   |
| 108   | American Family Care       | 3,131   |
| 109   | Fine Wine and Good Spirits | 12,325  |
| 201   | ACME                       | 51,000  |
| Total | 92,049                     |         |