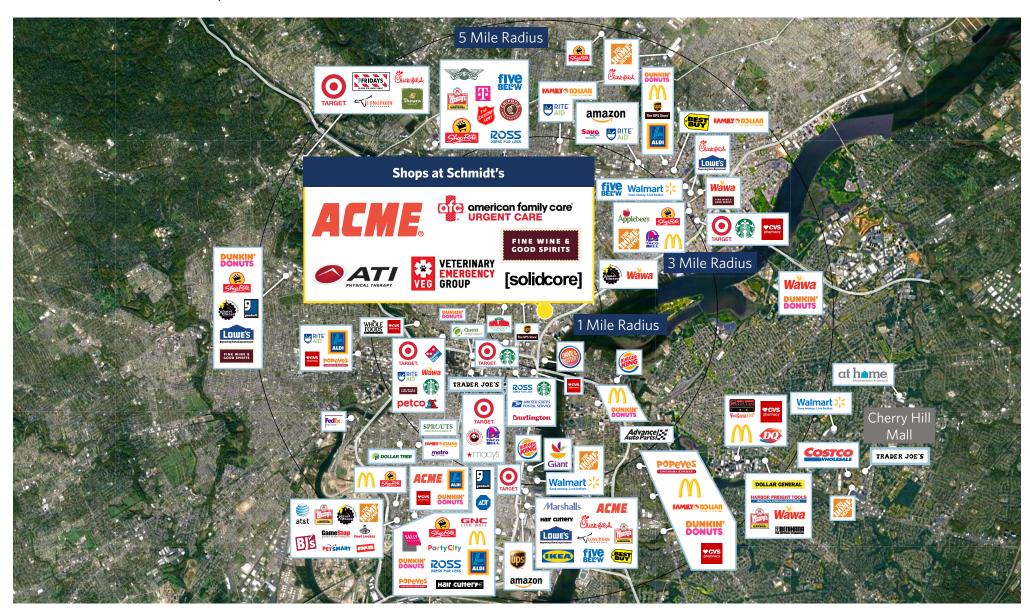

# **SHOPS AT SCHMIDT'S**

180 W. Girard Avenue, Philadelphia, PA 19123

For information: Kyle Irwin

# **SHOPS AT SCHMIDT'S**

180 W. Girard Avenue, Philadelphia, PA 19123

**Kyle Irwin** 

For information:

P: 855-384-6474

## SHOPS AT SCHMIDT'S LEASING PLAN

180 W. Girard Avenue, Philadelphia, PA 19123