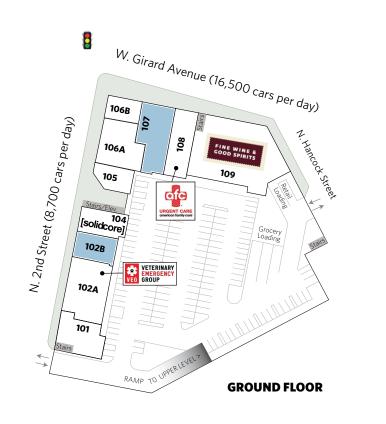

#### **Kyle Irwin**

E: kirwin@sterlingorganization.com

P: 855-384-6474

| UNIT | TENANT                     | SQ. FT. |
|------|----------------------------|---------|
| 101  | ATI Physical Therapy       | 2,979   |
| 102A | Veterinary Emergency Group | 5,531   |
| 102B | Available                  | 2,434   |
| 104  | Solidcore                  | 2,441   |
| 105  | Trend Eye Care             | 1,876   |
| 106A | The Shake Seafood          | 3,999   |

|       | TENANT                     | SQ. FT. |
|-------|----------------------------|---------|
| 106B  | WSFS Bank                  | 1,836   |
| 107   | Available                  | 4,497   |
| 108   | American Family Care       | 3,131   |
| 109   | Fine Wine and Good Spirits | 12,325  |
| 201   | ACME                       | 51,000  |
| Total | 92,049                     |         |