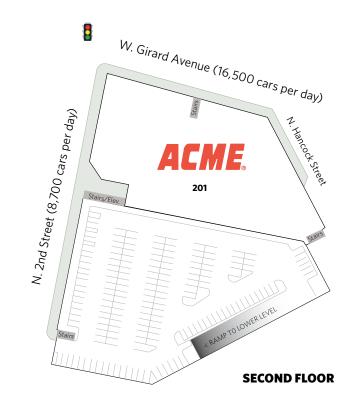

|       | TENANT                     | SQ. FT. |
|-------|----------------------------|---------|
| 106B  | WSFS Bank                  | 1,836   |
| 107   | Available                  | 4,497   |
| 108   | American Family Care       | 3,131   |
| 109   | Fine Wine and Good Spirits | 12,325  |
| 201   | ACME                       | 51,000  |
| Total | 92,049                     |         |