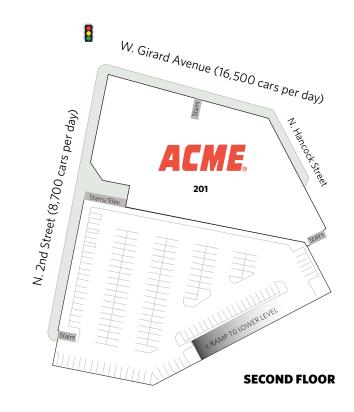

|       | TENANT                     | SQ. FT. |
|-------|----------------------------|---------|
| 106B  | WSFS Bank                  | 1,836   |
| 107   | Available                  | 4,497   |
| 108   | American Family Care       | 3,131   |
| 109   | Fine Wine and Good Spirits | 12,325  |
| 201   | ACME                       | 51,000  |
| Total | 92,049                     |         |