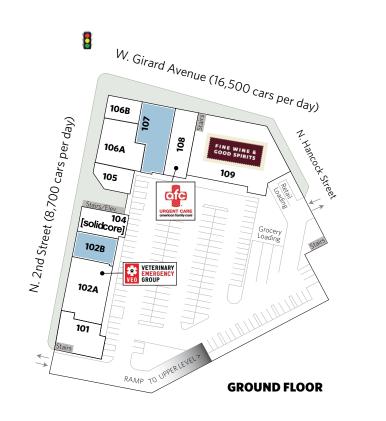

## **Kyle Irwin**

E: kirwin@sterlingorganization.com

P: 855-384-6474

| UNIT | TENANT                     | SQ. FT. |
|------|----------------------------|---------|
| 101  | ATI Physical Therapy       | 2,979   |
| 102A | Veterinary Emergency Group | 5,531   |
| 102B | Available                  | 2,434   |
| 104  | Solidcore                  | 2,441   |
| 105  | Trend Eye Care             | 1,876   |
| 106A | The Shake Seafood          | 3,999   |

|       | TENANT                     | SQ. FT. |
|-------|----------------------------|---------|
| 106B  | WSFS Bank                  | 1,836   |
| 107   | Available                  | 4,497   |
| 108   | American Family Care       | 3,131   |
| 109   | Fine Wine and Good Spirits | 12,325  |
| 201   | ACME                       | 51,000  |
| Total | 92,049                     |         |