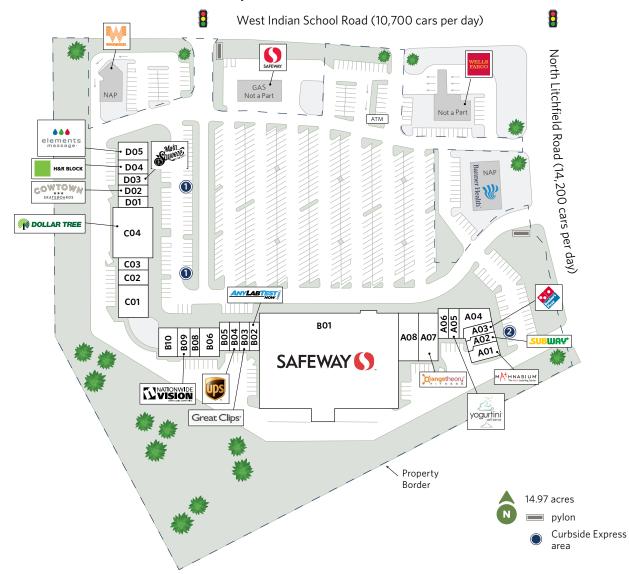

## **PALM VALLEY MARKETPLACE**

14175 W. Indian School Road, Goodyear, AZ 85338

| UNIT    | TENANT                            | SQ. FT. |
|---------|-----------------------------------|---------|
| A01     | Mathnasium                        | 1,550   |
| A02     | Subway                            | 1,390   |
| A03     | Domino's Pizza                    | 1,340   |
| A04     | Bella Luna                        | 2,452   |
| A05     | Yogurtini Self Serve              | 1,247   |
| A06     | Rusick Chiropractic               | 1,226   |
| A07     | Orangetheory Fitness              | 4,000   |
| A08     | Copper Star Home Medical Supplies | 4,020   |
| B01     | Safeway                           | 55,403  |
| B02     | Any Lab Test Now                  | 1,221   |
| B03     | Great Clips                       | 1,200   |
| B04     | The UPS Store                     | 1,198   |
| B05     | Monaco Nails                      | 1,200   |
| B06     | The Dental Views                  | 2,398   |
| B08     | Southwest Golf Cars               | 1,193   |
| B09     | Nationwide Vision Center          | 1,822   |
| B10     | Crazy Mike's Chicken              | 1,789   |
| C01     | Clubhouse Grill                   | 4,196   |
| C02     | Salon Zen                         | 1,808   |
| C03     | Sonora Rose                       | 1,200   |
| C04     | Dollar Tree                       | 7,973   |
| D01     | Deadwax Records (Coming Soon)     | 1,200   |
| D02     | Cowtown Skateboards               | 1,203   |
| D03     | Main Squeeze Juice Co             | 1,203   |
| D04     | H&R Block                         | 1,800   |
| D05     | Elements Massage                  | 2,401   |
| Takal G | Saura Faatu 10                    | 7 6 2 2 |

**Total Square Feet:** 107,633

For information: Ivan Aguilera

E: iaguilera@sterlingorganization.com

P: 855-647-0738