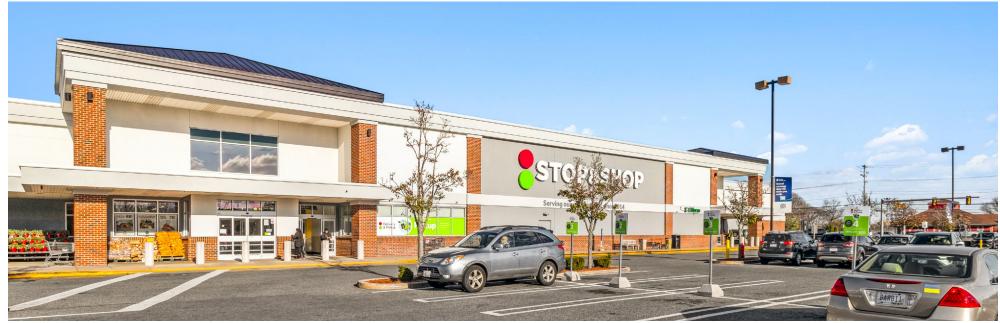

## **WAMPANOAG PLAZA**

1925 Pawtucket Avenue, East Providence, RI 02914

| UNIT  | TENANT                    | SQ. FT. |
|-------|---------------------------|---------|
| 01    | Stop & Shop               | 65,000  |
| 02    | Snipes (Coming Soon)      | 10,320  |
| 04A   | Five Below                | 9,945   |
| 06    | Dollar Tree               | 10,410  |
| 07B   | Kpot Korean BBQ & Hot Pot | 12,573  |
| 07-08 | NAPA Auto Parts           | 24,025  |
| 12A   | Work Out World            | 19,197  |
| 12    | Savers                    | 36,814  |
| 13    | Marshalls                 | 30,000  |
| 15    | Davenport's Bar and Grill | 8,356   |
|       |                           |         |