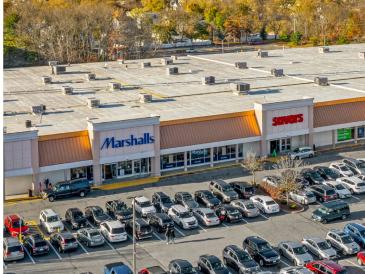

## **WAMPANOAG PLAZA**

1925 Pawtucket Avenue, East Providence, RI 02914

| UNIT  | TENANT                    | SQ. FT. |
|-------|---------------------------|---------|
| 01    | Stop & Shop               | 65,000  |
| 02    | Snipes (Coming Soon)      | 10,320  |
| 04A   | Five Below                | 9,945   |
| 06    | Dollar Tree               | 10,410  |
| 07B   | Kpot Korean BBQ & Hot Pot | 12,573  |
| 07-08 | NAPA Auto Parts           | 24,025  |
| 12A   | Work Out World            | 19,197  |
| 12    | Savers                    | 36,814  |
| 13    | Marshalls                 | 30,000  |
| 15    | Davenport's Bar and Grill | 8,356   |
|       |                           |         |