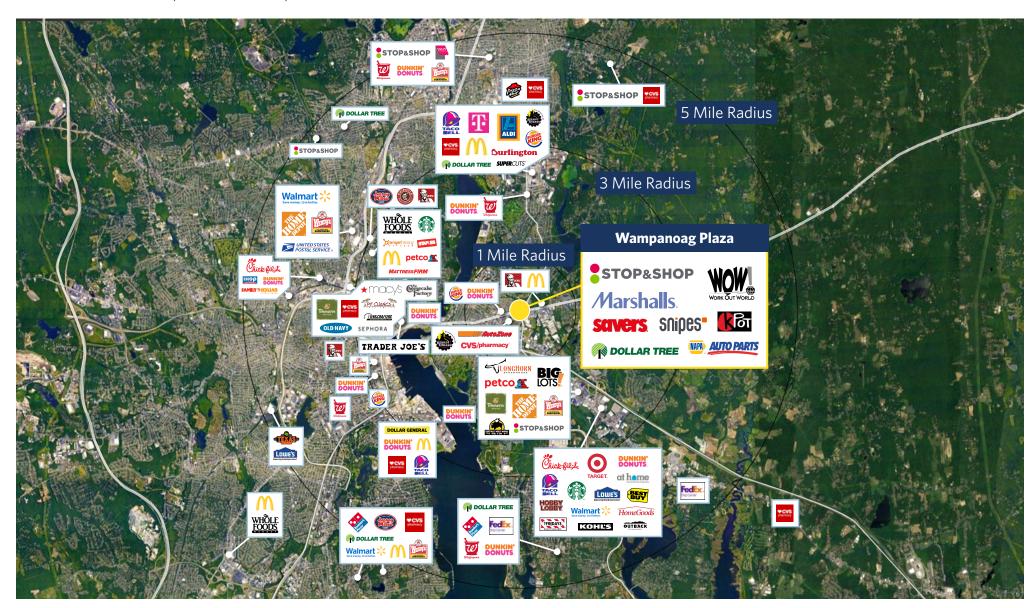

## **WAMPANOAG PLAZA**

1925 Pawtucket Avenue, East Providence, RI 02914 Site Demographics (2023) Cumberland North Attleborough 1 Mile 3 Mile 5 Mile (105) (140) Plympton 104 (58) Attleboro [44] Population: 12,067 90,752 346,844 (146) (126) Smithfield 28) (123) Lincoln Avg. HH (44) 5 mi radius (118) \$85,907 \$101,169 \$77,263 Taunton Income: 116 295 Middleborough (18) (140) Pawtuckmi radius 104 Median HH 79) (44) \$63,066 \$79,487 \$65,925 (118) (44) Income: Rocky Gutter Wildlife North Rehoboth Berkley Traffic Count: 31,900 cars/day Myricks Johnston **Distance from Freeway:** 0.6 miles (58) (140) 118 Freetown-Fall SAGAMORE (138) River State 103 (18) (105) 12 **25** (103A) Freetown Sandwich 37 95 Swansea (105) (18) SE Mass Warren 103 Hillsgrove (117A) Acushnet Lippitt 6 24 116 140 130 West Warwick Fall River Apponaug Warwick 117 Marion RHODE ISLAND (401) Mattapoisett 138) Mashpee 24) 24 6 New Bedford East 28) Tiverton Prudence E ISLAND (2) Island Mashpee National 403 (88) Exeter 102 WICKFORD Westport 114 138 North Bay National Estuarine 4 Kingstown (138) Middletown (138A) (214) Little Compton Naushon 108 Island Oak Bluffs