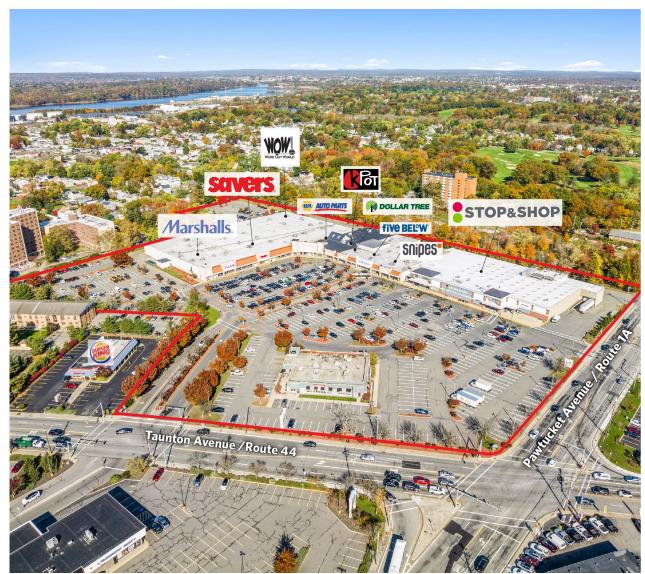

## **WAMPANOAG PLAZA**

1925 Pawtucket Avenue, East Providence, RI 02914

| UNIT  | TENANT                    | SQ. FT. |
|-------|---------------------------|---------|
| 01    | Stop & Shop               | 65,000  |
| 02    | Snipes (Coming Soon)      | 10,320  |
| 04A   | Five Below                | 9,945   |
| 06    | Dollar Tree               | 10,410  |
| 07B   | Kpot Korean BBQ & Hot Pot | 12,573  |
| 07-08 | NAPA Auto Parts           | 24,025  |
| 12A   | Work Out World            | 19,197  |
| 12    | Savers                    | 36,814  |
| 13    | Marshalls                 | 30,000  |
| 15    | Davenport's Bar and Grill | 8,356   |
|       |                           |         |

**Total Square Feet:** 226,640

E: kirwin@sterlingorganization.com

P: 855-384-6474