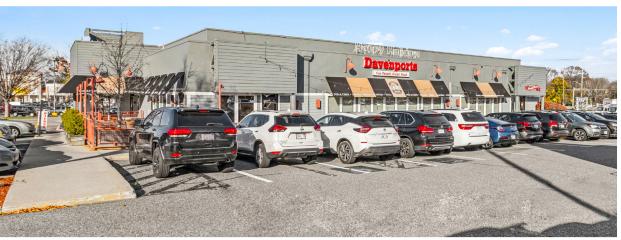

## **WAMPANOAG PLAZA**

1925 Pawtucket Avenue, East Providence, RI 02914

| UNIT  | TENANT                    | SQ. FT. |
|-------|---------------------------|---------|
| 01    | Stop & Shop               | 65,000  |
| 02    | Snipes (Coming Soon)      | 10,320  |
| 04A   | Five Below                | 9,945   |
| 06    | Dollar Tree               | 10,410  |
| 07B   | Kpot Korean BBQ & Hot Pot | 12,573  |
| 07-08 | NAPA Auto Parts           | 24,025  |
| 12A   | Work Out World            | 19,197  |
| 12    | Savers                    | 36,814  |
| 13    | Marshalls                 | 30,000  |
| 15    | Davenport's Bar and Grill | 8,356   |
|       |                           |         |