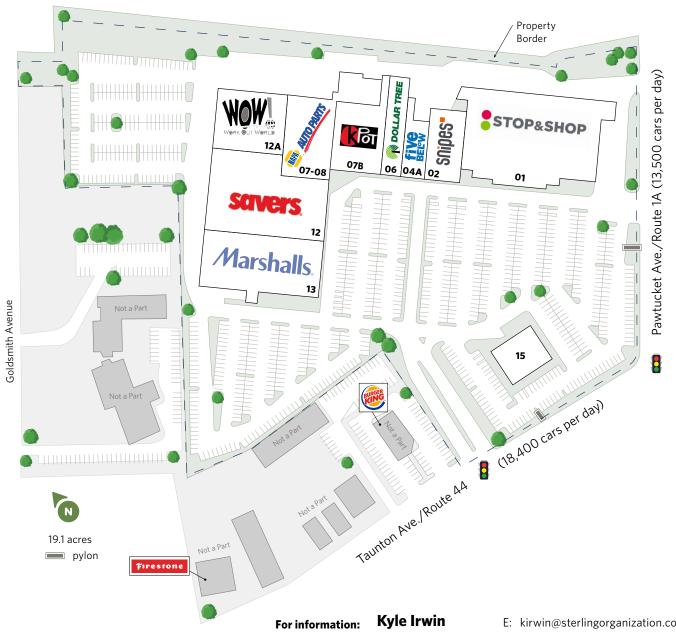

## **WAMPANOAG PLAZA**

1925 Pawtucket Avenue, East Providence, RI 02914

| UNIT  | TENANT                    | SQ. FT. |
|-------|---------------------------|---------|
| 01    | Stop & Shop               | 65,000  |
| 02    | Snipes (Coming Soon)      | 10,320  |
| 04A   | Five Below                | 9,945   |
| 06    | Dollar Tree               | 10,410  |
| 07B   | Kpot Korean BBQ & Hot Pot | 12,573  |
| 07-08 | NAPA Auto Parts           | 24,025  |
| 12A   | Work Out World            | 19,197  |
| 12    | Savers                    | 36,814  |
| 13    | Marshalls                 | 30,000  |
| 15    | Davenport's Bar and Grill | 8,356   |
|       |                           |         |

**Total Square Feet:** 226,640

E: kirwin@sterlingorganization.com

P: 855-384-6474