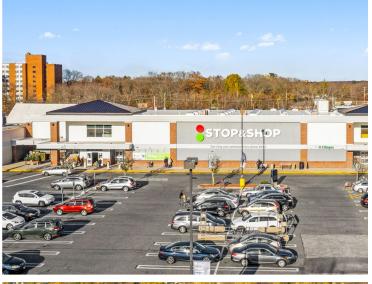

## **WAMPANOAG PLAZA**

1925 Pawtucket Avenue, East Providence, RI 02914

| UNIT  | TENANT                    | SQ. FT. |
|-------|---------------------------|---------|
| 01    | Stop & Shop               | 65,000  |
| 02    | Snipes (Coming Soon)      | 10,320  |
| 04A   | Five Below                | 9,945   |
| 06    | Dollar Tree               | 10,410  |
| 07B   | Kpot Korean BBQ & Hot Pot | 12,573  |
| 07-08 | NAPA Auto Parts           | 24,025  |
| 12A   | Work Out World            | 19,197  |
| 12    | Savers                    | 36,814  |
| 13    | Marshalls                 | 30,000  |
| 15    | Davenport's Bar and Grill | 8,356   |
|       |                           |         |