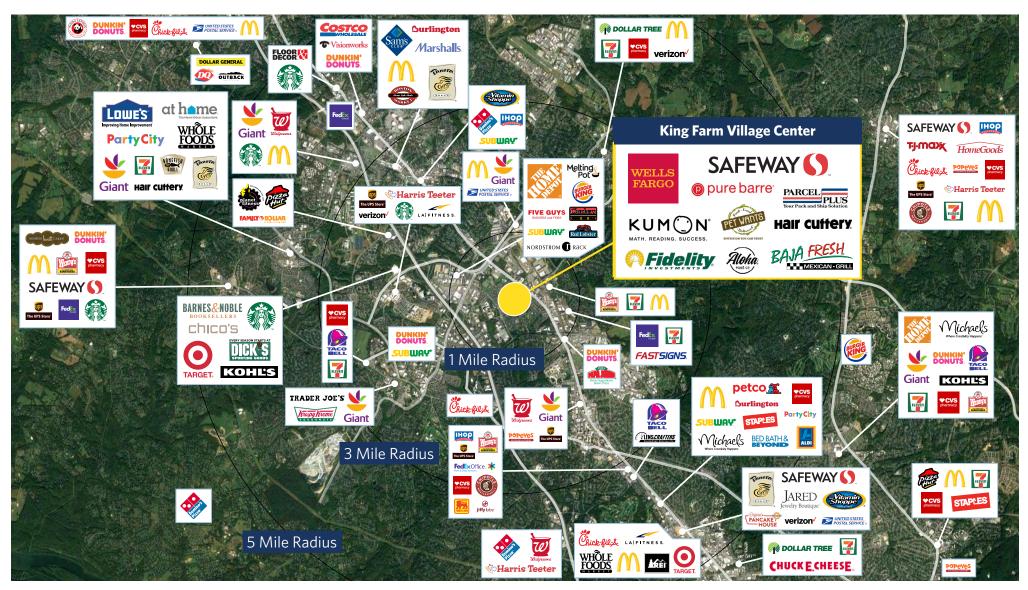

### KING FARM VILLAGE CENTER RETAIL

302-404 King Farm Blvd., Rockville, MD 20850