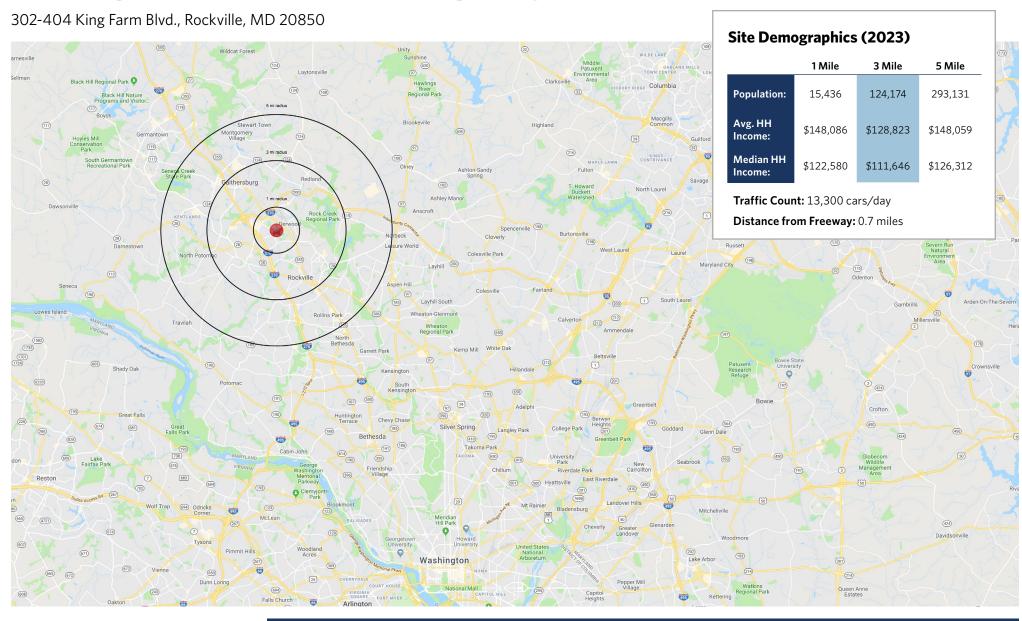

### KING FARM VILLAGE CENTER

302-404 King Farm Blvd., Rockville, MD 20850

For information: Kyle Irwin E: kirv

# KING FARM VILLAGE CENTER

302-404 King Farm Blvd., Rockville, MD 20850

For information: Kyle Irwin

### KING FARM VILLAGE CENTER LEASING PLAN

302-404 King Farm Blvd., Rockville, MD 20850