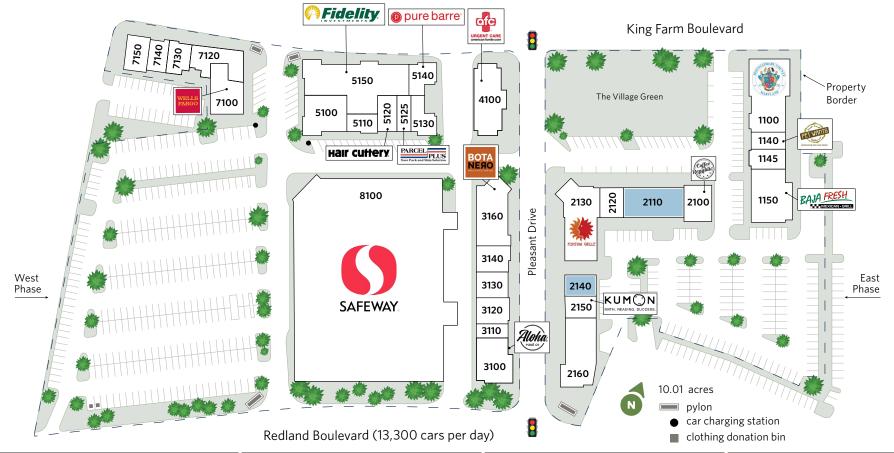

#### **Kyle Irwin**

E: kirwin@sterlingorganization.com P: 855-384-6474

| UNIT | TENANT                    | SQ. FT. | UNIT | TENANT                        | SQ. FT. | UNIT | TENANT                        | SQ. FT. | UNIT  | TENANT                       | SQ. FT. |
|------|---------------------------|---------|------|-------------------------------|---------|------|-------------------------------|---------|-------|------------------------------|---------|
| 1100 | Montgomery County Liquors | 4,010   | 2140 | Available                     | 1,226   | 3160 | Botanero                      | 3,308   | 5150  | Fidelity Investments         | 6,091   |
| 1140 | Pet Wants                 | 1,062   | 2150 | Kumon                         | 1,500   | 4100 | AFC Urgent Care (Coming Soon) | 3,182   | 7100  | Wells Fargo                  | 2,467   |
| 1145 | Fruit N Boba Tea          | 1,004   | 2160 | State of The Art Dental Group | 3,693   | 5100 | King Farm Beer & Wine         | 3,632   | 7120  | Alloy Personal Training      | 2,194   |
| 1150 | Baja Fresh Mexican Grill  | 3,112   | 3100 | Aloha Poke (Coming Soon)      | 1,864   | 5110 | King Farm Cleaners            | 992     |       | (Coming Soon)                |         |
| 2100 | Coffee Republic           | 1,465   | 3110 | CPR Cell Phone Repair         | 850     | 5120 | Hair Cuttery                  | 1,304   | 7130  | Don Chicken (Coming Soon)    | 1,336   |
| 2110 | Available                 | 3,473   | 3120 | Ming Chinese Restaurant       | 1,000   | 5125 | Parcel Plus                   | 1,083   | 7140  | Healing Hands PREP           | 1,040   |
| 2120 | L'or Hair                 | 1,353   | 3130 | The Spa K                     | 1,670   | 5130 | Nagoya Sushi                  | 1,500   | 7150  | Woolwinders A Knitting Salon | 1,066   |
| 2130 | Fontina Grille            | 4,414   | 3140 | Kicks Karate                  | 1,902   | 5140 | Pure Barre                    | 1.599   | 8100  | Safeway                      | 53,754  |
|      | Tonkina Orme              |         |      |                               | .,      |      |                               | .,      | Total | 118,146                      |         |