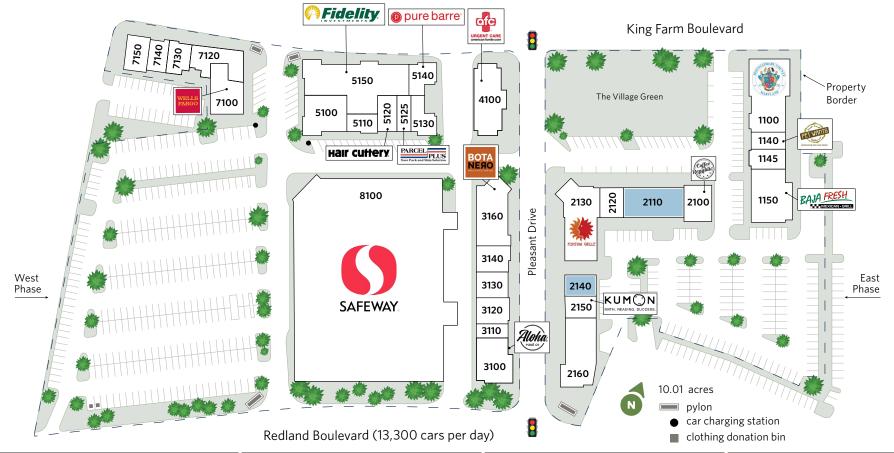

## **Kyle Irwin**

E: kirwin@sterlingorganization.com P: 855-384-6474

| UNIT | TENANT                    | SQ. FT. | UNIT | TENANT                        | SQ. FT. | UNIT | TENANT                        | SQ. FT. | UNIT  | TENANT                       | SQ. FT. |
|------|---------------------------|---------|------|-------------------------------|---------|------|-------------------------------|---------|-------|------------------------------|---------|
| 1100 | Montgomery County Liquors | 4,010   | 2140 | Available                     | 1,226   | 3160 | Botanero                      | 3,308   | 5150  | Fidelity Investments         | 6,091   |
| 1140 | Pet Wants                 | 1,062   | 2150 | Kumon                         | 1,500   | 4100 | AFC Urgent Care (Coming Soon) | 3,182   | 7100  | Wells Fargo                  | 2,467   |
| 1145 | Fruit N Boba Tea          | 1,004   | 2160 | State of The Art Dental Group | 3,693   | 5100 | King Farm Beer & Wine         | 3,632   | 7120  | Alloy Personal Training      | 2,194   |
| 1150 | Baja Fresh Mexican Grill  | 3,112   | 3100 | Aloha Poke (Coming Soon)      | 1,864   | 5110 | King Farm Cleaners            | 992     |       | (Coming Soon)                |         |
| 2100 | Coffee Republic           | 1,465   | 3110 | CPR Cell Phone Repair         | 850     | 5120 | Hair Cuttery                  | 1,304   | 7130  | Don Chicken (Coming Soon)    | 1,336   |
| 2110 | Available                 | 3,473   | 3120 | Ming Chinese Restaurant       | 1,000   | 5125 | Parcel Plus                   | 1,083   | 7140  | Healing Hands PREP           | 1,040   |
| 2120 | L'or Hair                 | 1,353   | 3130 | The Spa K                     | 1,670   | 5130 | Nagoya Sushi                  | 1,500   | 7150  | Woolwinders A Knitting Salon | 1,066   |
| 2130 | Fontina Grille            | 4,414   | 3140 | Kicks Karate                  | 1,902   | 5140 | Pure Barre                    | 1.599   | 8100  | Safeway                      | 53,754  |
|      | Tonkina Orme              |         |      |                               | .,      |      |                               | .,      | Total | 118,146                      |         |