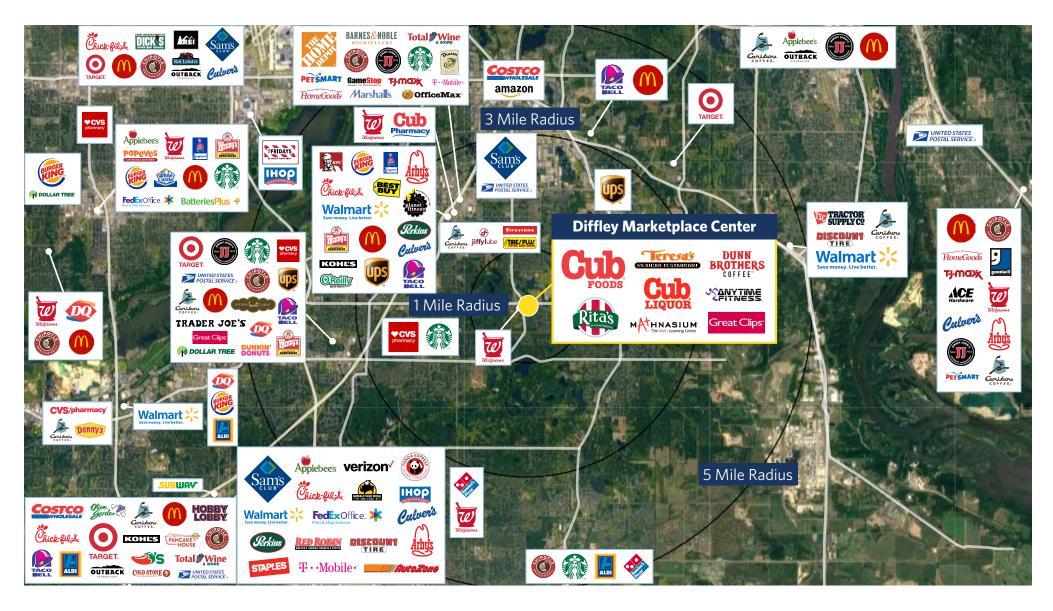

# **DIFFLEY MARKETPLACE**

☐ MINNEAPOLIS, MN

#### **DIFFLEY MARKETPLACE**

#### ☐ MINNEAPOLIS, MN

### **DIFFLEY MARKETPLACE**

1004-1020 Diffley Rd., Eagan, MN 55123

| UNIT | TENANT                        | SQ. FT. | UNIT | TENANT                   | SQ. FT. | UNIT     | TENANT                    | SQ. FT. | UNIT               | TENANT                      | SQ. FT. |
|------|-------------------------------|---------|------|--------------------------|---------|----------|---------------------------|---------|--------------------|-----------------------------|---------|
| 1020 | Cub Foods                     | 42,600  | C300 | Rita's Italian Ice Cream | 1,113   | B600     | ChiroWay                  | 1,030   | A100               | Mathnasium                  | 1,200   |
| C700 | Cub Liquor                    | 3,844   | C200 | Great Clips              | 1,153   | B200     | Anytime Fitness           | 4,120   | A500               | Available                   | 3,802   |
| C500 | Pawlished Pets Grooming Salon | 1,240   | C100 | Oryza Poke & Ramen       | 1,478   | B100     | Dunn Brother Coffee Eagan | 1,878   | 1008               | Teresa's Mexican Restaurant | 5,580   |
| C400 | Star Nails                    | 1,200   | B700 | Hope Breakfast Bar       | 3,000   | A200-400 | Minnesota Orthodontics    | 4,245   | Total Square Feet: |                             |         |
|      |                               |         |      |                          |         |          |                           |         | Total S            | 77,483                      |         |