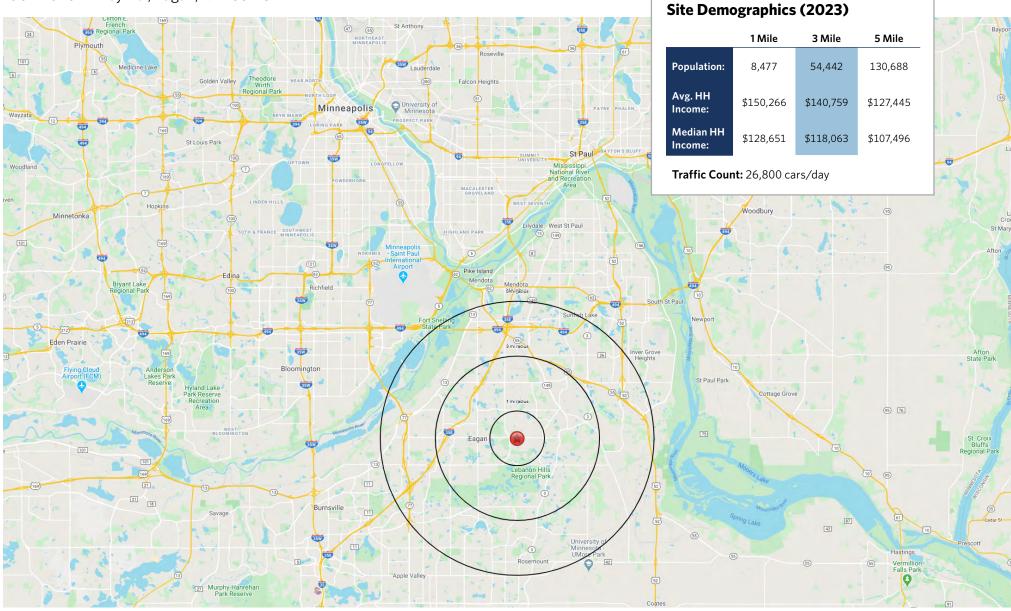

are Feet: |                             |         |
|      |                               |         |      |                          |         |          |                           |         | Total S            | 77,483                      |         |



The plan and its contents are furnished for informational purposes only and are intended only as a general description (but not represented, covenanted or warranted). The size and location of the project, the identity or nature of any occupant and all features, matters and other information included herein are subject to change without notice and should not be relied upon by any party. No representation or warranty, express or implied, is made as to the accuracy or reliability of this plan or its contents.

# **DIFFLEY MARKETPLACE**





## **DIFFLEY MARKETPLACE**