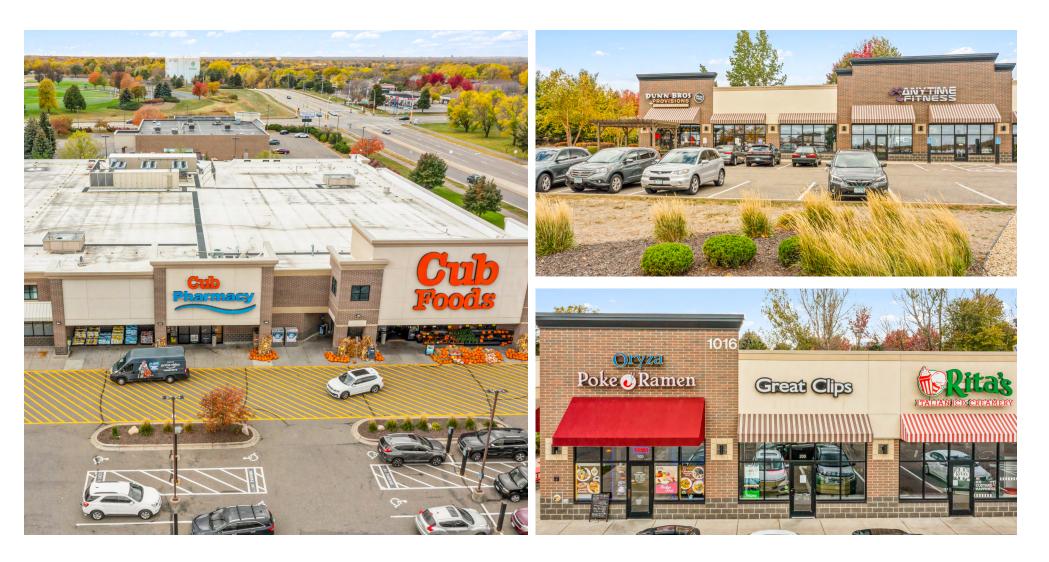

### **DIFFLEY MARKETPLACE**

1004-1020 Diffley Rd., Eagan, MN 55123

| UNIT | TENANT                        | SQ. FT. | UNIT | TENANT                   | SQ. FT. | UNIT     | TENANT                    | SQ. FT. | UNIT               | TENANT                      | SQ. FT. |
|------|-------------------------------|---------|------|--------------------------|---------|----------|---------------------------|---------|--------------------|-----------------------------|---------|
| 1020 | Cub Foods                     | 42,600  | C300 | Rita's Italian Ice Cream | 1,113   | B600     | ChiroWay                  | 1,030   | A100               | Mathnasium                  | 1,200   |
| C700 | Cub Liquor                    | 3,844   | C200 | Great Clips              | 1,153   | B200     | Anytime Fitness           | 4,120   | A500               | Available                   | 3,802   |
| C500 | Pawlished Pets Grooming Salon | 1,240   | C100 | Oryza Poke & Ramen       | 1,478   | B100     | Dunn Brother Coffee Eagan | 1,878   | 1008               | Teresa's Mexican Restaurant | 5,580   |
| C400 | Star Nails                    | 1,200   | B700 | Hope Breakfast Bar       | 3,000   | A200-400 | Minnesota Orthodontics    | 4,245   | Total Square Feet: |                             |         |
|      |                               |         |      |                          |         |          |                           |         | Total S            | 77,483                      |         |