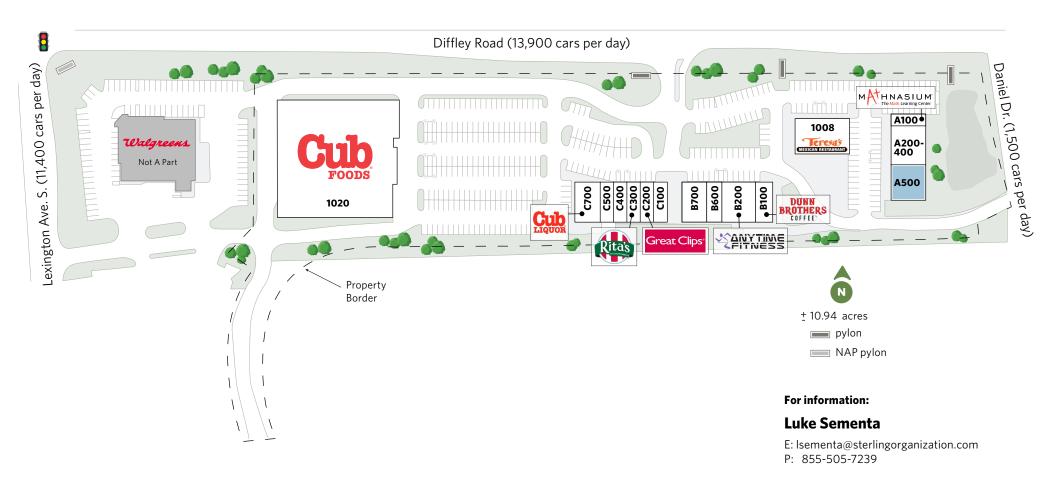

### **DIFFLEY MARKETPLACE**

1004-1020 Diffley Rd., Eagan, MN 55123

| UNIT | TENANT                        | SQ. FT. | UNIT | TENANT                   | SQ. FT. | UNIT     | TENANT                    | SQ. FT. | UNIT               | TENANT                      | SQ. FT. |
|------|-------------------------------|---------|------|--------------------------|---------|----------|---------------------------|---------|--------------------|-----------------------------|---------|
| 1020 | Cub Foods                     | 42,600  | C300 | Rita's Italian Ice Cream | 1,113   | B600     | ChiroWay                  | 1,030   | A100               | Mathnasium                  | 1,200   |
| C700 | Cub Liquor                    | 3,844   | C200 | Great Clips              | 1,153   | B200     | Anytime Fitness           | 4,120   | A500               | Available                   | 3,802   |
| C500 | Pawlished Pets Grooming Salon | 1,240   | C100 | Oryza Poke & Ramen       | 1,478   | B100     | Dunn Brother Coffee Eagan | 1,878   | 1008               | Teresa's Mexican Restaurant | 5,580   |
| C400 | Star Nails                    | 1,200   | B700 | Hope Breakfast Bar       | 3,000   | A200-400 | Minnesota Orthodontics    | 4,245   | Total Square Feet: |                             |         |
|      |                               |         |      |                          |         |          |                           |         | Total S            | 77,483                      |         |