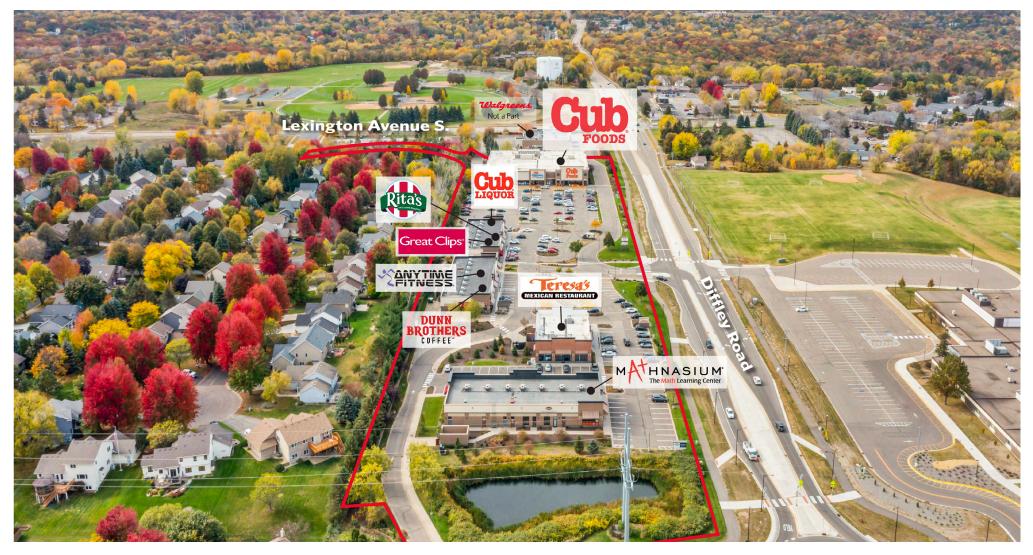

### **DIFFLEY MARKETPLACE**

1004-1020 Diffley Rd., Eagan, MN 55123

| UNIT | TENANT                        | SQ. FT. | UNIT | TENANT                   | SQ. FT. | UNIT     | TENANT                    | SQ. FT. | UNIT               | TENANT                      | SQ. FT. |
|------|-------------------------------|---------|------|--------------------------|---------|----------|---------------------------|---------|--------------------|-----------------------------|---------|
| 1020 | Cub Foods                     | 42,600  | C300 | Rita's Italian Ice Cream | 1,113   | B600     | ChiroWay                  | 1,030   | A100               | Mathnasium                  | 1,200   |
| C700 | Cub Liquor                    | 3,844   | C200 | Great Clips              | 1,153   | B200     | Anytime Fitness           | 4,120   | A500               | Available                   | 3,802   |
| C500 | Pawlished Pets Grooming Salon | 1,240   | C100 | Oryza Poke & Ramen       | 1,478   | B100     | Dunn Brother Coffee Eagan | 1,878   | 1008               | Teresa's Mexican Restaurant | 5,580   |
| C400 | Star Nails                    | 1,200   | B700 | Hope Breakfast Bar       | 3,000   | A200-400 | Minnesota Orthodontics    | 4,245   | Total Square Feet: |                             |         |
|      |                               |         |      |                          |         |          |                           |         | Total S            | 77,483                      |         |