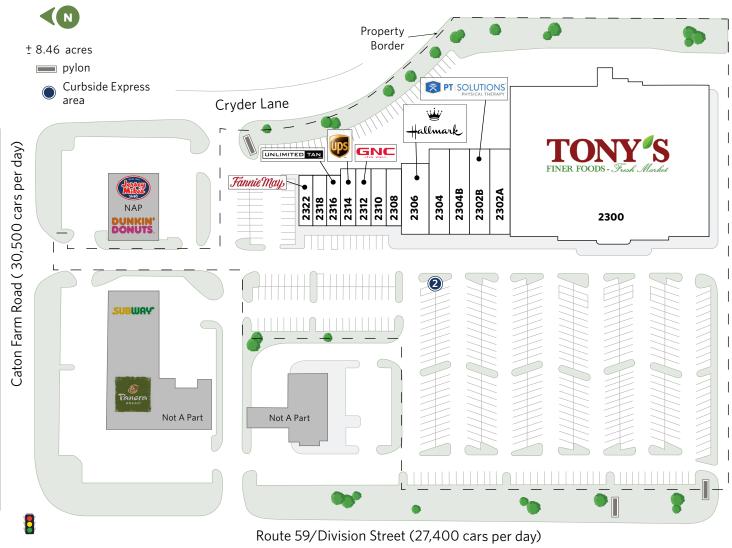

## **CATON CROSSING**

2300-2322 Route 59, Plainfield, IL 60586

| JNIT  | TENANT                         | SQ. FT. |
|-------|--------------------------------|---------|
| 2300  | Tony's Fresh Market            | 56,192  |
| 2302A | Brava Nails & Spa              | 3,000   |
| 2302B | PT Solutions                   | 3,000   |
| 2304B | Pets Etc.                      | 3,000   |
| 2304  | Lucky Bamboo Asian Cuisine     | 3,000   |
| 2306  | Hallmark                       | 5,000   |
| 2308  | Harold's Chicken (Coming Soon) | 1,600   |
| 2310  | Betty's Bistro                 | 1,600   |
| 2312  | GNC                            | 1,600   |
| 2314  | The UPS Store                  | 1,600   |
| 2316  | Unlimited Tan                  | 1,400   |
| 2318  | Aurora Smiles                  | 1,400   |
| 2322  | Fannie May Candies             | 1,400   |

**Total Square Feet:** 83,792