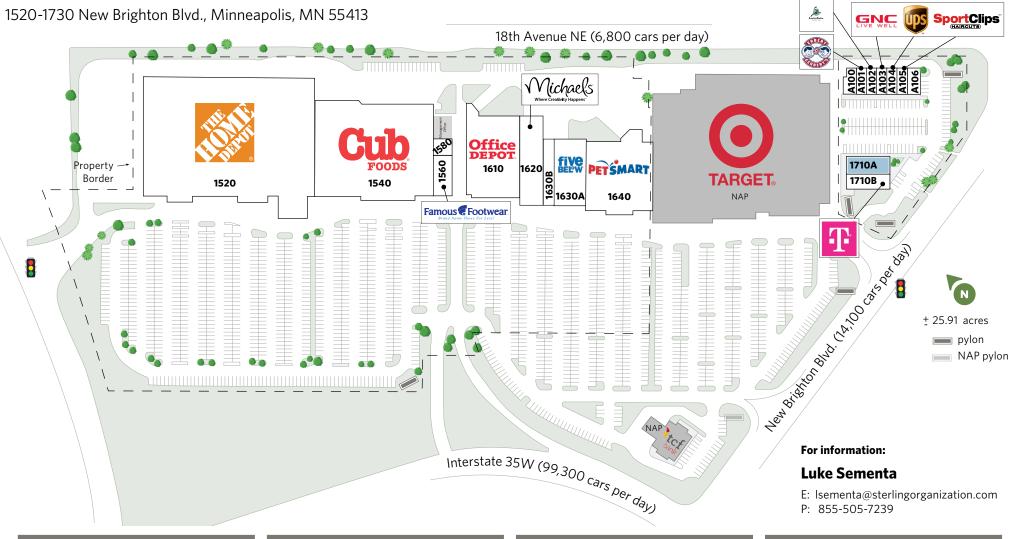

## **QUARRY RETAIL**

| UNIT | TENANT         | SQ. FT. |
|------|----------------|---------|
| A106 | Leeann Chin    | 2,480   |
| A105 | Sport Clips    | 1,240   |
| A104 | The UPS Store  | 1,240   |
| A103 | GNC            | 1,240   |
| A102 | Caribou Coffee | 1,240   |

| UNIT  | TENANT                             | SQ. FT. |
|-------|------------------------------------|---------|
| A101  | Erbert and Gerbert's Sandwich Shop | 1,580   |
| A100  | Listo! Fresh Mexican Grill         | 1,598   |
| 1640  | PetSmart                           | 26,260  |
| 1630A | Five Below                         | 8,923   |
| 1630B | Gophermods                         | 3,186   |

| 1710A | Available    | 5,206   |
|-------|--------------|---------|
| 1520  | Home Depot   | 113,000 |
| 1540  | Cub Foods    | 64,130  |
| 1610  | Office Depot | 23,500  |
| 1620  | Michaels     | 16,494  |
| UNIT  | TENANT       | SQ. FT. |

| UNIT  | TENANT          | SQ. FT. |
|-------|-----------------|---------|
| 1710B | T-Mobile        | 2,104   |
| 1560  | Famous Footwear | 6,000   |
| 1580  | Golden Nails    | 704     |
|       |                 |         |

**Total Square Feet:** 280,125