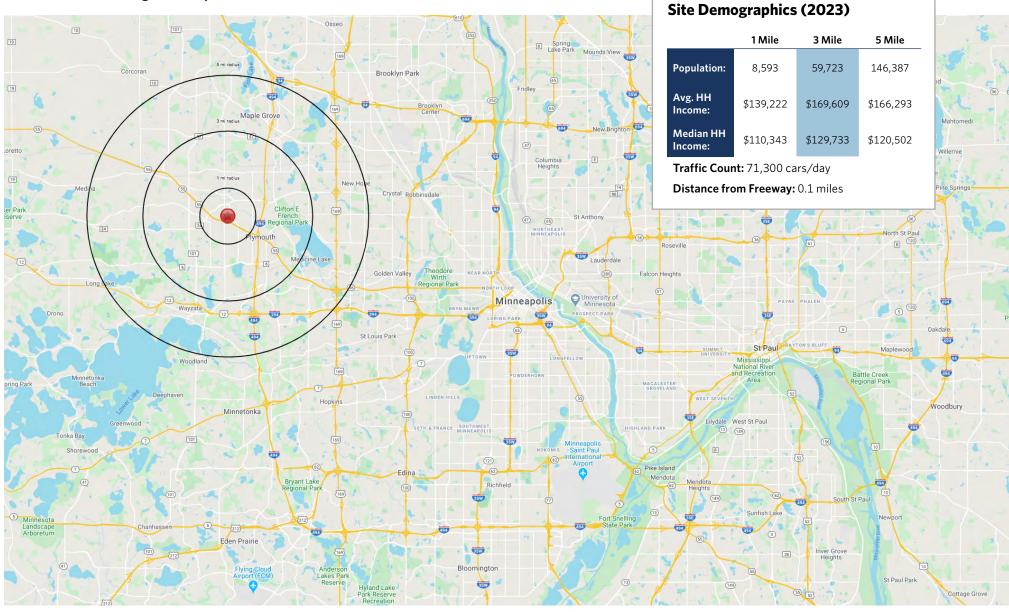

---|
| 3550 | Cub Foods      | 67,510  |
| 101  | The Foursome   | 11,722  |
| 200  | Sport Clips    | 1,400   |
| 300  | Jimmy John's   | 1,446   |
| 400  | Code Ninjas    | 1,925   |
| Tota | l Square Feet: | 84,003  |



The plan and its contents are furnished for informational purposes only and are intended only as a general description (but not represented, covenanted or warranted). The size and location of the project, the identity or nature of any occupant and all features, matters and other information included herein are subject to change without notice and should not be relied upon by any party. No representation or warranty, express or implied, is made as to the accuracy or reliability of this plan or its contents.

#### 🗆 MINNEAPOLIS, MN

### **SHOPS OF PLYMOUTH TOWN CENTER**





#### **SHOPS OF PLYMOUTH TOWN CENTER**