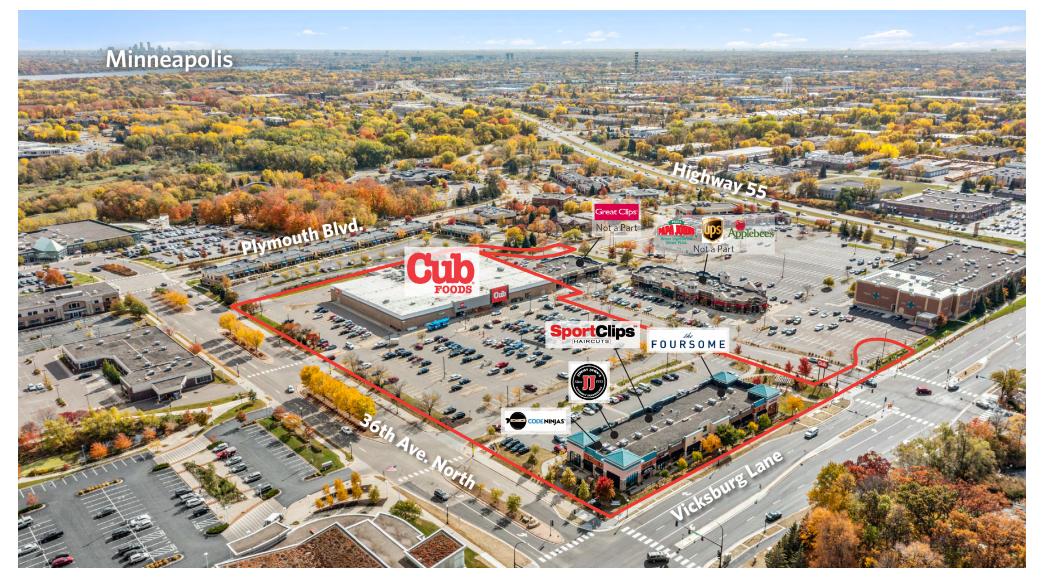

☐ MINNEAPOLIS, MN

# **SHOPS OF PLYMOUTH TOWN CENTER**





## SHOPS OF PLYMOUTH TOWN CENTER





#### □ MINNEAPOLIS, MN

### **SHOPS OF PLYMOUTH TOWN CENTER**

3550-3570 Vicksburg Lane, Plymouth, MN 55447



For information: Luke Sementa

E: lsementa@sterlingorganization.com P: 855-505-7239

| UNIT | TENANT         | SQ. FT. |
|------|----------------|---------|
| 3550 | Cub Foods      | 67,510  |
| 101  | The Foursome   | 11,722  |
| 200  | Sport Clips    | 1,400   |
| 300  | Jimmy John's   | 1,446   |
| 400  | Code Ninjas    | 1,925   |
| Tota | l Square Feet: | 84,003  |



The plan and its contents are furnished for informational purposes only and are intended only as a general description (but not represented, covenanted or warranted). The size and location of the project, the identity or nature of any occupant and all features, matters a