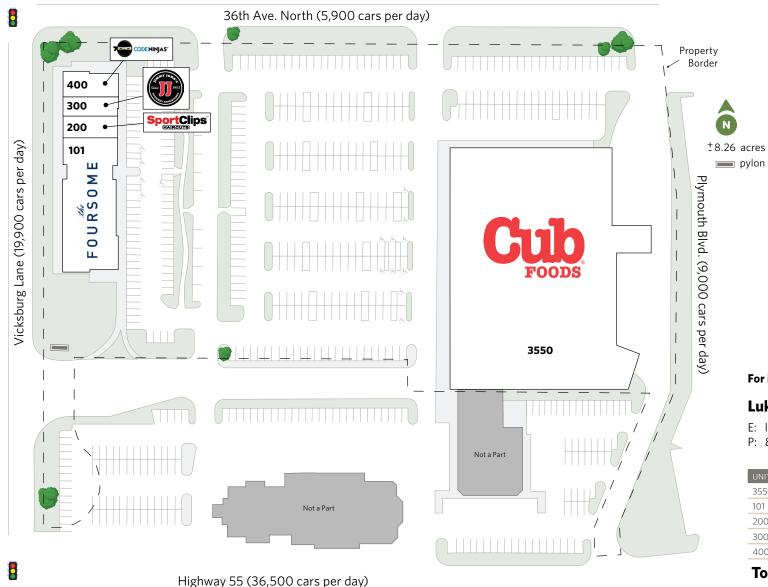

### **SHOPS OF PLYMOUTH TOWN CENTER**

3550-3570 Vicksburg Lane, Plymouth, MN 55447

For information: Luke Sementa

E: lsementa@sterlingorganization.com P: 855-505-7239

| UNIT | TENANT         | SQ. FT. |
|------|----------------|---------|
| 3550 | Cub Foods      | 67,510  |
| 101  | The Foursome   | 11,722  |
| 200  | Sport Clips    | 1,400   |
| 300  | Jimmy John's   | 1,446   |
| 400  | Code Ninjas    | 1,925   |
| Tota | l Square Feet: | 84,003  |