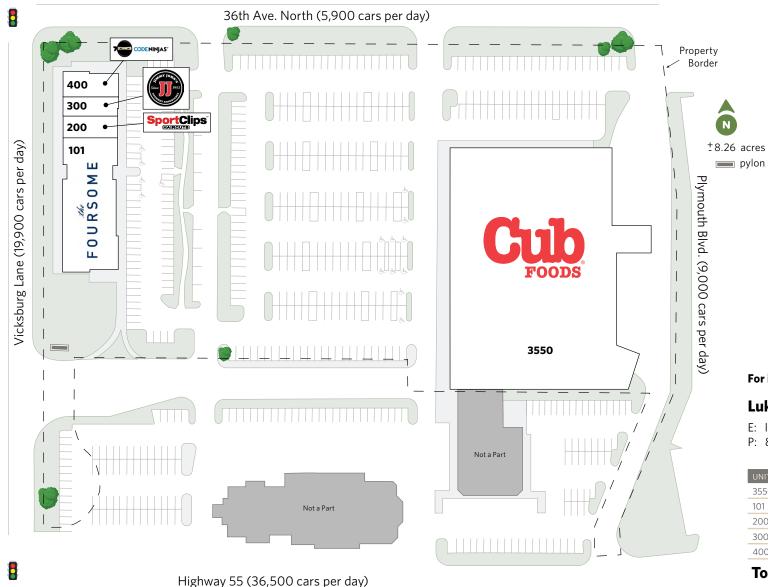

## **SHOPS OF PLYMOUTH TOWN CENTER**

3550-3570 Vicksburg Lane, Plymouth, MN 55447

For information: Luke Sementa

E: lsementa@sterlingorganization.com P: 855-505-7239

| UNIT | TENANT         | SQ. FT. |
|------|----------------|---------|
| 3550 | Cub Foods      | 67,510  |
| 101  | The Foursome   | 11,722  |
| 200  | Sport Clips    | 1,400   |
| 300  | Jimmy John's   | 1,446   |
| 400  | Code Ninjas    | 1,925   |
| Tota | l Square Feet: | 84,003  |