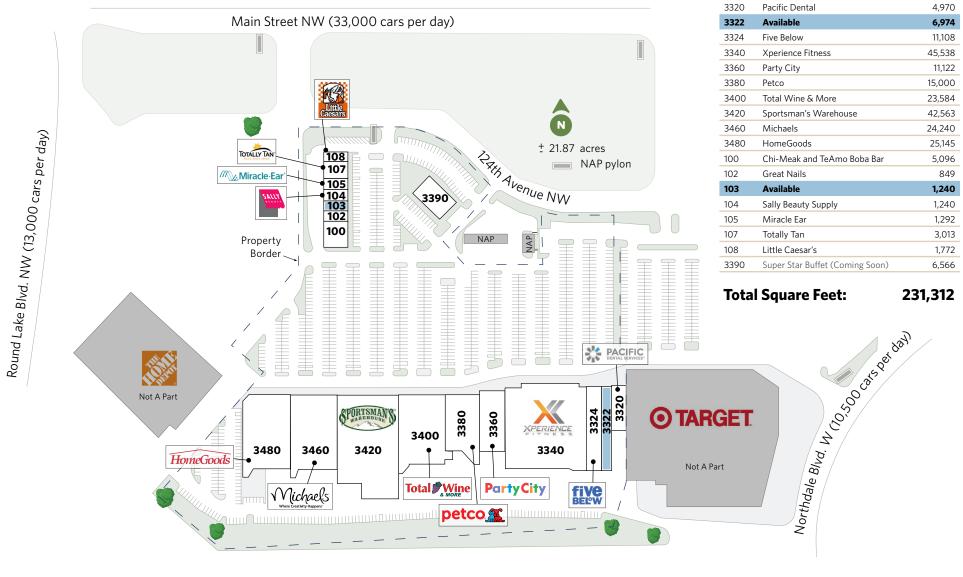

## **RIVERDALE COMMONS**

3300-3480 124th Ave., Coon Rapids, MN 55433

ERLING

ORGANIZATION

S

For information: Luke Sementa E: lsementa@sterlingorganization.com

P: 855-505-7239

The plan and its contents are furnished for informational purposes only and are intended only as a general description (but not represented, covenanted or warranted). The size and location of the project, the identity or nature of any occupant and all features, matters and other information included herein are subject to change without notice and should not be relied upon by any party. No representation or warranty, express or implied, is made as to the accuracy or reliability of this plan or its contents.