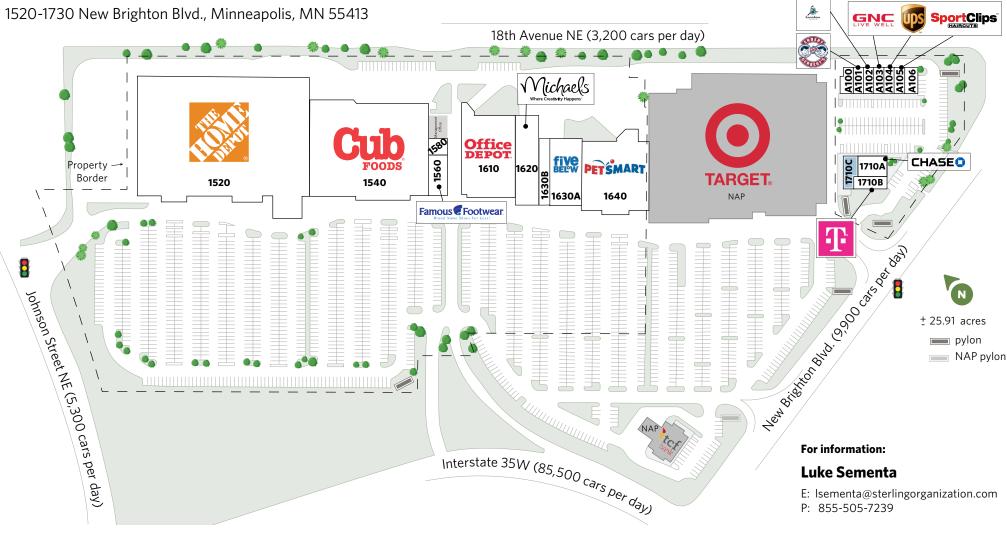

## **QUARRY RETAIL**

| UNIT | TENANT         | SQ. FT. |
|------|----------------|---------|
| A106 | Leeann Chin    | 2,480   |
| A105 | Sport Clips    | 1,240   |
| A104 | The UPS Store  | 1,240   |
| A103 | GNC            | 1,240   |
| A102 | Caribou Coffee | 1,240   |

| UNIT  | TENANT                             | SQ. FT. |
|-------|------------------------------------|---------|
| A101  | Erbert and Gerbert's Sandwich Shop | 1,580   |
| A100  | Listo! Fresh Mexican Grill         | 1,598   |
| 1640  | PetSmart                           | 26,260  |
| 1630A | Five Below                         | 8,923   |
| 1630B | Gophermods                         | 3,186   |

| TENANT                   | SQ. FT.                                    |
|--------------------------|--------------------------------------------|
| Michaels                 | 16,494                                     |
| Office Depot             | 23,500                                     |
| Cub Foods                | 64,130                                     |
| Home Depot               | 113,000                                    |
| Chase Bank (Coming Soon) | 3,200                                      |
|                          | Michaels Office Depot Cub Foods Home Depot |

| UNIT  | TENANT          | SQ. FT. |
|-------|-----------------|---------|
| 1710B | T-Mobile        | 2,104   |
| 1710C | Available       | 2,269   |
| 1560  | Famous Footwear | 6,000   |
| 1580  | Golden Nails    | 704     |
| _     |                 |         |

**Total Square Feet:** 280,388