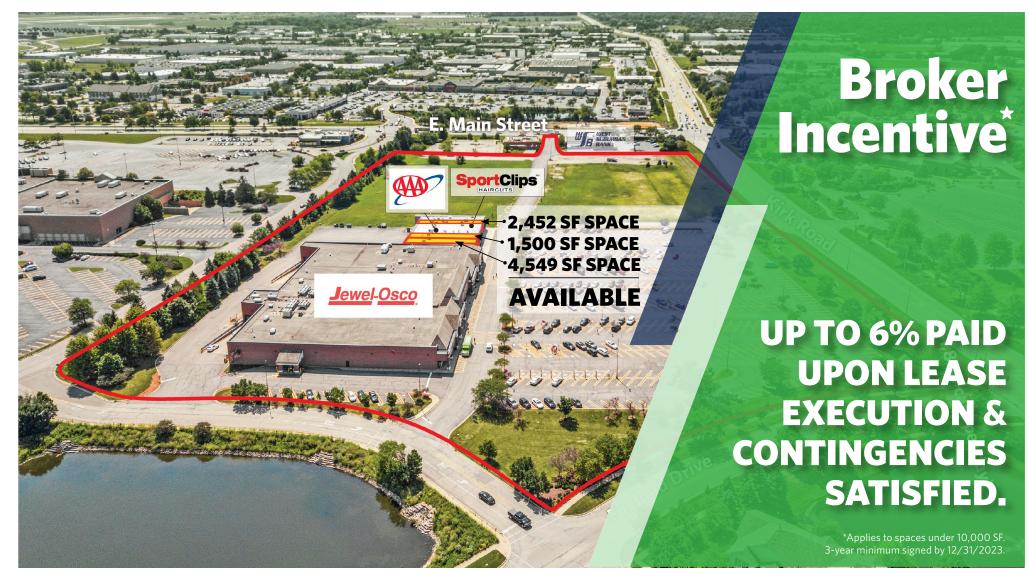

# **STUART'S CROSSING**

502-652 Kirk Road, St. Charles, IL 60174

### 1,500 - 4,549 SF RETAIL SPACES AVAILABLE

The plan and its contents are furnished for informational purposes only and are intended only as a general description (but not represented, covenanted or warranted). The size and location of the project, the identity or nature of any occupant and all features, matters and other information included herein are subject to change without notice and should not be relied upon by any party. No representation or warranty, express or implied, is made as to the accuracy or reliability of this plan or its contents.