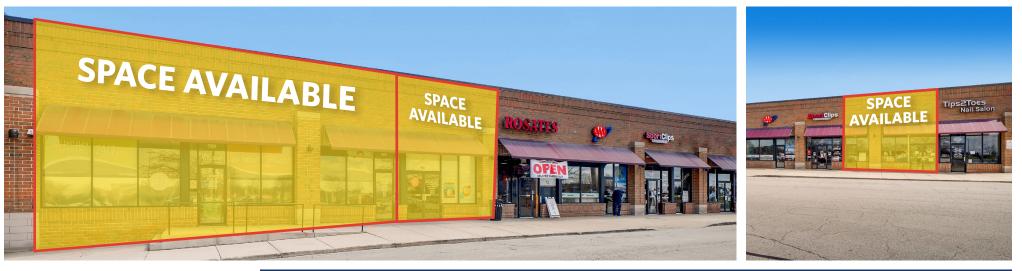

# **STUART'S CROSSING**

502-652 Kirk Road, St. Charles, IL 60174





## **STUART'S CROSSING**

502-652 Kirk Road, St. Charles, IL 60174

### 1,500 - 4,549 SF RETAIL SPACES AVAILABLE











The plan and its contents are furnished for informational purposes only and are intended only as a general description (but not represented, covenanted or warranted). The size and location of the project, the identity or nature of any occupant and all features, matters and other information included herein are subject to change without notice and should not be relied upon by any party. No representation or warranty, express or implied, is made as to the accuracy or reliability of this plan or its contents.

### **STUART'S CROSSING**

502-652 Kirk Road, St. Charles, IL 60174





### **STUART'S CROSSING**

502-652 Kirk Road, St. Charles, IL 60174