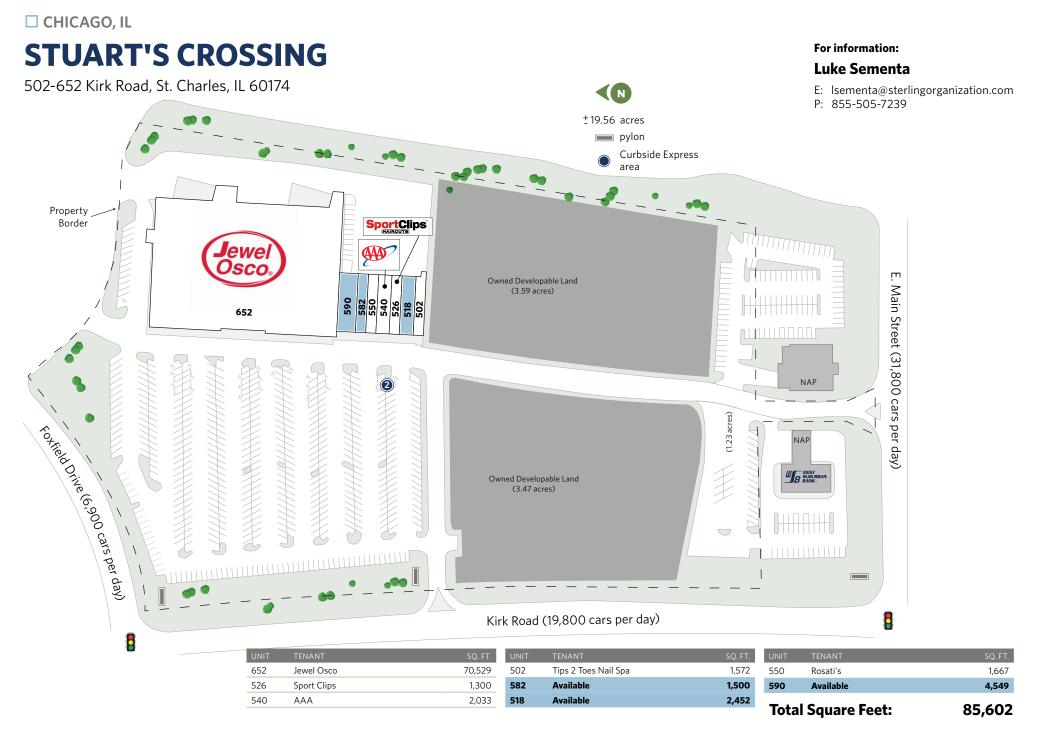

### **STUART'S CROSSING**

502-652 Kirk Road, St. Charles, IL 60174

### 1,500 - 4,549 SF RETAIL SPACES AVAILABLE

The plan and its contents are furnished for informational purposes only and are intended only as a general description (but not represented, covenanted or warranted). The size and location of the project, the identity or nature of any occupant and all features, matters and other information included herein are subject to change without notice and should not be relied upon by any party. No representation or warranty, express or implied, is made as to the accuracy or reliability of this plan or its contents.