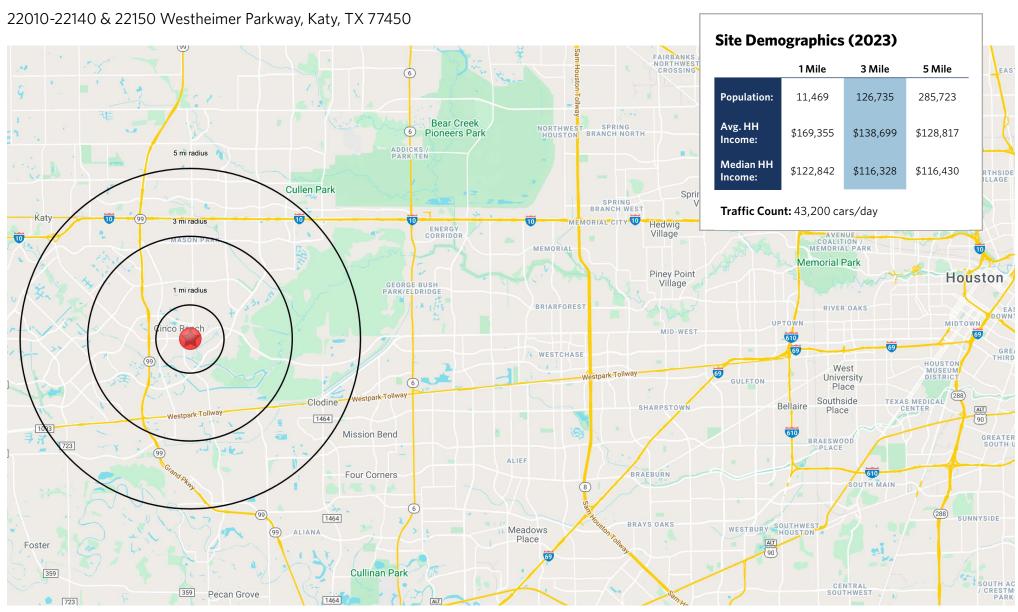

22010-22140 & 22150 Westheimer Parkway, Katy, TX 77450

For information: Jake Carr E: je

22010-22140 & 22150 Westheimer Parkway, Katy, TX 77450

For information: Jake Carr

22010-22140 & 22150 Westheimer Parkway, Katy, TX 77450