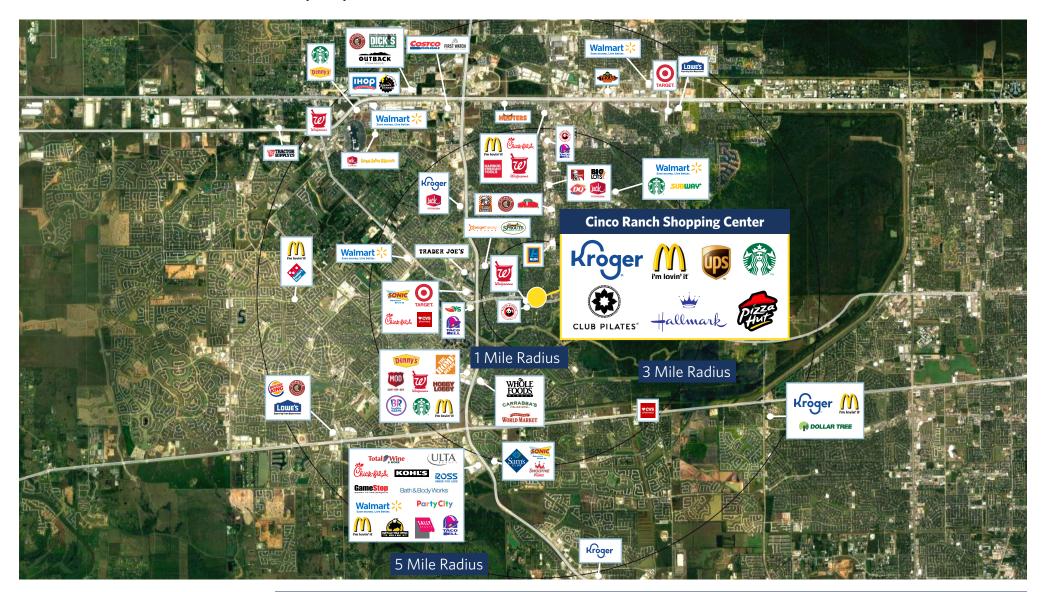

22010-22140 & 22150 Westheimer Parkway, Katy, TX 77450

For information: Jake Carr E: je

22010-22140 & 22150 Westheimer Parkway, Katy, TX 77450

For information: Jake Carr

22010-22140 & 22150 Westheimer Parkway, Katy, TX 77450