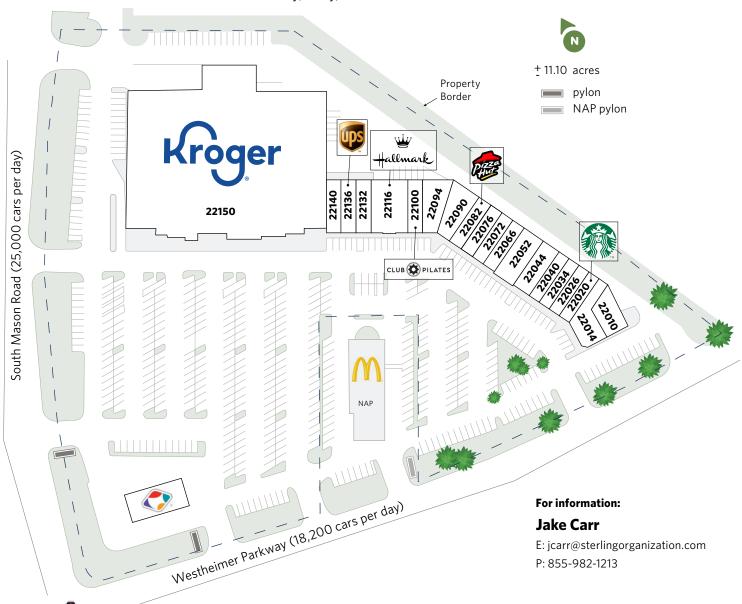

22010-22140 & 22150 Westheimer Parkway, Katy, TX 77450

For information: Jake Carr E: je

22010-22140 & 22150 Westheimer Parkway, Katy, TX 77450

For information: Jake Carr

22010-22140 & 22150 Westheimer Parkway, Katy, TX 77450

| UNIT   | TENANT                                  | SQ. FT. |
|--------|-----------------------------------------|---------|
| 22150  | Kroger                                  | 63,373  |
| 22140  | Diesel Barbershop                       | 1,400   |
| 22136  | UPS Store                               | 1,190   |
| 22132  | Wishnow-Sugar Vision Center             | 1,820   |
| 22116  | Karen's Hallmark or<br>Giftive Hallmark | 4,500   |
| 22100  | Club Pilates                            | 1,689   |
| 22094  | Dentist USA                             | 1,750   |
| 22090  | Parkway Liquor                          | 1,927   |
| 22082  | Pizza Hut                               | 1,600   |
| 22076  | Foot and Body Wellness                  | 1,400   |
| 22072  | Cost Cutters                            | 1,400   |
| 22066  | For Your Toes and Feet                  | 1,400   |
| 22052  | Leslie's Swimming Pool Supplies         | 2,600   |
| 22044  | Last Call Ice Cream                     | 1,600   |
| 22040  | Fashion Park Cleaners                   | 1,400   |
| 22034  | Classic Nails                           | 1,400   |
| 22026  | M Tailor & Alterations                  | 1,000   |
| 22020  | Starbucks                               | 1,400   |
| 22014  | IV Nutrition Now                        | 2,308   |
| 22010  | Cool Cat Cycles                         | 2,109   |
| T-4-14 | C F4-                                   | 07.266  |

Total Square Feet:

97,266

22010-22140 & 22150 Westheimer Parkway, Katy, TX 77450