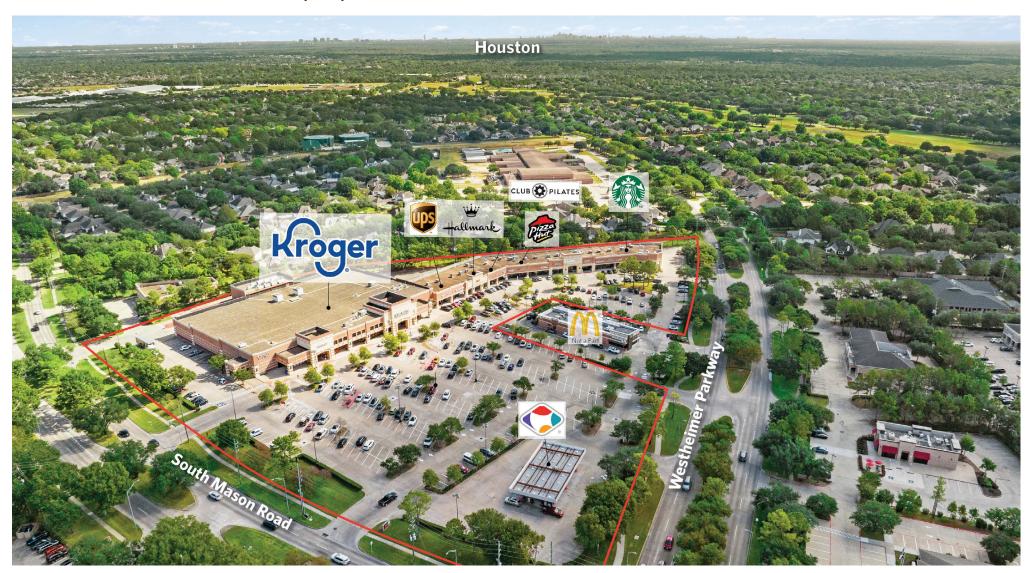

22010-22140 & 22150 Westheimer Parkway, Katy, TX 77450

For information: Jake Carr E: je

22010-22140 & 22150 Westheimer Parkway, Katy, TX 77450

For information: Jake Carr

22010-22140 & 22150 Westheimer Parkway, Katy, TX 77450

| UNIT   | TENANT                                  | SQ. FT. |
|--------|-----------------------------------------|---------|
| 22150  | Kroger                                  | 63,373  |
| 22140  | Diesel Barbershop                       | 1,400   |
| 22136  | UPS Store                               | 1,190   |
| 22132  | Wishnow-Sugar Vision Center             | 1,820   |
| 22116  | Karen's Hallmark or<br>Giftive Hallmark | 4,500   |
| 22100  | Club Pilates                            | 1,689   |
| 22094  | Dentist USA                             | 1,750   |
| 22090  | Parkway Liquor                          | 1,927   |
| 22082  | Pizza Hut                               | 1,600   |
| 22076  | Foot and Body Wellness                  | 1,400   |
| 22072  | Cost Cutters                            | 1,400   |
| 22066  | For Your Toes and Feet                  | 1,400   |
| 22052  | Leslie's Swimming Pool Supplies         | 2,600   |
| 22044  | Last Call Ice Cream                     | 1,600   |
| 22040  | Fashion Park Cleaners                   | 1,400   |
| 22034  | Classic Nails                           | 1,400   |
| 22026  | M Tailor & Alterations                  | 1,000   |
| 22020  | Starbucks                               | 1,400   |
| 22014  | IV Nutrition Now                        | 2,308   |
| 22010  | Cool Cat Cycles                         | 2,109   |
| T-4-14 | C F4-                                   | 07.266  |