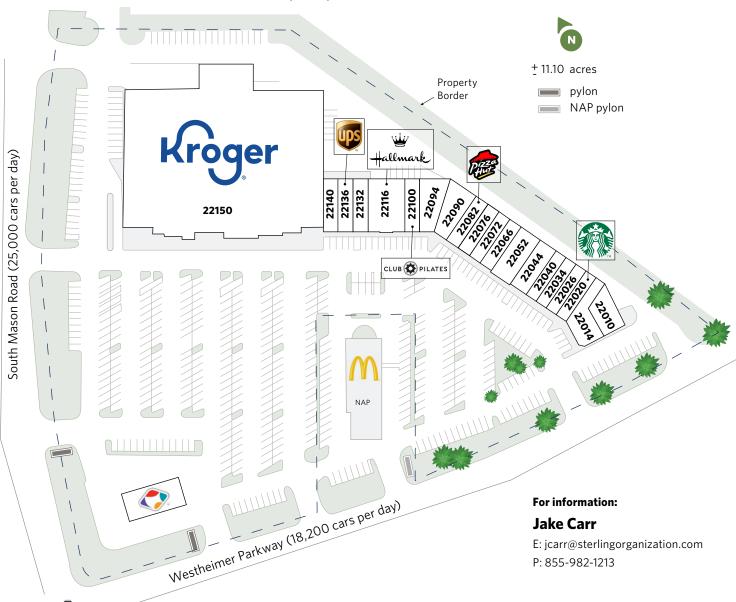

## **CINCO RANCH SHOPPING CENTER**

22010-22140 & 22150 Westheimer Parkway, Katy, TX 77450

| UNIT   | TENANT                                  | SQ. FT. |
|--------|-----------------------------------------|---------|
| 22150  | Kroger                                  | 63,373  |
| 22140  | Diesel Barbershop                       | 1,400   |
| 22136  | UPS Store                               | 1,190   |
| 22132  | Wishnow-Sugar Vision Center             | 1,820   |
| 22116  | Karen's Hallmark or<br>Giftive Hallmark | 4,500   |
| 22100  | Club Pilates                            | 1,689   |
| 22094  | Dentist USA                             | 1,750   |
| 22090  | Parkway Liquor                          | 1,927   |
| 22082  | Pizza Hut                               | 1,600   |
| 22076  | Foot and Body Wellness                  | 1,400   |
| 22072  | Cost Cutters                            | 1,400   |
| 22066  | For Your Toes and Feet                  | 1,400   |
| 22052  | Leslie's Swimming Pool Supplies         | 2,600   |
| 22044  | Last Call Ice Cream                     | 1,600   |
| 22040  | Fashion Park Cleaners                   | 1,400   |
| 22034  | Classic Nails                           | 1,400   |
| 22026  | M Tailor & Alterations                  | 1,000   |
| 22020  | Starbucks                               | 1,400   |
| 22014  | IV Nutrition Now                        | 2,308   |
| 22010  | Cool Cat Cycles                         | 2,109   |
| T-4-14 | C F4-                                   | 07.266  |

Total Square Feet:

97,266