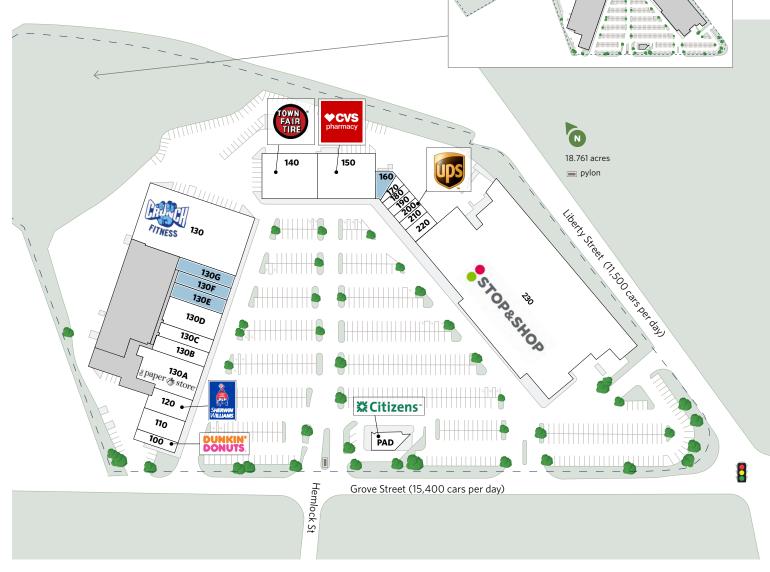

## **TEDESCHI PLAZA** LEASING PLAN

238-310 Grove Street, Braintree, MA 02184

| 100   Dunkin Donuts   1,600     110   Papa Gino's Restaurant   3,200     120   Sherwin-Williams   3,200     130A   The Paper Store   9,035     130B   Health Express   2,817     130C   Bay State Physical Therapy   2,500     130D   My Salon Suite   5,000     130E   Available   2,509     130F   Available   2,509     130G   Available   2,512     130   Crunch Fitness   22,000     140   Town Fair Tire   8,000     150   CVS Pharmacy   8,500     160   Available   720     170   Pro Nails and Spa   1,100     180   Golden Crown   1,000     190   Xtreme Nutrition   750     200   The UPS Store   1,000     210   Braintree Dentistry and Braces   2,388     220   Liberty Liquors   5,000     230   Stop & Shop   66,214     PAD <th>UNIT</th> <th>TENANT</th> <th>SQ. FT.</th> | UNIT | TENANT                         | SQ. FT. |
|----------------------------------------------------------------------------------------------------------------------------------------------------------------------------------------------------------------------------------------------------------------------------------------------------------------------------------------------------------------------------------------------------------------------------------------------------------------------------------------------------------------------------------------------------------------------------------------------------------------------------------------------------------------------------------------------------------------------------------------------------------------------------------------------|------|--------------------------------|---------|
| 120   Sherwin-Williams   3,200     130A   The Paper Store   9,035     130B   Health Express   2,817     130C   Bay State Physical Therapy   2,500     130D   My Salon Suite   5,000     130E   Available   2,509     130F   Available   2,509     130G   Available   2,512     130   Crunch Fitness   22,000     140   Town Fair Tire   8,000     150   CVS Pharmacy   8,500     160   Available   720     170   Pro Nails and Spa   1,100     180   Golden Crown   1,000     190   Xtreme Nutrition   750     200   The UPS Store   1,000     210   Braintree Dentistry and Braces   2,388     220   Liberty Liquors   5,000     230   Stop & Shop   66,214                                                                                                                                 | 100  | Dunkin Donuts                  | 1,600   |
| 130A   The Paper Store   9,035     130B   Health Express   2,817     130C   Bay State Physical Therapy   2,500     130D   My Salon Suite   5,000     130E   Available   2,509     130F   Available   2,509     130G   Available   2,512     130   Crunch Fitness   22,000     140   Town Fair Tire   8,000     150   CVS Pharmacy   8,500     160   Available   720     170   Pro Nails and Spa   1,100     180   Golden Crown   1,000     190   Xtreme Nutrition   750     200   The UPS Store   1,000     210   Braintree Dentistry and Braces   2,388     220   Liberty Liquors   5,000     230   Stop & Shop   66,214                                                                                                                                                                    | 110  | Papa Gino's Restaurant         | 3,200   |
| 130B   Health Express   2,817     130C   Bay State Physical Therapy   2,500     130D   My Salon Suite   5,000     130E   Available   2,509     130F   Available   2,509     130G   Available   2,512     130   Crunch Fitness   22,000     140   Town Fair Tire   8,000     150   CVS Pharmacy   8,500     160   Available   720     170   Pro Nails and Spa   1,100     180   Golden Crown   1,000     190   Xtreme Nutrition   750     200   The UPS Store   1,000     210   Braintree Dentistry and Braces   2,388     220   Liberty Liquors   5,000     230   Stop & Shop   66,214                                                                                                                                                                                                       | 120  | Sherwin-Williams               | 3,200   |
| 130C   Bay State Physical Therapy   2,500     130D   My Salon Suite   5,000     130E   Available   2,509     130F   Available   2,509     130G   Available   2,512     130   Crunch Fitness   22,000     140   Town Fair Tire   8,000     150   CVS Pharmacy   8,500     160   Available   720     170   Pro Nails and Spa   1,100     180   Golden Crown   1,000     190   Xtreme Nutrition   750     200   The UPS Store   1,000     210   Braintree Dentistry and Braces   2,388     220   Liberty Liquors   5,000     230   Stop & Shop   66,214                                                                                                                                                                                                                                         | 130A | The Paper Store                | 9,035   |
| 130D   My Salon Suite   5,000     130E   Available   2,509     130F   Available   2,512     130G   Available   2,512     130   Crunch Fitness   22,000     140   Town Fair Tire   8,000     150   CVS Pharmacy   8,500     160   Available   720     170   Pro Nails and Spa   1,100     180   Golden Crown   1,000     190   Xtreme Nutrition   750     200   The UPS Store   1,000     210   Braintree Dentistry and Braces   2,388     220   Liberty Liquors   5,000     230   Stop & Shop   66,214                                                                                                                                                                                                                                                                                       | 130B | Health Express                 | 2,817   |
| 130E   Available   2,509     130F   Available   2,512     130G   Available   2,512     130   Crunch Fitness   22,000     140   Town Fair Tire   8,000     150   CVS Pharmacy   8,500     160   Available   720     170   Pro Nails and Spa   1,100     180   Golden Crown   1,000     190   Xtreme Nutrition   750     200   The UPS Store   1,000     210   Braintree Dentistry and Braces   2,388     220   Liberty Liquors   5,000     230   Stop & Shop   66,214                                                                                                                                                                                                                                                                                                                         | 130C | Bay State Physical Therapy     | 2,500   |
| 130F   Available   2,509     130G   Available   2,512     130   Crunch Fitness   22,000     140   Town Fair Tire   8,000     150   CVS Pharmacy   8,500     160   Available   720     170   Pro Nails and Spa   1,100     180   Golden Crown   1,000     190   Xtreme Nutrition   750     200   The UPS Store   1,000     210   Braintree Dentistry and Braces   2,388     220   Liberty Liquors   5,000     230   Stop & Shop   66,214                                                                                                                                                                                                                                                                                                                                                      | 130D | My Salon Suite                 | 5,000   |
| 130G   Available   2,512     130   Crunch Fitness   22,000     140   Town Fair Tire   8,000     150   CVS Pharmacy   8,500     160   Available   720     170   Pro Nails and Spa   1,100     180   Golden Crown   1,000     190   Xtreme Nutrition   750     200   The UPS Store   1,000     210   Braintree Dentistry and Braces   2,388     220   Liberty Liquors   5,000     230   Stop & Shop   66,214                                                                                                                                                                                                                                                                                                                                                                                   | 130E | Available                      | 2,509   |
| 130   Crunch Fitness   22,000     140   Town Fair Tire   8,000     150   CVS Pharmacy   8,500     160   Available   720     170   Pro Nails and Spa   1,100     180   Golden Crown   1,000     190   Xtreme Nutrition   750     200   The UPS Store   1,000     210   Braintree Dentistry and Braces   2,388     220   Liberty Liquors   5,000     230   Stop & Shop   66,214                                                                                                                                                                                                                                                                                                                                                                                                                | 130F | Available                      | 2,509   |
| 140 Town Fair Tire 8,000   150 CVS Pharmacy 8,500   160 Available 720   170 Pro Nails and Spa 1,100   180 Golden Crown 1,000   190 Xtreme Nutrition 750   200 The UPS Store 1,000   210 Braintree Dentistry and Braces 2,388   220 Liberty Liquors 5,000   230 Stop & Shop 66,214                                                                                                                                                                                                                                                                                                                                                                                                                                                                                                            | 130G | Available                      | 2,512   |
| 150   CVS Pharmacy   8,500     160   Available   720     170   Pro Nails and Spa   1,100     180   Golden Crown   1,000     190   Xtreme Nutrition   750     200   The UPS Store   1,000     210   Braintree Dentistry and Braces   2,388     220   Liberty Liquors   5,000     230   Stop & Shop   66,214                                                                                                                                                                                                                                                                                                                                                                                                                                                                                   | 130  | Crunch Fitness                 | 22,000  |
| 160   Available   720     170   Pro Nails and Spa   1,100     180   Golden Crown   1,000     190   Xtreme Nutrition   750     200   The UPS Store   1,000     210   Braintree Dentistry and Braces   2,388     220   Liberty Liquors   5,000     230   Stop & Shop   66,214                                                                                                                                                                                                                                                                                                                                                                                                                                                                                                                  | 140  | Town Fair Tire                 | 8,000   |
| 170 Pro Nails and Spa 1,100   180 Golden Crown 1,000   190 Xtreme Nutrition 750   200 The UPS Store 1,000   210 Braintree Dentistry and Braces 2,388   220 Liberty Liquors 5,000   230 Stop & Shop 66,214                                                                                                                                                                                                                                                                                                                                                                                                                                                                                                                                                                                    | 150  | CVS Pharmacy                   | 8,500   |
| 180   Golden Crown   1,000     190   Xtreme Nutrition   750     200   The UPS Store   1,000     210   Braintree Dentistry and Braces   2,388     220   Liberty Liquors   5,000     230   Stop & Shop   66,214                                                                                                                                                                                                                                                                                                                                                                                                                                                                                                                                                                                | 160  | Available                      | 720     |
| 190   Xtreme Nutrition   750     200   The UPS Store   1,000     210   Braintree Dentistry and Braces   2,388     220   Liberty Liquors   5,000     230   Stop & Shop   66,214                                                                                                                                                                                                                                                                                                                                                                                                                                                                                                                                                                                                               | 170  | Pro Nails and Spa              | 1,100   |
| 200   The UPS Store   1,000     210   Braintree Dentistry and Braces   2,388     220   Liberty Liquors   5,000     230   Stop & Shop   66,214                                                                                                                                                                                                                                                                                                                                                                                                                                                                                                                                                                                                                                                | 180  | Golden Crown                   | 1,000   |
| 210 Braintree Dentistry and Braces 2,388   220 Liberty Liquors 5,000   230 Stop & Shop 66,214                                                                                                                                                                                                                                                                                                                                                                                                                                                                                                                                                                                                                                                                                                | 190  | Xtreme Nutrition               | 750     |
| 220   Liberty Liquors   5,000     230   Stop & Shop   66,214                                                                                                                                                                                                                                                                                                                                                                                                                                                                                                                                                                                                                                                                                                                                 | 200  | The UPS Store                  | 1,000   |
| 230 Stop & Shop 66,214                                                                                                                                                                                                                                                                                                                                                                                                                                                                                                                                                                                                                                                                                                                                                                       | 210  | Braintree Dentistry and Braces | 2,388   |
|                                                                                                                                                                                                                                                                                                                                                                                                                                                                                                                                                                                                                                                                                                                                                                                              | 220  | Liberty Liquors                | 5,000   |
| PAD Citizens Bank 2160                                                                                                                                                                                                                                                                                                                                                                                                                                                                                                                                                                                                                                                                                                                                                                       | 230  | Stop & Shop                    | 66,214  |
| 1710 CITIZCIIS DAIIK Z,100                                                                                                                                                                                                                                                                                                                                                                                                                                                                                                                                                                                                                                                                                                                                                                   | PAD  | Citizens Bank                  | 2,160   |

**GLA Total Square Feet:** 153,714

For information: Kyle Irwin

E: kirwin@sterlingorganization.com

P: 855-384-6474

The plan and its contents are furnished for informational purposes only and are intended only as a general description (but not represented, covenanted or warranted). The size and location of the project, the identity or nature of any occupant and all features, matters and other information included herein are subject to change without notice and should not be relied upon by any party. No representation or warranty, express or implied, is made as to the accuracy or reliability of this plan or its contents.