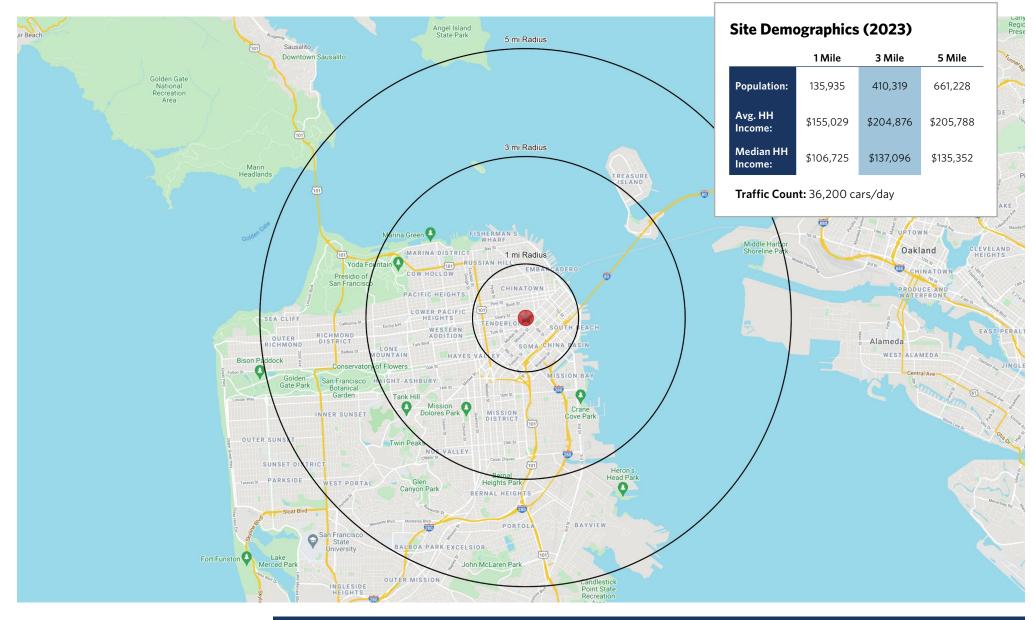

### **39 STOCKTON STREET**

39 Stockton Street, San Francisco, California 94108

The plan and its contents are furnished for informational purposes only and are intended only as a general description (but not represented, covenanted or warranted). The size and location of the project, the identity or nature of any occupant and all features, matters and other information included herein are subject to change without notice and should not be relied upon by any party. No representation or warranty, express or implied, is made as to the accuracy or reliability of this plan or its contents.

## **39 STOCKTON STREET**