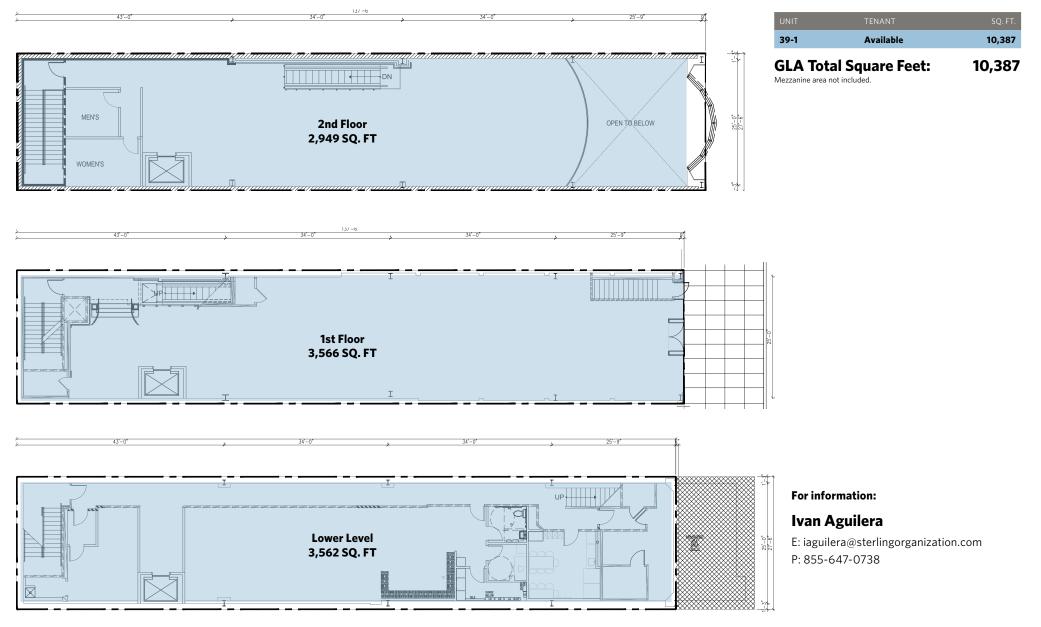

# **39 STOCKTON STREET**

39 Stockton Street, San Francisco, California 94108

ERLING

ORGANIZATION

S

| GLA Total Square Feet: |           | 10.387  |
|------------------------|-----------|---------|
| 39-1                   | Available | 10,387  |
| UNIT                   | TENANT    | SQ. FT. |

For information:

**Ivan Aguilera** 

E: iaguilera@sterlingorganization.com P: 855-647-0738

The plan and its contents are furnished for informational purposes only and are intended only as a general description (but not represented, covenanted). The size and location of the project, the identity or nature of any occupant and all features, matters and other information included herein are subject to change without notice and should not be relied upon by any party. No representation or warranty, express or implied, is made as to the accuracy or reliability of this plan or its contents.