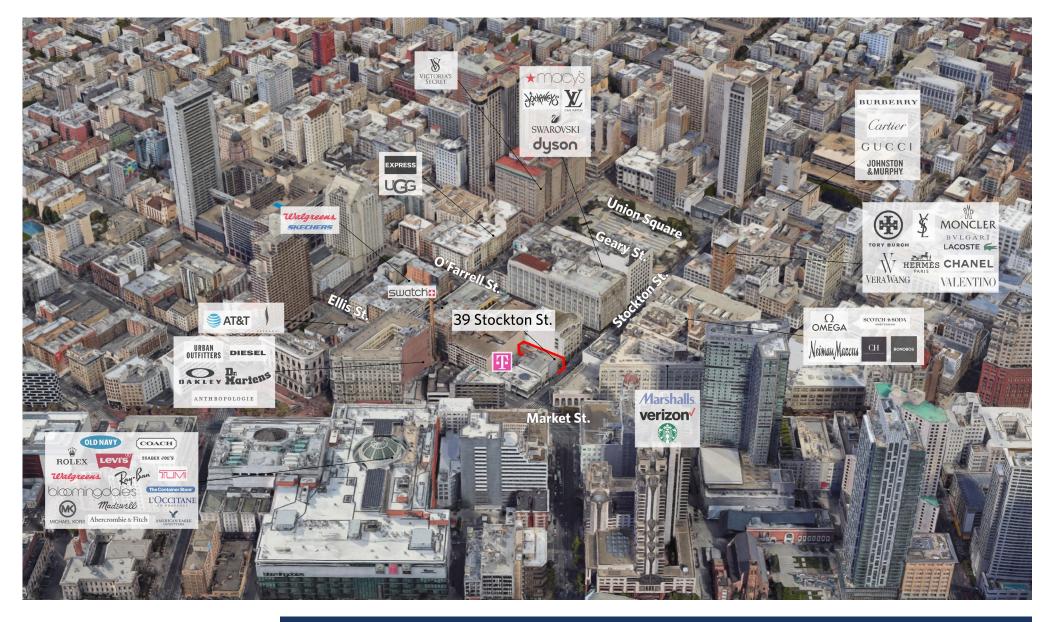

# **39 STOCKTON STREET**

SAN FRANCISCO, CA

# **39 STOCKTON STREET**

🗆 SAN FRANCISCO, CA

# **39 STOCKTON STREET**