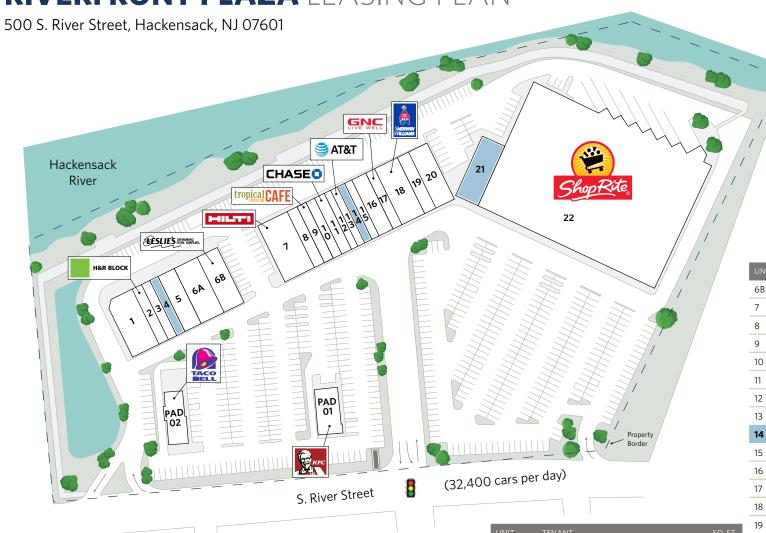

## RIVERFRONT PLAZA LEASING PLAN

| LINUT | TENIANIT                | 60 FT   |
|-------|-------------------------|---------|
| UNIT  | TENANT                  | SQ. FT. |
| 1     | Premium Results Fitness | 3,500   |
| 2     | H&R Block               | 1,650   |
| 3     | MS Bagel                | 1,800   |
| 4     | Available               | 1,704   |
| 5     | Hackensack Liquors      | 3,250   |
| 6A    | JD.Lux Beauty Supply    | 4,000   |

| Total S | Square Feet:                  | 128,968 |
|---------|-------------------------------|---------|
| PAD 02  | Taco Bell                     | 2,410   |
| PAD 01  | KFC                           | 3,000   |
| 22      | ShopRite                      | 70,400  |
| 21      | Available                     | 3,000   |
| 20      | Mei Hibachi                   | 3,400   |
| 19      | Dr. Dental                    | 1,500   |
| 18      | Sherwin-Williams              | 4,000   |
| 17      | GNC                           | 1,600   |
| 16      | Hand & Stone Massage & Facial | 2,000   |
| 15      | Santas Dominican Beauty Salon | 1,500   |
| 14      | Available                     | 1,500   |
| 13      | AT&T                          | 1,500   |
| 12      | Sugaring NYC (Coming Soon)    | 1,500   |
| 11      | JPMorgan Chase Bank           | 3,250   |
| 10      | Taste of Tuscany              | 1,750   |
| 9       | Tropical Smoothie Cafe        | 1,569   |
| 8       | Water Depot                   | 1,200   |
| /       | HIITI                         | 3,939   |

± 13.8 acres

pylon

Leslie's Pool Supplies

Hilti