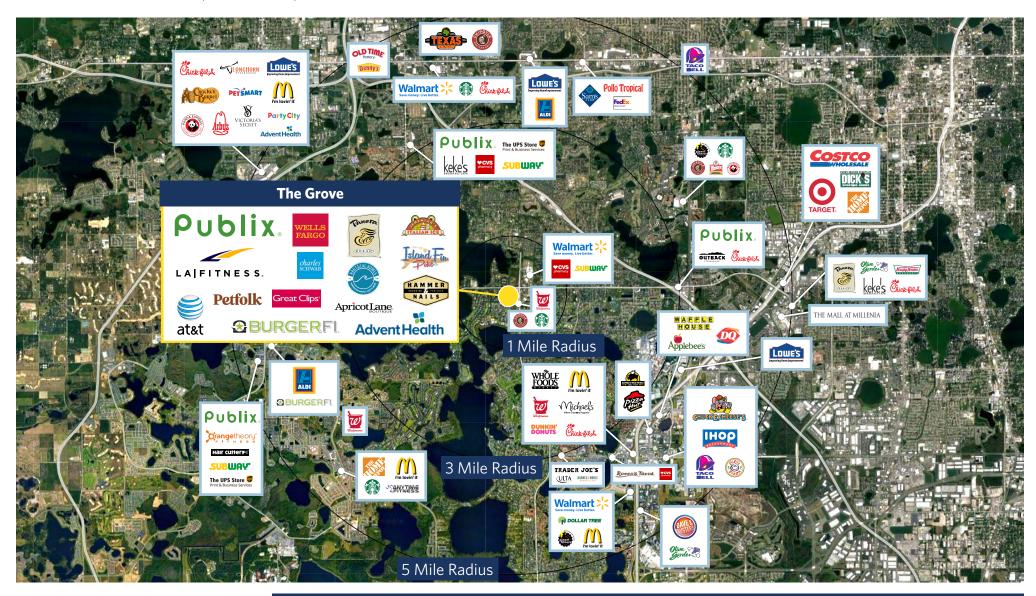

### **THE GROVE**

4750-4757 The Grove Drive, Windermere, FL 34786

| UNIT                 | TENANT                             | SQ. FT.        |
|----------------------|------------------------------------|----------------|
| 4876                 | Wells Fargo Bank                   | 3,671          |
| 4870                 | Publix                             | 51,673         |
| 4848-218             | Paroo Dental                       | 1,438          |
| 4848-216             | Best Dry Cleaners                  | 1,125          |
| 4848-214             | Great Clips                        | 1,312          |
| 4848-212             | Posto Pizza                        | 851            |
| 4848-210             | Luxury Nail Spa                    | 2,713          |
| 4848-208             | Sakura Ramen                       | 1,125          |
| 4848-206             | Nautical Bowls                     | 1,125          |
| 4848-204             | Charles Schwab                     | 1,500          |
| 4848-202             | The Vineyard at Cascades           | 1,500          |
| 4768                 | LA Fitness Signature Club          | 45,000         |
| 4700                 | Panera Bread                       | 4,550          |
| 4757-100             | Feather & Quill                    | 5,971          |
| 4757-108             | Available                          | 1,153          |
| 4757-116             | Lashes & Nails                     | 1,120          |
| 4757-124             | Apricot Lane Boutique              | 1,438          |
| 4757-132             | Advent Health                      | 2,737          |
| 4757-148             | PetFolk (Coming Soon)              | 2,100          |
| 4757-164             | Gianni Vincent Jewelers            | 1,541          |
| 4757-172             | Amplivive                          | 1,246          |
| 4750-100             | Dim Dim Sum Restaurant             | 2,836          |
| 4750-104             | BurgerFi                           | 3,289          |
| 4750-108             | Jeremiah's Italian Ice             | 1,420          |
| 4750-116             | Island Fin Poke Co.                | 1,500          |
| 4750-132             | Hammer and Nails Grooming for Guys | 1,800          |
| 4750-140             | GNC                                | 1,139          |
|                      |                                    |                |
| 4750-148             | Autumn Nucci Salon                 | 1,151          |
| 4750-148<br>4750-156 | Autumn Nucci Salon<br>Stretch Zone | 1,151<br>1,230 |
|                      |                                    |                |