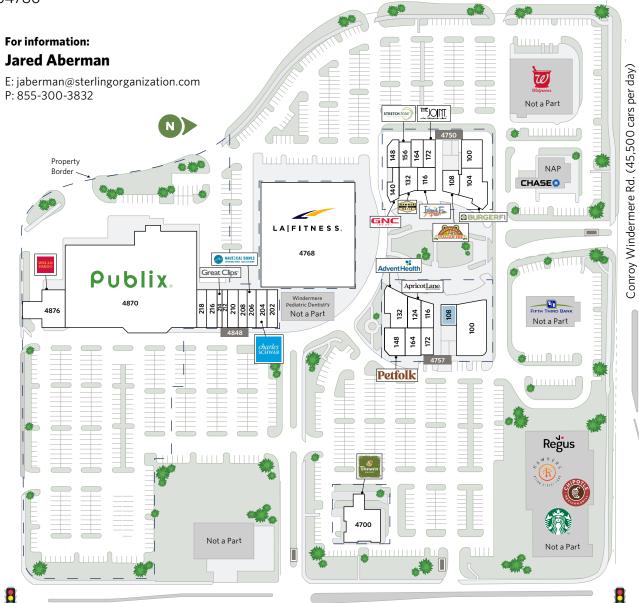

### **THE GROVE**

4750-4757 The Grove Drive, Windermere, FL 34786

| UNIT                 | TENANT                             | SQ. FT.        |
|----------------------|------------------------------------|----------------|
| 4876                 | Wells Fargo Bank                   | 3,671          |
| 4870                 | Publix                             | 51,673         |
| 4848-218             | Paroo Dental                       | 1,438          |
| 4848-216             | Best Dry Cleaners                  | 1,125          |
| 4848-214             | Great Clips                        | 1,312          |
| 4848-212             | Posto Pizza                        | 851            |
| 4848-210             | Luxury Nail Spa                    | 2,713          |
| 4848-208             | Sakura Ramen                       | 1,125          |
| 4848-206             | Nautical Bowls                     | 1,125          |
| 4848-204             | Charles Schwab                     | 1,500          |
| 4848-202             | The Vineyard at Cascades           | 1,500          |
| 4768                 | LA Fitness Signature Club          | 45,000         |
| 4700                 | Panera Bread                       | 4,550          |
| 4757-100             | Feather & Quill                    | 5,971          |
| 4757-108             | Available                          | 1,153          |
| 4757-116             | Lashes & Nails                     | 1,120          |
| 4757-124             | Apricot Lane Boutique              | 1,438          |
| 4757-132             | Advent Health                      | 2,737          |
| 4757-148             | PetFolk (Coming Soon)              | 2,100          |
| 4757-164             | Gianni Vincent Jewelers            | 1,541          |
| 4757-172             | Amplivive                          | 1,246          |
| 4750-100             | Dim Dim Sum Restaurant             | 2,836          |
| 4750-104             | BurgerFi                           | 3,289          |
| 4750-108             | Jeremiah's Italian Ice             | 1,420          |
| 4750-116             | Island Fin Poke Co.                | 1,500          |
| 4750-132             | Hammer and Nails Grooming for Guys | 1,800          |
| 4750-140             | GNC                                | 1,139          |
|                      |                                    |                |
| 4750-148             | Autumn Nucci Salon                 | 1,151          |
| 4750-148<br>4750-156 | Autumn Nucci Salon<br>Stretch Zone | 1,151<br>1,230 |
|                      |                                    |                |

**GLA Total Square Feet:** 

151,752

4750-4757 The Grove Drive, Windermere, FL 34786

4750-4757 The Grove Drive, Windermere, FL 34786