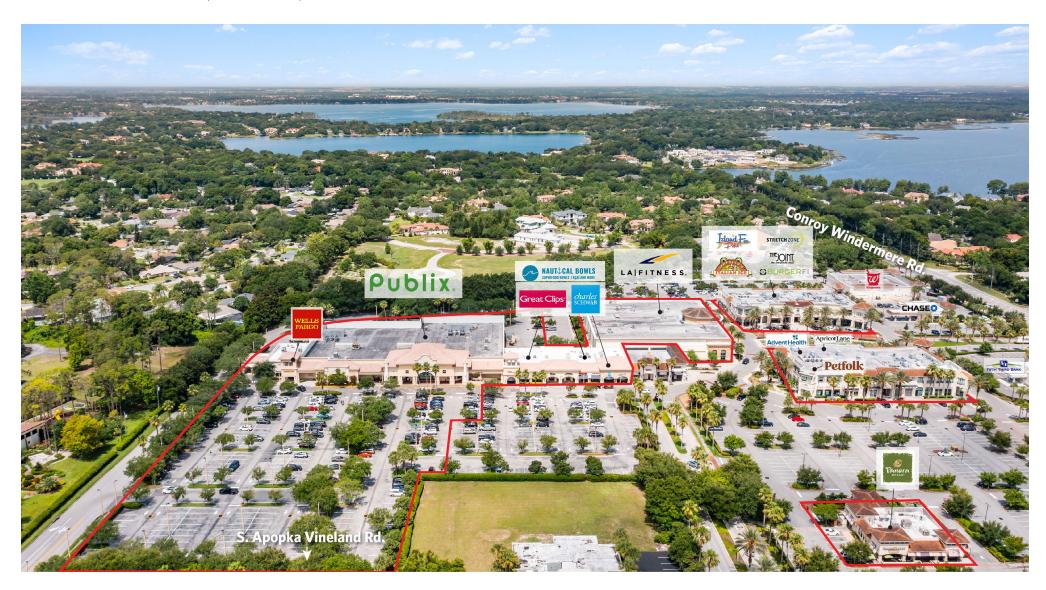

### **THE GROVE**

4750-4757 The Grove Drive, Windermere, FL 34786

| UNIT                 | TENANT                             | SQ. FT.        |
|----------------------|------------------------------------|----------------|
| 4876                 | Wells Fargo Bank                   | 3,671          |
| 4870                 | Publix                             | 51,673         |
| 4848-218             | Paroo Dental                       | 1,438          |
| 4848-216             | Best Dry Cleaners                  | 1,125          |
| 4848-214             | Great Clips                        | 1,312          |
| 4848-212             | Posto Pizza                        | 851            |
| 4848-210             | Luxury Nail Spa                    | 2,713          |
| 4848-208             | Sakura Ramen                       | 1,125          |
| 4848-206             | Nautical Bowls                     | 1,125          |
| 4848-204             | Charles Schwab                     | 1,500          |
| 4848-202             | The Vineyard at Cascades           | 1,500          |
| 4768                 | LA Fitness Signature Club          | 45,000         |
| 4700                 | Panera Bread                       | 4,550          |
| 4757-100             | Feather & Quill                    | 5,971          |
| 4757-108             | Available                          | 1,153          |
| 4757-116             | Lashes & Nails                     | 1,120          |
| 4757-124             | Apricot Lane Boutique              | 1,438          |
| 4757-132             | Advent Health                      | 2,737          |
| 4757-148             | PetFolk (Coming Soon)              | 2,100          |
| 4757-164             | Gianni Vincent Jewelers            | 1,541          |
| 4757-172             | Amplivive                          | 1,246          |
| 4750-100             | Dim Dim Sum Restaurant             | 2,836          |
| 4750-104             | BurgerFi                           | 3,289          |
| 4750-108             | Jeremiah's Italian Ice             | 1,420          |
| 4750-116             | Island Fin Poke Co.                | 1,500          |
| 4750-132             | Hammer and Nails Grooming for Guys | 1,800          |
| 4750-140             | GNC                                | 1,139          |
|                      |                                    |                |
| 4750-148             | Autumn Nucci Salon                 | 1,151          |
| 4750-148<br>4750-156 | Autumn Nucci Salon<br>Stretch Zone | 1,151<br>1,230 |
|                      |                                    |                |

**GLA Total Square Feet:** 

151,752

4750-4757 The Grove Drive, Windermere, FL 34786

4750-4757 The Grove Drive, Windermere, FL 34786