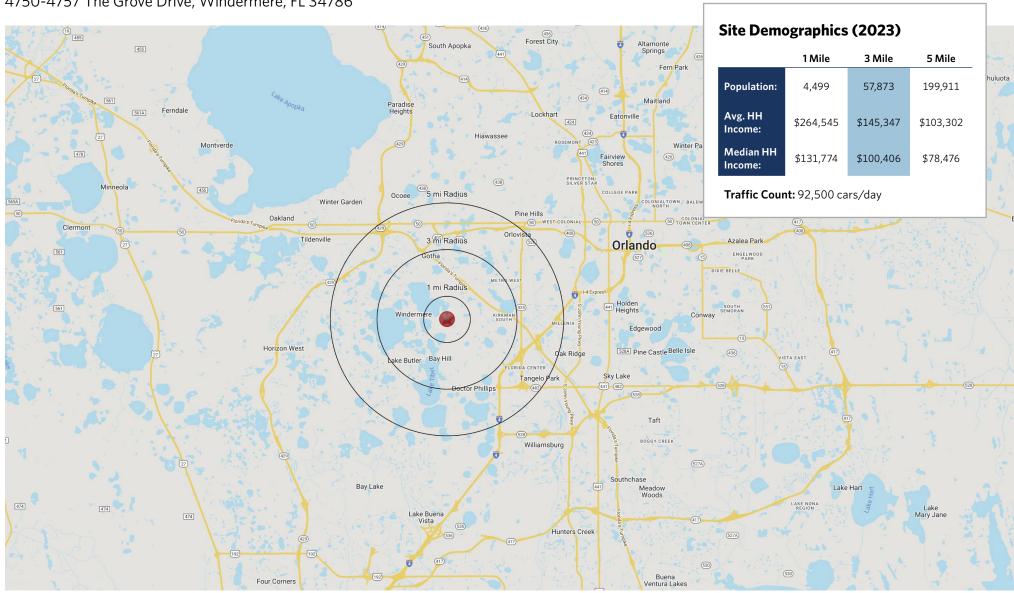

4750-4757 The Grove Drive, Windermere, FL 34786

For information: Jared Aberman

4750-4757 The Grove Drive, Windermere, FL 34786

For information: Jared Aberman