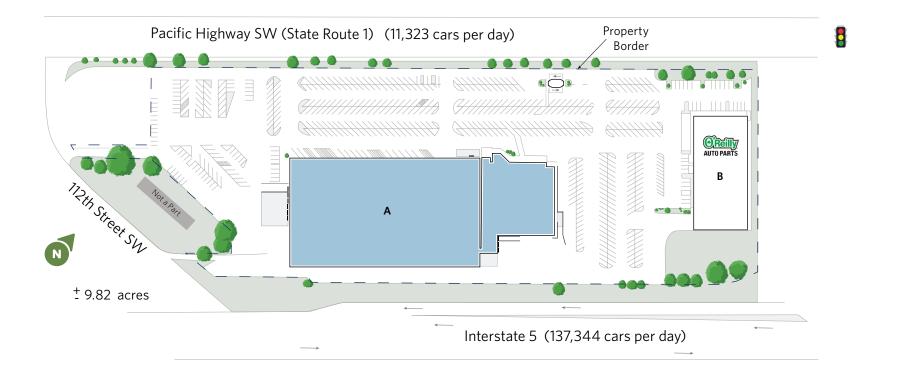

SEATTLE, WA

**LAKEWOOD** 

10901 & 11013 Pacific Highway Southwest, Lakewood, WA 98499

## For information:

**David Cahill** 

E: david.cahill@am.jll.com P: 855-877-7026

| UNIT               | TENANT              | SQ. FT. |
|--------------------|---------------------|---------|
| A                  | Available           | 128,280 |
| В                  | O'Reilly Auto Parts | 30,050  |
| Total Square Feet: |                     | 158,330 |