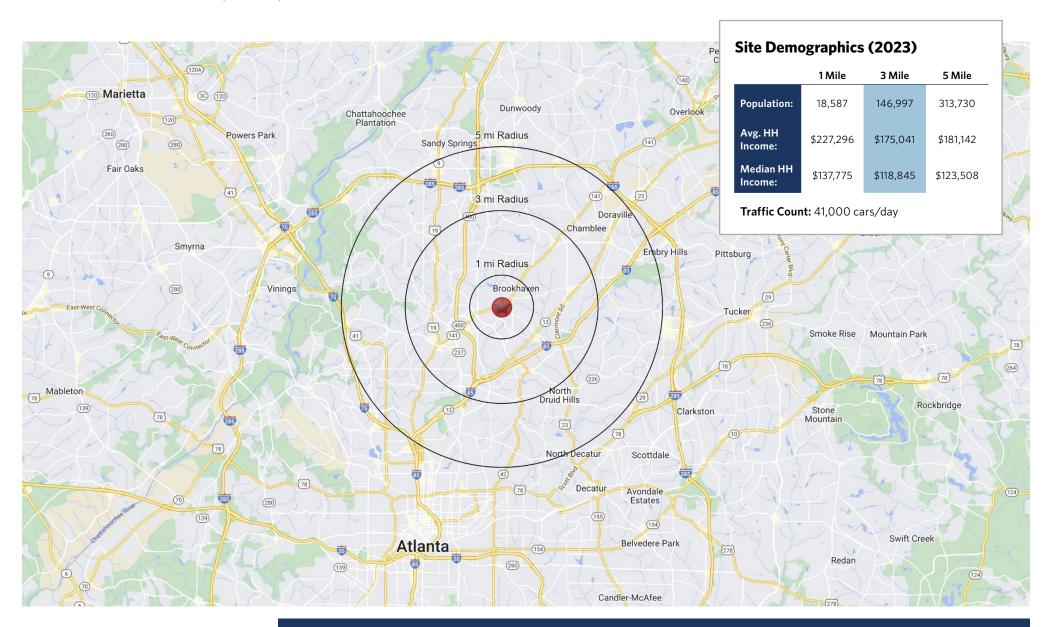

3871-3895 Peachtree Road NE, Atlanta, GA 30319

For information: Chris Rogers

3871-3895 Peachtree Road NE, Atlanta, GA 30319

For information:

3871-3895 Peachtree Road NE, Atlanta, GA 30319