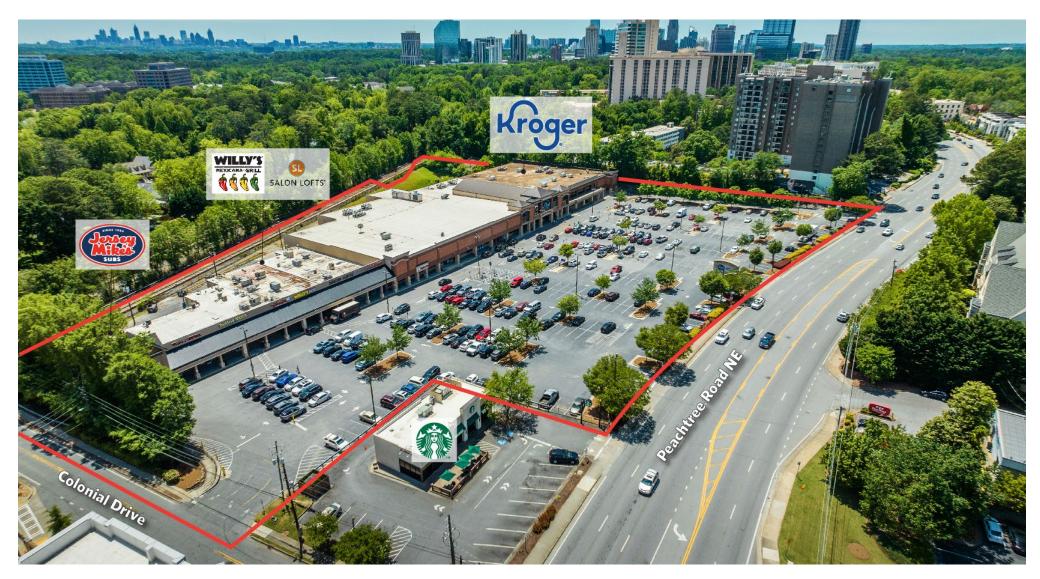

3871-3895 Peachtree Road NE, Atlanta, GA 30319

For information: Chris Rogers

3871-3895 Peachtree Road NE, Atlanta, GA 30319

For information:

3871-3895 Peachtree Road NE, Atlanta, GA 30319

3871-3895 Peachtree Road NE, Atlanta, GA 30319

For information: Chris Rogers

3871-3895 Peachtree Road NE, Atlanta, GA 30319

For information: