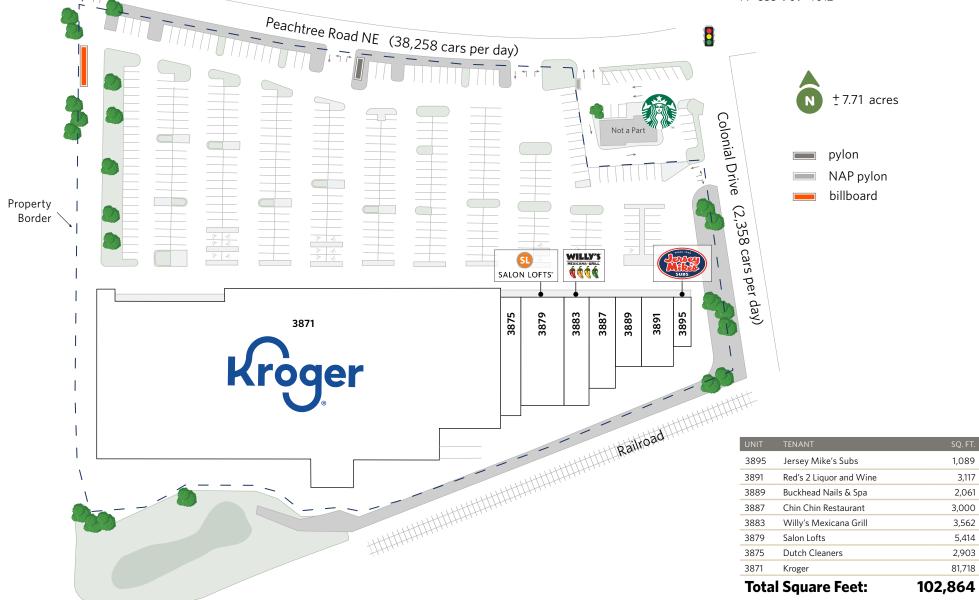

3871-3895 Peachtree Road NE, Atlanta, GA 30319

For information: Chris Rogers

3871-3895 Peachtree Road NE, Atlanta, GA 30319

For information:

3871-3895 Peachtree Road NE, Atlanta, GA 30319

3871-3895 Peachtree Road NE, Atlanta, GA 30319

For information: Chris Rogers

3871-3895 Peachtree Road NE, Atlanta, GA 30319

For information: