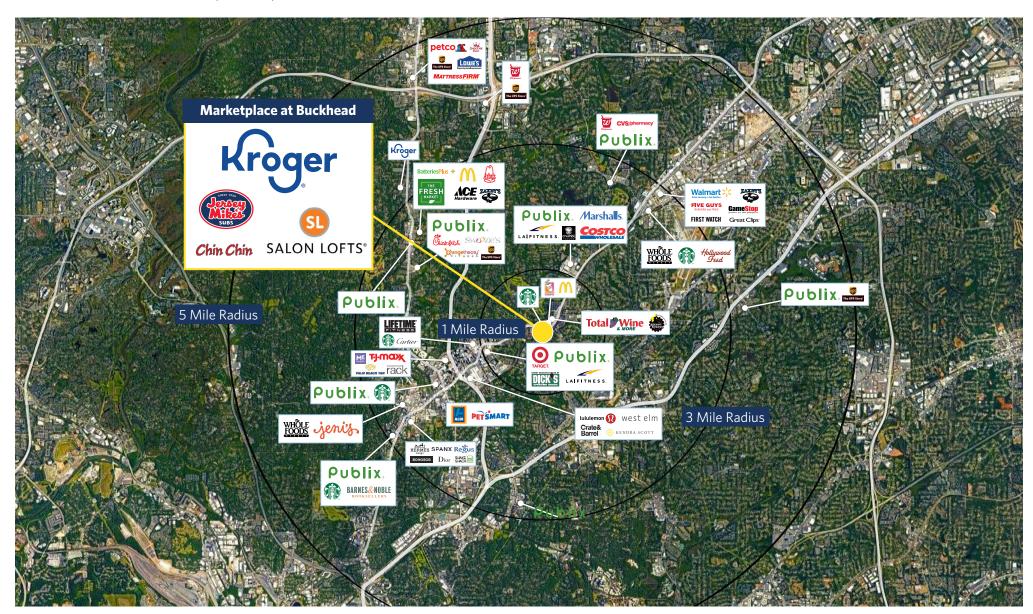

3871-3895 Peachtree Road NE, Atlanta, GA 30319

For information: Chris Rogers

3871-3895 Peachtree Road NE, Atlanta, GA 30319

For information:

3871-3895 Peachtree Road NE, Atlanta, GA 30319