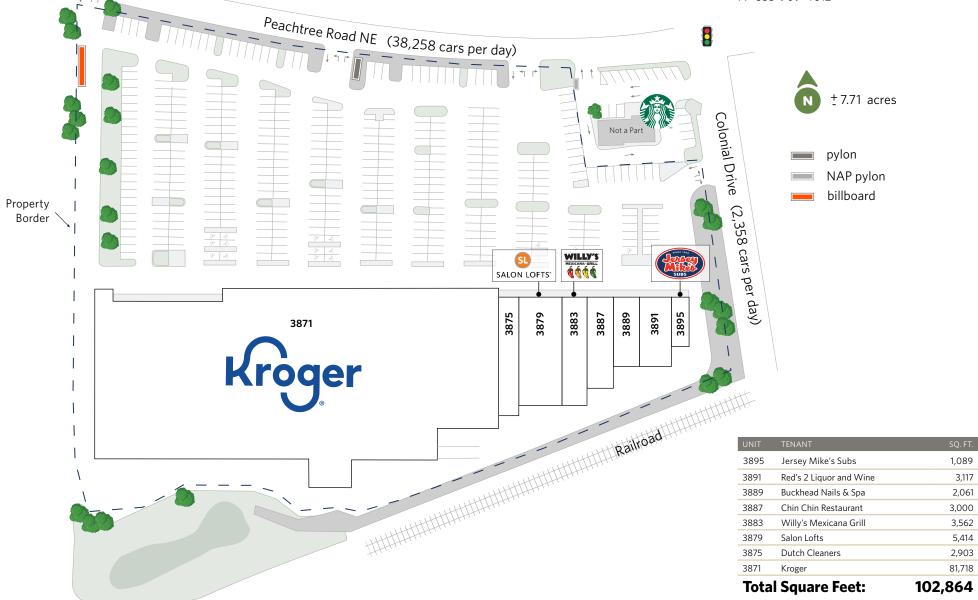

## **MARKETPLACE AT BUCKHEAD**

3871-3895 Peachtree Road NE, Atlanta, GA 30319

## For information:

## **Chris Rogers**

E: crogers@sterlingorganization.com

P: 855-909-4012





The plan and its contents are furnished for informational purposes only and are intended only as a general description (but not represented, covenanted). The size and location of the project, the identity or nature of any occupant and all features, matters and other information included herein are subject to change without notice and should not be relied upon by any party. No representation or warranty, express or implied, is made as to the accuracy or reliability of this plan or its contents.