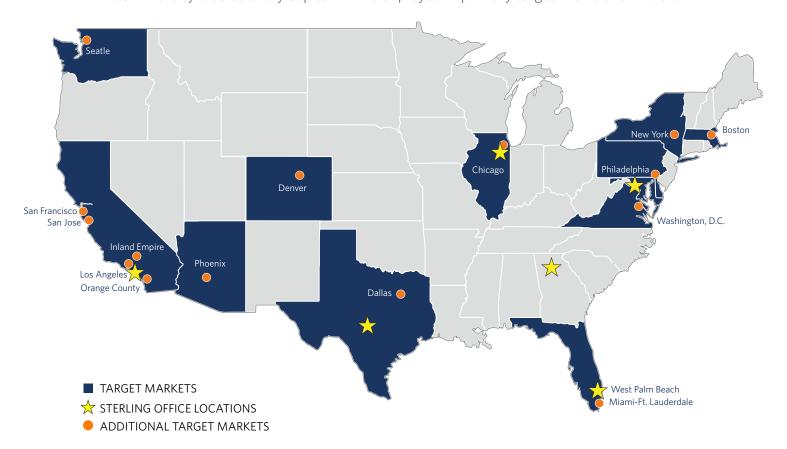

## PRIMARY TARGET MARKETS

SCLP I's fully discretionary capital will be deployed in primary target MSAs shown below.