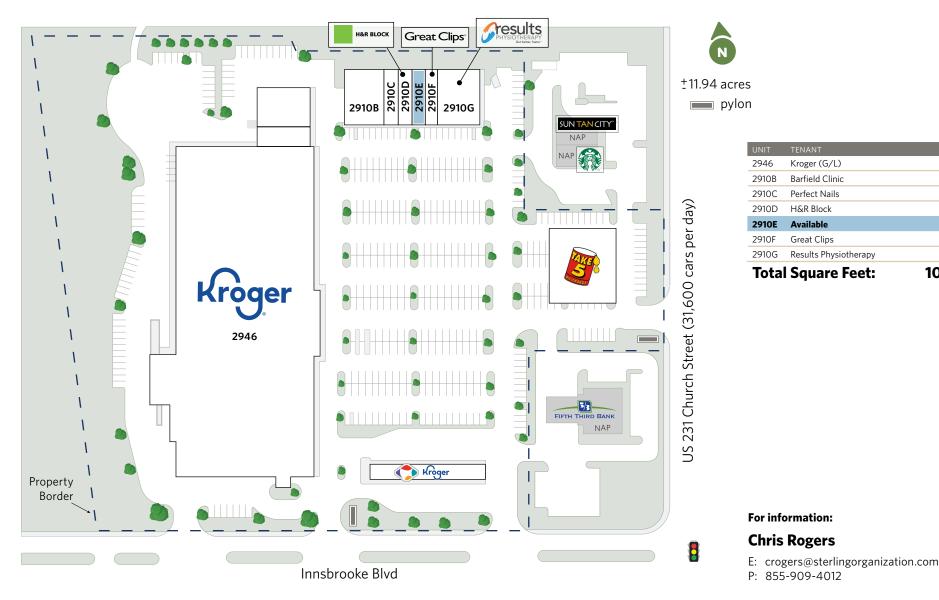

## **INNSBROOKE TOWNE SQUARE**

2906-2946 South Church Street, Murfreesboro, TN 37127

The plan and its contents are furnished for informational purposes only and are intended only as a general description (but not represented, covenanted). The size and location of the project, the identity or nature of any occupant and all features, matters and other information included herein are subject to change without notice and should not be relied upon by any party. No representation or warranty, express or implied, is made as to the accuracy or reliability of this plan or its contents.

94,274

4,171

1,400

1.400

1,400

1,400

4,200

108,245