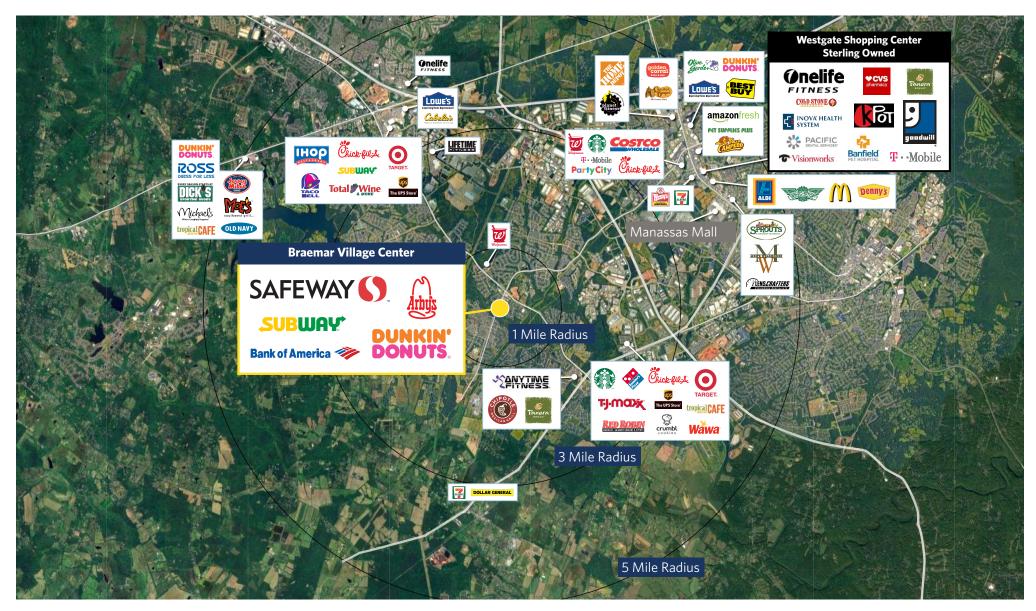

|
|                   | eway Fuel Station |

**Total Square Feet:** 111,635
Parcel 2 1.43 +/- acres

Parcel 3 1.71 +/- acres



The plan and its contents are furnished for informational purposes only and are intended only as a general description (but not represented, covenanted or warranted). The size and location of the project, the identity or nature of any occupant and all features, matters and other information included herein are subject to change without notice and should not be relied upon by any party. No representation or warranty, express or implied, is made as to the accuracy or reliability of this plan or its contents.

P: 855-384-6474

12821 Braemar Village Plaza, Bristow, VA, 20136





For information: Kyle Irwin

12821 Braemar Village Plaza, Bristow, VA, 20136





For information: Kyle Irwin E: kirwin