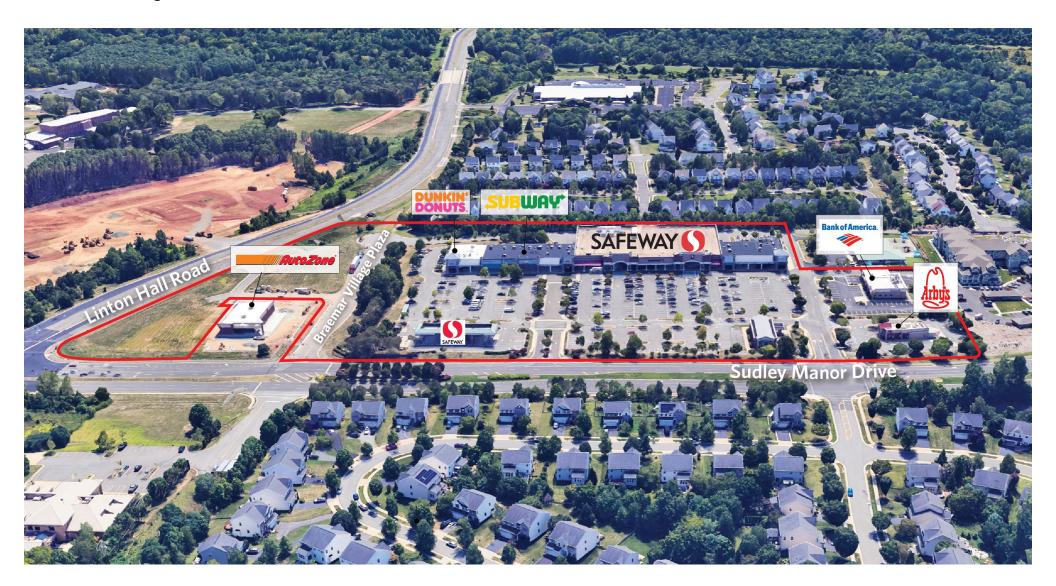

## BRAEMAR VILLAGE CENTER LEASING PLAN

12821 Braemar Village Plaza, Bristow, VA, 20136

**Kyle Irwin** E: kiriwin@sterlingorganization.com

| UNIT  | TENANT                    | SQ. FT. |
|-------|---------------------------|---------|
| 12701 | Momentum Dental           | 1,450   |
| 12705 | Available                 | 1,425   |
| 12709 | C&T Nails and Tanning     | 1,425   |
| 12713 | Dunkin Donuts             | 1,475   |
| 12721 | Mountain Kim Martial Arts | 4,000   |

| UNIT  | TENANT                          | SQ. FT. |
|-------|---------------------------------|---------|
| 12733 | Caring Hands<br>Animal Hospital | 5,100   |
| 12737 | Subway                          | 2,000   |
| 12741 | Vocelli Pizza                   | 2,000   |
| 12749 | Haymarket Cleaners              | 2,000   |
| 12753 | Available                       | 2,000   |

For information:

| TENANT                          | SQ. FT.                                                                   |
|---------------------------------|---------------------------------------------------------------------------|
| Peri-Peri                       | 2,000                                                                     |
| Safeway                         | 57,860                                                                    |
| Braemar Village<br>Chiropractic | 2,000                                                                     |
| Velocity Wings                  | 3,600                                                                     |
| Asian Garden                    | 3,600                                                                     |
|                                 | Peri-Peri<br>Safeway<br>Braemar Village<br>Chiropractic<br>Velocity Wings |

| nk of America     | 4,500             |
|-------------------|-------------------|
| oy's              | 3,500             |
| eway Fuel Station | 1,209             |
| ailable           | 4,500             |
| ailable           | 3,200             |
|                   | eway Fuel Station |

**Total Square Feet:** 111,635
Parcel 2 1.43 +/- acres

Parcel 3 1.71 +/- acres

The plan and its contents are furnished for informational purposes only and are intended only as a general description (but not represented, covenanted or warranted). The size and location of the project, the identity or nature of any occupant and all features, matters and other information included herein are subject to change without notice and should not be relied upon by any party. No representation or warranty, express or implied, is made as to the accuracy or reliability of this plan or its contents.