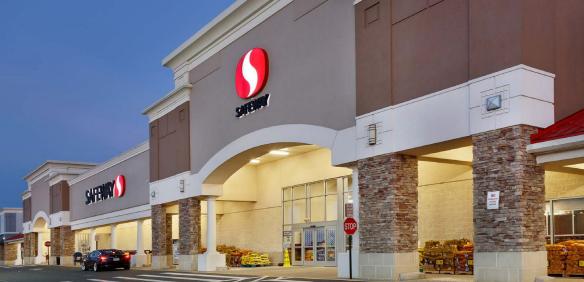

For information:

| TENANT                          | SQ. FT.                                                                   |
|---------------------------------|---------------------------------------------------------------------------|
| Peri-Peri                       | 2,000                                                                     |
| Safeway                         | 57,860                                                                    |
| Braemar Village<br>Chiropractic | 2,000                                                                     |
| Velocity Wings                  | 3,600                                                                     |
| Asian Garden                    | 3,600                                                                     |
|                                 | Peri-Peri<br>Safeway<br>Braemar Village<br>Chiropractic<br>Velocity Wings |