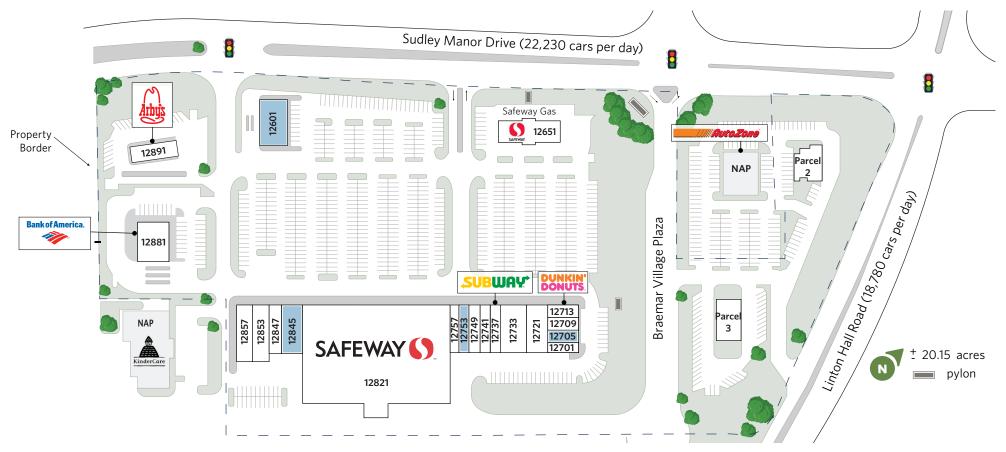

For information:

12821 Braemar Village Plaza, Bristow, VA, 20136

**Kyle Irwin** E: kirwin@sterlingorganization.com

12821 Braemar Village Plaza, Bristow, VA, 20136

**Kyle Irwin** For information:

## BRAEMAR VILLAGE CENTER LEASING PLAN

12821 Braemar Village Plaza, Bristow, VA, 20136

**Kyle Irwin** E: kiriwin@sterlingorganization.com

| UNIT  | TENANT                    | SQ. FT. |
|-------|---------------------------|---------|
| 12701 | Momentum Dental           | 1,450   |
| 12705 | Available                 | 1,425   |
| 12709 | C&T Nails and Tanning     | 1,425   |
| 12713 | Dunkin Donuts             | 1,475   |
| 12721 | Mountain Kim Martial Arts | 4,000   |

| UNIT  | TENANT                          | SQ. FT. |
|-------|---------------------------------|---------|
| 12733 | Caring Hands<br>Animal Hospital | 5,100   |
| 12737 | Subway                          | 2,000   |
| 12741 | Vocelli Pizza                   | 2,000   |
| 12749 | Haymarket Cleaners              | 2,000   |
| 12753 | Available                       | 2,000   |

For information:

| TENANT                          | SQ. FT.                                                                   |
|---------------------------------|---------------------------------------------------------------------------|
| Peri-Peri                       | 2,000                                                                     |
| Safeway                         | 57,860                                                                    |
| Braemar Village<br>Chiropractic | 2,000                                                                     |
| Velocity Wings                  | 3,600                                                                     |
| Asian Garden                    | 3,600                                                                     |
|                                 | Peri-Peri<br>Safeway<br>Braemar Village<br>Chiropractic<br>Velocity Wings |

| nk of America     | 4,500             |
|-------------------|-------------------|
| oy's              | 3,500             |
| eway Fuel Station | 1,209             |
| ailable           | 4,500             |
| ailable           | 3,200             |
|                   | eway Fuel Station |

**Total Square Feet:** 111,635
Parcel 2 1.43 +/- acres

Parcel 3 1.71 +/- acres

The plan and its contents are furnished for informational purposes only and are intended only as a general description (but not represented, covenanted or warranted). The size and location of the project, the identity or nature of any occupant and all features, matters and other information included herein are subject to change without notice and should not be relied upon by any party. No representation or warranty, express or implied, is made as to the accuracy or reliability of this plan or its contents.