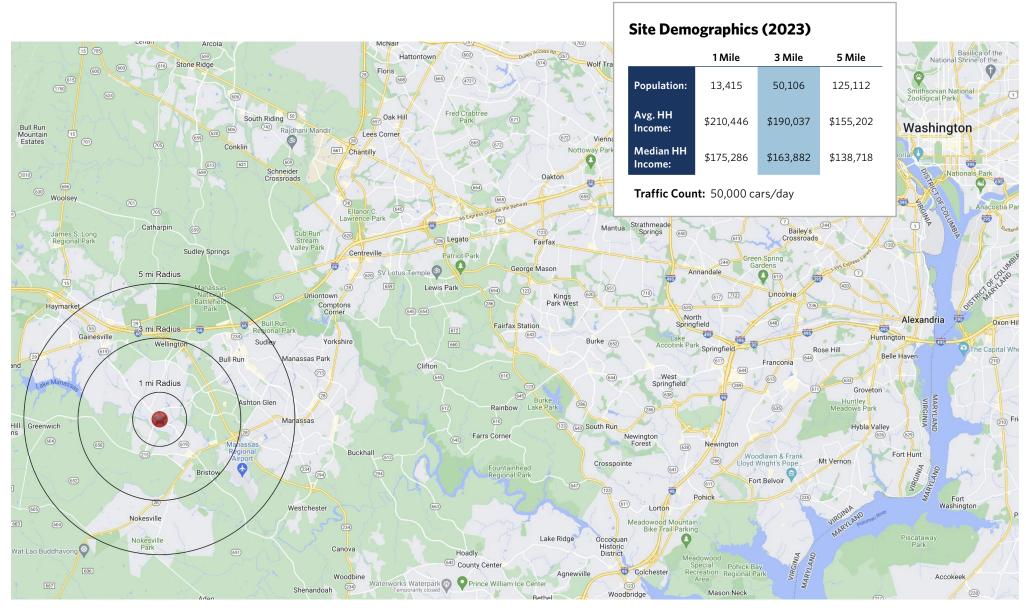

|
| ailable           | 4,500             |
| ailable           | 3,200             |
|                   | eway Fuel Station |

**Total Square Feet:** 111,635
Parcel 2 1.43 +/- acres

Parcel 3 1.71 +/- acres



The plan and its contents are furnished for informational purposes only and are intended only as a general description (but not represented, covenanted or warranted). The size and location of the project, the identity or nature of any occupant and all features, matters and other information included herein are subject to change without notice and should not be relied upon by any party. No representation or warranty, express or implied, is made as to the accuracy or reliability of this plan or its contents.

P: 855-384-6474

12821 Braemar Village Plaza, Bristow, VA, 20136





For information: Kyle Irwin

12821 Braemar Village Plaza, Bristow, VA, 20136





For information: Kyle Irwin E: kirwin