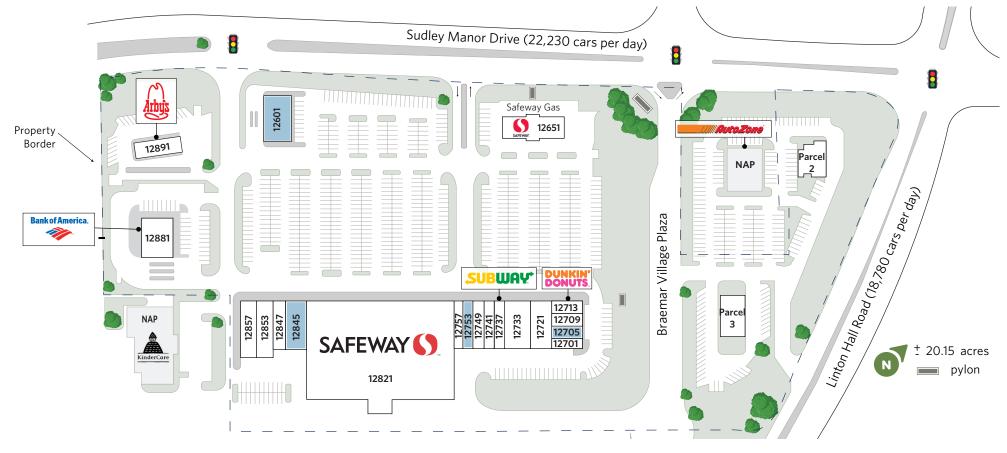

## □ WASHINGTON, D.C.

## **BRAEMAR VILLAGE CENTER** LEASING PLAN

12821 Braemar Village Plaza, Bristow, VA, 20136

| UNIT  | TENANT                    | SQ. FT. |  |  |
|-------|---------------------------|---------|--|--|
| 12701 | 701 Momentum Dental       |         |  |  |
| 12705 | 12705 Available           |         |  |  |
| 12709 | C&T Nails and Tanning     | 1,425   |  |  |
| 12713 | Dunkin Donuts             | 1,475   |  |  |
| 12721 | Mountain Kim Martial Arts | 4,000   |  |  |
|       |                           |         |  |  |

|  | 12753 | Available                       | 2,000   |
|--|-------|---------------------------------|---------|
|  | 12749 | Haymarket Cleaners              | 2,000   |
|  | 12741 | Vocelli Pizza                   | 2,000   |
|  | 12737 | Subway                          | 2,000   |
|  | 12733 | Caring Hands<br>Animal Hospital | 5,100   |
|  | UNIT  | TENANT                          | SQ. FT. |

| UNIT  | TENANT          | SQ. FT. | UNIT               | TENANT               | SQ. FT.        |
|-------|-----------------|---------|--------------------|----------------------|----------------|
| 12757 | Peri-Peri       | 2,000   | 12881              | Bank of America      | 4,500          |
| 12821 | Safeway         | 57,860  | 12891              | Arby's               | 3,500          |
| 12847 | Braemar Village | 2,000   | 12651              | Safeway Fuel Station | n 1,209        |
|       | Chiropractic    | ,       | 12845              | Available            | 4,500          |
| 12853 | Velocity Wings  | 3,600   | 12601              | Available            | 3,200          |
| 12857 | Asian Garden    | 3,600   |                    |                      |                |
|       |                 |         | Total Square Feet: |                      | 111,635        |
|       |                 |         | Parcel 2           |                      | 1.43 +/- acres |

Parcel 3

Kyle Irwin E: kiriwin@sterlingorganization.com For information:

P: 855-384-6474

The plan and its contents are furnished for informational purposes only and are intended only as a general description (but not represented, covenanted or warranted). The size and location of the project, the identity or nature of any occupant and all features, matters and other information included herein are subject to change without notice and should not be relied upon by any party. No representation or warranty, express or implied, is made as to the accuracy or reliability of this plan or its contents.

1.71 +/- acres