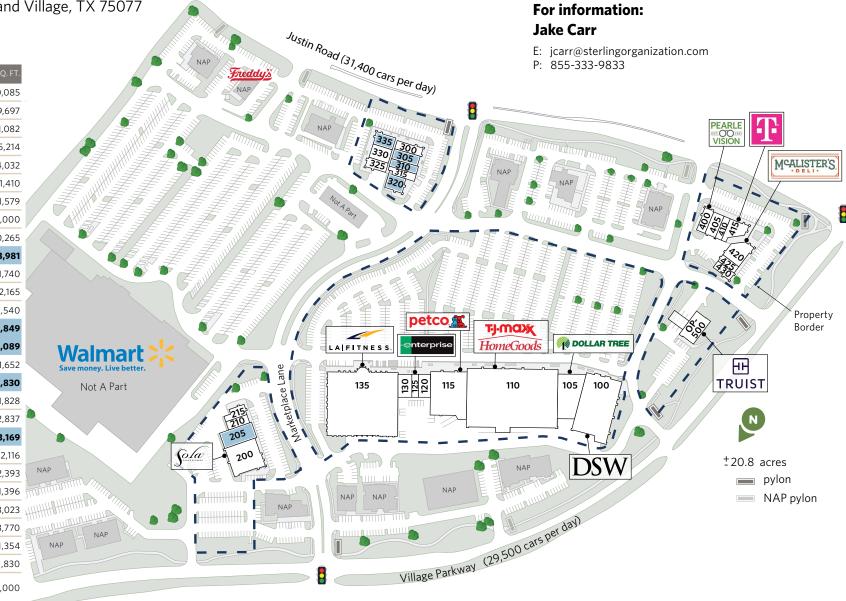

## DALLAS, TX MARKETPLACE AT HIGHLAND VILLAGE

3060 Justin Road, Highland Village, TX 75077

| UNIT                                                                                                               | TENANT                                                                                                                                             | SQ. FT.                                                                              |
|--------------------------------------------------------------------------------------------------------------------|----------------------------------------------------------------------------------------------------------------------------------------------------|--------------------------------------------------------------------------------------|
| 100                                                                                                                | DSW                                                                                                                                                | 20,085                                                                               |
| 105                                                                                                                | Dollar Tree                                                                                                                                        | 9,697                                                                                |
| 110                                                                                                                | TJ Maxx/HomeGoods                                                                                                                                  | 51,082                                                                               |
| 115                                                                                                                | Petco                                                                                                                                              | 15,214                                                                               |
| 120                                                                                                                | Clothes Mentor                                                                                                                                     | 4,032                                                                                |
| 125                                                                                                                | Enterprise Rent-A-Car                                                                                                                              | 1,410                                                                                |
| 130                                                                                                                | One Stop Nutrition                                                                                                                                 | 1,579                                                                                |
| 135                                                                                                                | LA Fitness                                                                                                                                         | 45,000                                                                               |
| 200                                                                                                                | Sola Salon Studios                                                                                                                                 | 10,265                                                                               |
| 205                                                                                                                | Available                                                                                                                                          | 3,981                                                                                |
| 210                                                                                                                | Healthsource of Highland                                                                                                                           | 1,740                                                                                |
| 215                                                                                                                | Massage Green                                                                                                                                      | 2,165                                                                                |
| 300                                                                                                                | TX Smoke                                                                                                                                           | 1,540                                                                                |
| 305                                                                                                                | Available                                                                                                                                          | 2,849                                                                                |
| 310                                                                                                                | Available                                                                                                                                          | 2,089                                                                                |
| 315                                                                                                                | Pokemoto                                                                                                                                           | 1,652                                                                                |
| 320                                                                                                                | Available                                                                                                                                          | 2,830                                                                                |
|                                                                                                                    |                                                                                                                                                    | _,                                                                                   |
| 325                                                                                                                | Luxury Nails                                                                                                                                       | 1,828                                                                                |
| 325<br>330                                                                                                         | Luxury Nails<br>Taro Kitchen & Cocktails                                                                                                           | -                                                                                    |
|                                                                                                                    |                                                                                                                                                    | 1,828                                                                                |
| 330                                                                                                                | Taro Kitchen & Cocktails                                                                                                                           | 1,828<br>2,837                                                                       |
| 330<br>335                                                                                                         | Taro Kitchen & Cocktails Available                                                                                                                 | 1,828<br>2,837<br><b>3,169</b>                                                       |
| 330<br>335<br>400                                                                                                  | Taro Kitchen & Cocktails<br>Available<br>Pearle Vision                                                                                             | 1,828<br>2,837<br><b>3,169</b><br>2,116                                              |
| 330<br>335<br>400<br>405                                                                                           | Taro Kitchen & Cocktails Available Pearle Vision Glo Sun & Spa                                                                                     | 1,828<br>2,837<br><b>3,169</b><br>2,116<br>2,393                                     |
| 330<br><b>335</b><br>400<br>405<br>410                                                                             | Taro Kitchen & Cocktails<br>Available<br>Pearle Vision<br>Glo Sun & Spa<br>Aspire Allergy                                                          | 1,828<br>2,837<br><b>3,169</b><br>2,116<br>2,393<br>1,396                            |
| <ul> <li>330</li> <li><b>335</b></li> <li>400</li> <li>405</li> <li>410</li> <li>415</li> </ul>                    | Taro Kitchen & Cocktails Available Pearle Vision Glo Sun & Spa Aspire Allergy T-Mobile                                                             | 1,828<br>2,837<br><b>3,169</b><br>2,116<br>2,393<br>1,396<br>3,023                   |
| <ul> <li>330</li> <li><b>335</b></li> <li>400</li> <li>405</li> <li>410</li> <li>415</li> <li>420</li> </ul>       | Taro Kitchen & Cocktails Available Pearle Vision Glo Sun & Spa Aspire Allergy T-Mobile McAlister's Deli                                            | 1,828<br>2,837<br><b>3,169</b><br>2,116<br>2,393<br>1,396<br>3,023<br>3,770          |
| <ul> <li>330</li> <li>335</li> <li>400</li> <li>405</li> <li>410</li> <li>415</li> <li>420</li> <li>425</li> </ul> | Taro Kitchen & Cocktails<br>Available<br>Pearle Vision<br>Glo Sun & Spa<br>Aspire Allergy<br>T-Mobile<br>McAlister's Deli<br>Granite & Tile Outlet | 1,828<br>2,837<br><b>3,169</b><br>2,116<br>2,393<br>1,396<br>3,023<br>3,770<br>1,354 |

## Total Square Feet: 206,926

The plan and its contents are furnished for informational purposes only and are intended only as a general description (but not represented, covenanted or warranted). The size and location of the project, the identity or nature of any occupant and all features, matters and other information included herein are subject to change without notice and should not be relied upon by any party. No representation or warranty, express or implied, is made as to the accuracy or reliability of this plan or its contents.